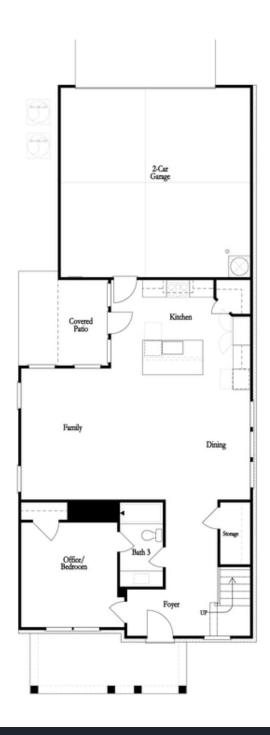

Kincaid B - By The Providence Group - Gorgeous Home! New Construction! This may be the one for you! Courtyard home with patio - The Kincaid floorplan offers a guest bedroom/office with full bath/walk in shower on the main floor and 10 ft. Ceilings. 9 ft ceilings on the 2nd floor where you will find a wonderful Owner's Suite with HUGE master bedroom, your own private deck for coffee sipping, big master closet, separate vanities and walk in shower. The secondary bedrooms have a Jack and Jill bath layout. The Loft upstairs could be for gaming, office or another family room. Kitchen has white cabinets with the island being midnight/navy. Lots of interior upgrades! This home is in a fantastic location within the community. Great home to make yours today and ring in the holidays! Home is under construction and estimated to be completed in Nov/Dec 2022, Pictures represent a previously built home by The Providence Group, not the actual home since it is under construction Unwrap the Savings with \$20,000 towards closing costs with preferred lender on homes written by Dec 22, 2022and closed by Jan 31, 2023!