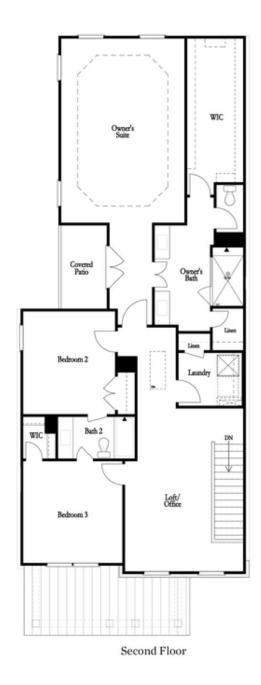

Kincaid B - By The Providence Group - Gorgeous Home! New Construction! This may be the one for you! Courtyard home with patio - The Kincaid floorplan offers a guest bedroom/office with full bath/walk in shower on the main floor and 10 ft. Ceilings. 9 ft ceilings on the 2nd floor where you will find a wonderful Owner's Suite with HUGE master bedroom, your own private deck for coffee sipping, big master closet, separate vanities and walk in shower. The secondary bedrooms have a Jack and Jill bath layout. The Loft upstairs could be for gaming, office or another family room. Kitchen has white cabinets with the island being midnight/navy. Lots of interior upgrades! This home is in a fantastic location within the community. Great home to make yours today and ring in the holidays! Home is under construction and estimated to be completed in Nov/Dec 2022, Pictures represent a previously built home by The Providence Group, not the actual home since it is under construction Unwrap the Savings with \$20,000 towards closing costs with preferred lender on homes written by Dec 22, 2022and closed by Jan 31, 2023!