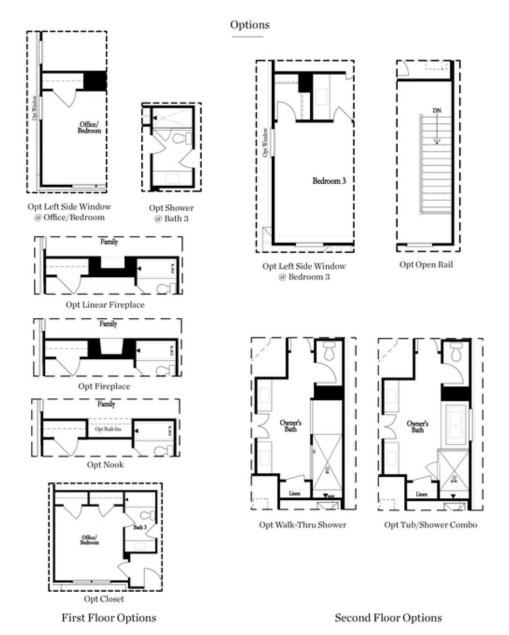

Kincaid B - By The Providence Group - Gorgeous Home! New Construction! This may be the one for you! Courtyard home with patio - The Kincaid floorplan offers a guest bedroom/office with full bath/walk in shower on the main floor and 10 ft. Ceilings. 9 ft ceilings on the 2nd floor where you will find a wonderful Owner's Suite with HUGE master bedroom, your own private deck for coffee sipping, big master closet, separate vanities and walk in shower. The secondary bedrooms have a Jack and Jill bath layout. The Loft upstairs could be for gaming, office or another family room. Kitchen has white cabinets with the island being midnight/navy. Lots of interior upgrades! This home is in a fantastic location within the community. Great home to make yours today and ring in the holidays! Home is under construction and estimated to be completed in Nov/Dec 2022, Pictures represent a previously built home by The Providence Group, not the actual home since it is under construction Unwrap the Savings with \$20,000 towards closing costs with preferred lender on homes written by Dec 22, 2022and closed by Jan 31, 2023!