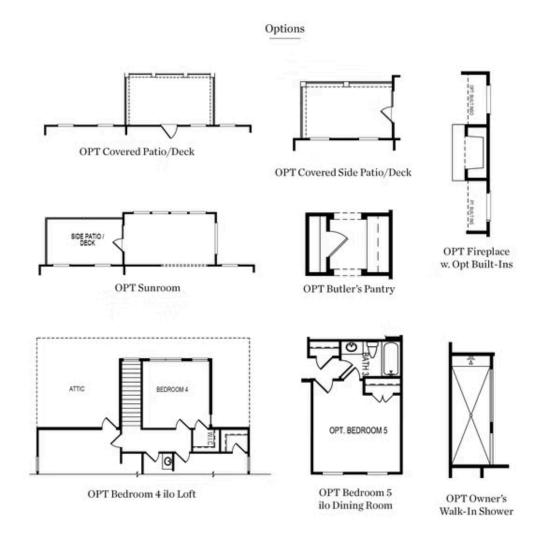

## 4676 MOLDER DRIVE THE MADILYN SINGLE FAMILY IN MILLCROFT | BUFORD, GA

PRICED AT **\$702,335** 

2764 Sq Ft

3 Bed

2.5 Baths

2 Car Garage

2.0 Story

Madilyn A - By The Providence Group - MASTER ON MAIN! Ask About our Fabulous Fall Incentives &/or Available to Close in 2022 New Construction by The Providence Group in Buford/Sugar Hill! Close to 3 vibrant downtown areas including Suwannee, Buford, and Sugar Hill! The Madilyn has 10 ft. Ceilings on the main floor and 9 ft ceilings on the 2nd floor. This master on main is a jewel, where you will find easy access to your laundry rm, HUGE walk in shower in the master bathroom with double vanity. The 2 secondary bedrooms are on the 2nd fl. and have a Jack and Jill bath layout. The Loft upstairs could be for an office or another family room for guests. The kitchen has stacked cabinets, Quartz countertops, and single bowl sink. The separate dining rm will be fantastic for the holiday get togethers. Cooking will be easier with the double oven and serving a joy with the butlers pantry! The Family room offers a warm fireplace all while enjoying an open concept and view to the sunroom. Lots of interior upgrades! Great home to make yours today! Community offers swim/clubhouse, fitness center, and firepits. Master Planned Community with you ...