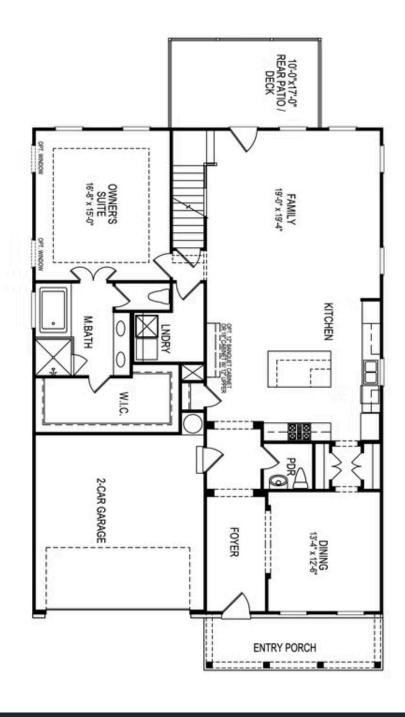

## 4676 MOLDER DRIVE THE MADILYN SINGLE FAMILY IN MILLCROFT | BUFORD, GA

PRICED AT **\$702,335** 

2764 Sq Ft

3 Bed

2.5 Baths

2 Car Garage

2.0 Story

Madilyn A - By The Providence Group - MASTER ON MAIN! Ask About our Fabulous Fall Incentives &/or Available to Close in 2022 New Construction by The Providence Group in Buford/Sugar Hill! Close to 3 vibrant downtown areas including Suwannee, Buford, and Sugar Hill! The Madilyn has 10 ft. Ceilings on the main floor and 9 ft ceilings on the 2nd floor. This master on main is a jewel, where you will find easy access to your laundry rm, HUGE walk in shower in the master bathroom with double vanity. The 2 secondary bedrooms are on the 2nd fl. and have a Jack and Jill bath layout. The Loft upstairs could be for an office or another family room for guests. The kitchen has stacked cabinets, Quartz countertops, and single bowl sink. The separate dining rm will be fantastic for the holiday get togethers. Cooking will be easier with the double oven and serving a joy with the butlers pantry! The Family room offers a warm fireplace all while enjoying an open concept and view to the sunroom. Lots of interior upgrades! Great home to make yours today! Community offers swim/clubhouse, fitness center, and firepits. Master Planned Community with you ...