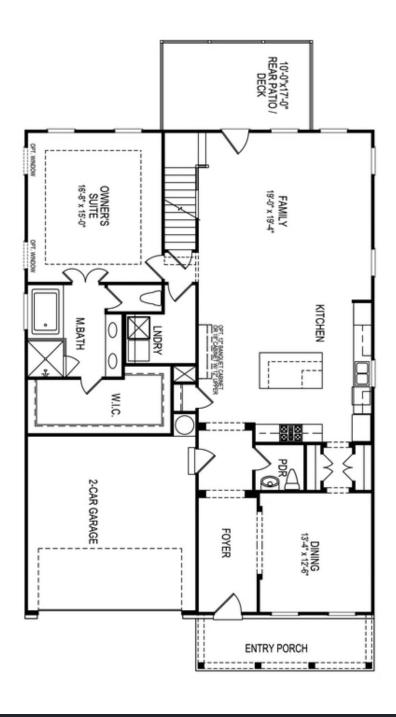

PRICED AT

\$702,335

2764 Sq Ft

= ∃ 3 Beds

2.5 Baths

2 Car Garage

ے۔ 2.0 Story

Madilyn A - By The Providence Group - MASTER ON MAIN! Ask About our Fabulous Fall Incentives &/or Available to Close in 2022 New Construction by The Providence Group in Buford/Sugar Hill! Close to 3 vibrant downtown areas including Suwannee, Buford, and Sugar Hill! The Madilyn has 10 ft. Ceilings on the main floor and 9 ft ceilings on the 2nd floor. This master on main is a jewel, where you will find easy access to your laundry rm, HUGE walk in shower in the master bathroom with double vanity. The 2 secondary bedrooms are on the 2nd fl. and have a Jack and Jill bath layout. The Loft upstairs could be for an office or another family room for guests. The kitchen has stacked cabinets, Quartz countertops, and single bowl sink. The separate dining rm will be fantastic for the holiday get togethers. Cooking will be easier with the double oven and serving a joy with the butlers pantry! The Family room offers a warm fireplace all while enjoying an open concept and view to the sunroom. Lots of interior upgrades! Great home to make yours today! Community offers swim/clubhouse, fitness center, and firepits. Master Planned Community with you ...