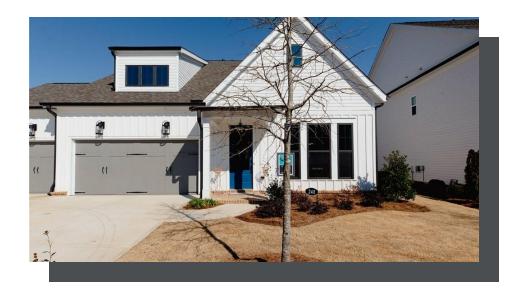

PRICED AT

\$702,335

2764 Sq Ft

= ∃ 3 Beds

2.5 Baths

2 Car Garage

ے۔ 2.0 Story

Madilyn A - By The Providence Group - MASTER ON MAIN! Ask About our Fabulous Fall Incentives &/or Available to Close in 2022 New Construction by The Providence Group in Buford/Sugar Hill! Close to 3 vibrant downtown areas including Suwannee, Buford, and Sugar Hill! The Madilyn has 10 ft. Ceilings on the main floor and 9 ft ceilings on the 2nd floor. This master on main is a jewel, where you will find easy access to your laundry rm, HUGE walk in shower in the master bathroom with double vanity. The 2 secondary bedrooms are on the 2nd fl. and have a Jack and Jill bath layout. The Loft upstairs could be for an office or another family room for guests. The kitchen has stacked cabinets, Quartz countertops, and single bowl sink. The separate dining rm will be fantastic for the holiday get togethers. Cooking will be easier with the double oven and serving a joy with the butlers pantry! The Family room offers a warm fireplace all while enjoying an open concept and view to the sunroom. Lots of interior upgrades! Great home to make yours today! Community offers swim/clubhouse, fitness center, and firepits. Master Planned Community with you ...