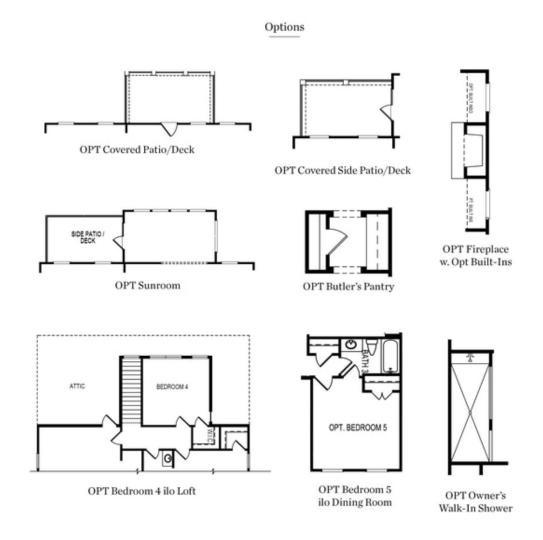

PRICED AT

\$702,335

2764 Sq Ft

= ∃ 3 Beds

2.5 Baths

2 Car Garage

ے۔ 2.0 Story

Madilyn A - By The Providence Group - MASTER ON MAIN! Ask About our Fabulous Fall Incentives &/or Available to Close in 2022 New Construction by The Providence Group in Buford/Sugar Hill! Close to 3 vibrant downtown areas including Suwannee, Buford, and Sugar Hill! The Madilyn has 10 ft. Ceilings on the main floor and 9 ft ceilings on the 2nd floor. This master on main is a jewel, where you will find easy access to your laundry rm, HUGE walk in shower in the master bathroom with double vanity. The 2 secondary bedrooms are on the 2nd fl. and have a Jack and Jill bath layout. The Loft upstairs could be for an office or another family room for guests. The kitchen has stacked cabinets, Quartz countertops, and single bowl sink. The separate dining rm will be fantastic for the holiday get togethers. Cooking will be easier with the double oven and serving a joy with the butlers pantry! The Family room offers a warm fireplace all while enjoying an open concept and view to the sunroom. Lots of interior upgrades! Great home to make yours today! Community offers swim/clubhouse, fitness center, and firepits. Master Planned Community with you ...