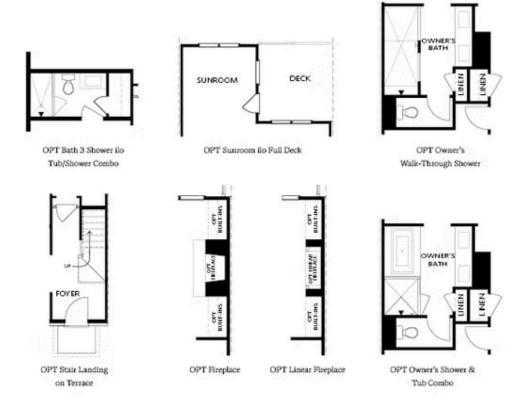

wners Suite with Bathroom has dual vanities with quartz counters and a big master closet located on the upper floor. Finishing out the 3rd floor is a secondary bedroom with its own private bath. Home has a oversized deck for your entertainment. Enjoy your fireplace in your family room. Make this home your home today!! This home is in a fantastic location within the community. Home is under construction estimated completion is June 2023. This community is in highly desirable location in unincorporated Gwinnett County ...

Want to Know More About This Home?









Want to Know More About This Home?









FIRST FLOOR

Elevations B & C Floor Plan Layout

Want to Know More About This Home?









SECOND FLOOR

Elevations B & C Floor Plan Layout

Want to Know More About This Home?









OPTIONS

Want to Know More About This Home?