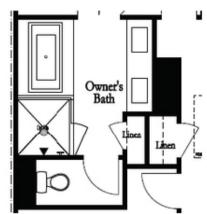

QUICK CLOSE!!! Gated Community \*\*Elevate your life in 2023 with a new home by The Providence Group and \$10,000 towards closing cost when financing with one of Seller's 4 preferred lenders- Home must close by 8/31/23\*\*. This home has a Huge deck for entertaining, The Upgraded Huge walk in shower with drying area and a Fireplace!!! The design team has selected the beautiful Warm Linen Package, the finishes have a modern gorgeous look!! The Beauty of this 3 story Glendale plan is that each bedroom has its own bathroom!!!! Your Guest will enter your new home just off the terrace level entry foyer, where you will find a private bedroom and full bath for guests or great as an office! The Main level is the definition of open concept living with gourmet kitchen complete with white cabinets, large island, stainless steel appliances, quartz countertop and tile backsplash. The kitchen is adjacent to the dining room, family room. The Upper level boasts comfortable living in owner's suite with large walk-in closet, owners bath with dual vanities and a mega walk in shower with drying area. The secondary bedroom has its own private bath and the laundry room is also upstairs for ...

## TOWNHOUSE IN MILLCROFT TOWNHOMES | BUFORD, GA

Optional Bath 3 Shower ilo Tub

Optional Owner's Luxury Shower

Optional Owner's Shower & Tub

Fireplace

Family Room Linear Fireplace

Optional Sunroom 1 ilo Extended Deck