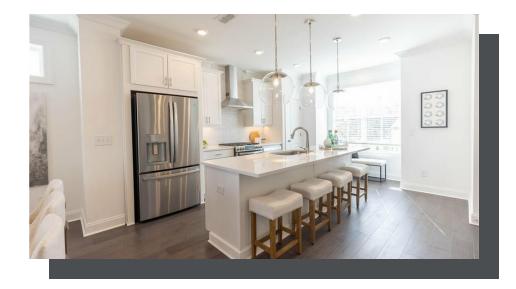

QUICK CLOSE!!! Gated Community \*\*Elevate your life in 2023 with a new home by The Providence Group and \$10,000 towards closing cost when financing with one of Seller's 4 preferred lenders- Home must close by 8/31/23\*\*. This home has a Huge deck for entertaining, The Upgraded Huge walk in shower with drying area and a Fireplace!!! The design team has selected the beautiful Warm Linen Package, the finishes have a modern gorgeous look!! The Beauty of this 3 story Glendale plan is that each bedroom has its own bathroom!!!! Your Guest will enter your new home just off the terrace level entry foyer, where you will find a private bedroom and full bath for guests or great as an office! The Main level is the definition of open concept living with gourmet kitchen complete with white cabinets, large island, stainless steel appliances, quartz countertop and tile backsplash. The kitchen is adjacent to the dining room, family room. The Upper level boasts comfortable living in owner's suite with large walk-in closet, owners bath with dual vanities and a mega walk in shower with drying area. The secondary bedroom has its own private bath and the laundry room is also upstairs for ...