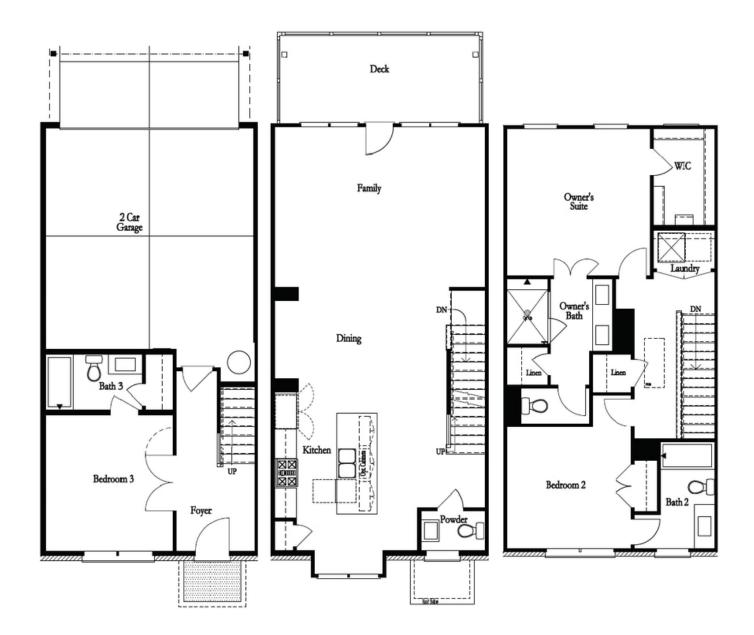

QUICK CLOSE!!! Gated Community \*\*Elevate your life in 2023 with a new home by The Providence Group and \$10,000 towards closing cost when financing with one of Seller's 4 preferred lenders- Home must close by 8/31/23\*\*. This home has a Huge deck for entertaining, The Upgraded Huge walk in shower with drying area and a Fireplace!!! The design team has selected the beautiful Warm Linen Package, the finishes have a modern gorgeous look!! The Beauty of this 3 story Glendale plan is that each bedroom has its own bathroom!!!! Your Guest will enter your new home just off the terrace level entry foyer, where you will find a private bedroom and full bath for guests or great as an office! The Main level is the definition of open concept living with gourmet kitchen complete with white cabinets, large island, stainless steel appliances, quartz countertop and tile backsplash. The kitchen is adjacent to the dining room, family room. The Upper level boasts comfortable living in owner's suite with large walk-in closet, owners bath with dual vanities and a mega walk in shower with drying area. The secondary bedroom has its own private bath and the laundry room is also upstairs for ...