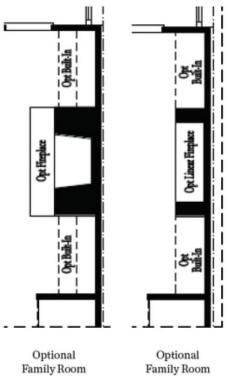

## TOWNHOUSE IN MILLCROFT TOWNHOMES | BUFORD, GA

Optional Bath 3 Shower ilo Tub

Optional Owner's Luxury Shower

Optional Owner's Shower & Tub

Fireplace

Family Room Linear Fireplace

Optional Sunroom 1 ilo Extended Deck