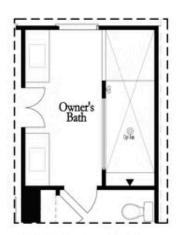

Second Floor (Owner's Rear)

Elevations G, H, J1, J3 & L

Want to Know More About This Home?

Main Level Options

Want to Know More About This Home?

Opt. Shower/Tub

Opt. Walk-Through Shower

### Owner's Front - Options

Opt. Shower/Tub

Opt. Walk-Through Shower

Owner's Rear - Options

Want to Know More About This Home?