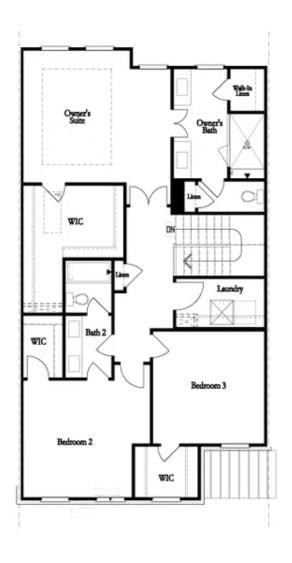

Want to Know More About This Home?

Unfinished Basement

Want to Know More About This Home?

First Floor

Want to Know More About This Home?

Second Floor (Owner's Front)

Elevations G, H, J1, J3 & L

Want to Know More About This Home?

Second Floor (Owner's Rear)

Elevations G, H, J1, J3 & L

Want to Know More About This Home?

Main Level Options

Want to Know More About This Home?

Opt. Shower/Tub

Opt. Walk-Through Shower