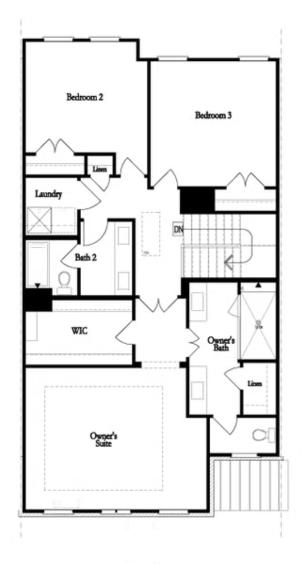

Want to Know More About This Home?

Unfinished Basement

Want to Know More About This Home?

First Floor

Want to Know More About This Home?

Second Floor (Owner's Front)

Elevations G, H, J1, J3 & L

Want to Know More About This Home?

Second Floor (Owner's Rear)

Elevations G, H, J1, J3 & L

Want to Know More About This Home?

Main Level Options

Want to Know More About This Home?

Opt. Shower/Tub

Opt. Walk-Through Shower