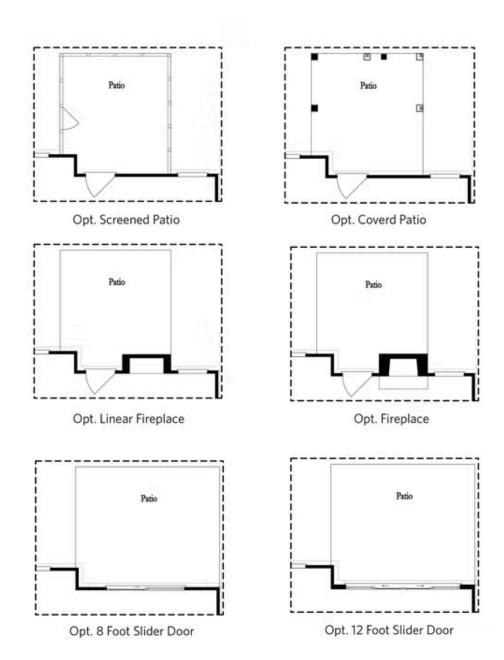

Second Floor (Owner's Rear)

Elevations G, H, J1, J3 & L

Want to Know More About This Home?

Main Level Options

Want to Know More About This Home?

Opt. Shower/Tub

Opt. Walk-Through Shower