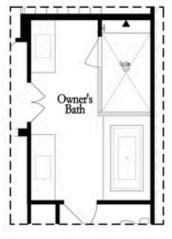

Second Floor (Owner's Rear)

Elevations G, H, J1, J3 & L

Want to Know More About This Home?

Main Level Options

Want to Know More About This Home?

Opt. Shower/Tub

Opt. Walk-Through Shower

### Owner's Front - Options

Opt. Shower/Tub

Opt. Walk-Through Shower

Owner's Rear - Options

Want to Know More About This Home?