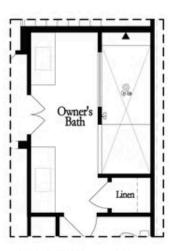

Second Floor (Owner's Rear)

Elevations G, H, J1, J3 & L

Want to Know More About This Home?

Main Level Options

Want to Know More About This Home?

Opt. Shower/Tub

Opt. Walk-Through Shower

### Owner's Front - Options

Opt. Shower/Tub

Opt. Walk-Through Shower

Owner's Rear - Options

Want to Know More About This Home?