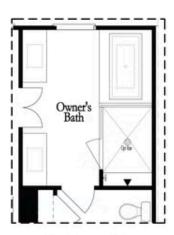

Second Floor (Owner's Rear)

Elevations G, H, J1, J3 & L

Want to Know More About This Home?

Main Level Options

Want to Know More About This Home?

Opt. Shower/Tub

Opt. Walk-Through Shower

### Owner's Front - Options

Opt. Shower/Tub

Opt. Walk-Through Shower

Owner's Rear - Options

Want to Know More About This Home?