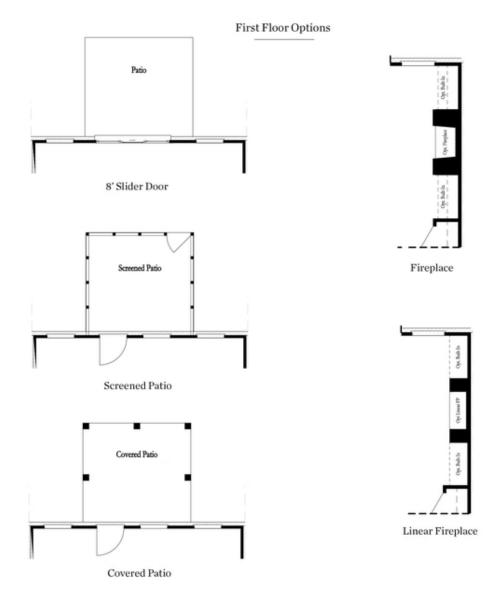

Elevate your life in 2023 with a new home by The Providence Group and \$5,000 towards closing cost when financing with one of Seller's 4 preferred lenders. The Brittany by The Providence Group - is our brand new 2 story townhome floor plan. Foyer entry on the main level leads to a spacious open 1st floor featuring a designer kitchen, family room and dining area. The gourmet kitchen has white cabinets, quartz countertops, a tile backsplash and stainless appliances. A massive island has plenty of space for dinner prep and also large enough for 3-4 barstools for a more casual eat in area. Beyond the kitchen, you will find a family room with a cozy fireplace. Exit the back door to find a quaint, fenced backyard. On the 2nd floor, you will enter a spacious owner's suite with a huge walk-in closet and the owners bath that offers a tiled Shower, dual vanities with quartz countertops. The laundry room is located in the hallway on the upper level along with 2 secondary bedrooms and shared bath. This community is in a highly desirable location in unincorporated Gwinnett County and close to 3 vibrant cities - downtown Sugar Hill, Suwanee Town ...