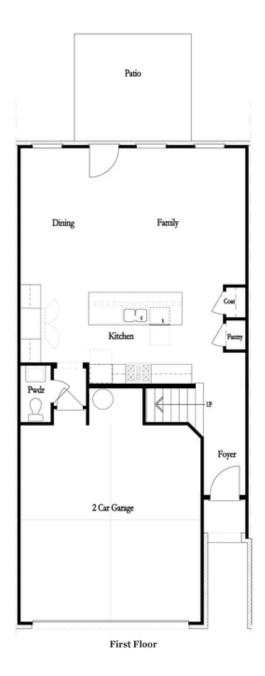

Elevate your life in 2023 with a new home by The Providence Group and \$5,000 towards closing cost when financing with one of Seller's 4 preferred lenders. The Brittany by The Providence Group - is our brand new 2 story townhome floor plan. Foyer entry on the main level leads to a spacious open 1st floor featuring a designer kitchen, family room and dining area. The gourmet kitchen has white cabinets, quartz countertops, a tile backsplash and stainless appliances. A massive island has plenty of space for dinner prep and also large enough for 3-4 barstools for a more casual eat in area. Beyond the kitchen, you will find a family room with a cozy fireplace. Exit the back door to find a quaint, fenced backyard. On the 2nd floor, you will enter a spacious owner's suite with a huge walk-in closet and the owners bath that offers a tiled Shower, dual vanities with quartz countertops. The laundry room is located in the hallway on the upper level along with 2 secondary bedrooms and shared bath. This community is in a highly desirable location in unincorporated Gwinnett County and close to 3 vibrant cities - downtown Sugar Hill, Suwanee Town ...