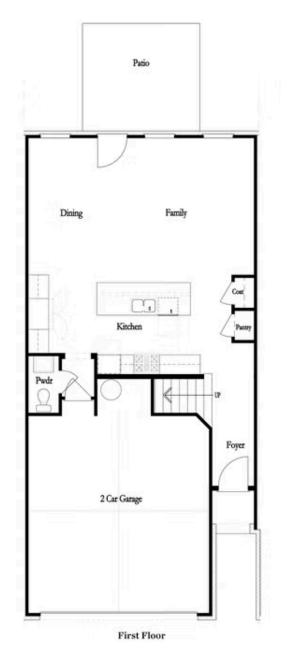

# 5220 riden court, 250 THE BRITTANY TOWNHOUSE IN MILLCROFT TOWNHOMES | BUFORD, GA

The Brittany is our Brand New 2 story floor plan which features an entrance on the main level with garage in front and a cozy, quaint backyard. A Private foyer on the main level leads you to a Gourmet Kitchen, Large island and gorgeous quartz countertops that overlook the dining & family room. The slider door lets in tons of natural light and leads you to a private, covered patio. When you head to the 2nd floor you will enter a spacious owner's suite with a huge walk-in closet and the owners bath that offers a tiled Shower, dual vanities with quartz countertops. The laundry room is located in the hallway on the upper level along with 2 secondary bedrooms and shared bath. This community is in a highly desirable location in unincorporated Gwinnett County and close to 3 vibrant cities - downtown Sugar Hill, Suwanee Town Center and Buford!! Incredible amenities will be Gated, Pool, fitness center, Parks and Green Space . Easy Access to interstates, shopping and restaurants. Inquire about closing cost contribution incentive with any of our preferred lenders \* Pictures are of a previously built home and floor plan by the Providence Group, Photos are for ...

# 5220 RIDEN COURT, 250 THE BRITTANY TOWNHOUSE IN MILLCROFT TOWNHOMES | BUFORD, GA

Want to Know More About This Home?

CONTACT OUR COMMUNITY SALES MANAGER Call Us @ 470.248.2097

Please refer to actual blueprints for an accurate representation of home design. Home design and elevations subject to change without prior notice. Window, door and porch locations may vary by elevation. Subject to error, ornission or withdrawal.