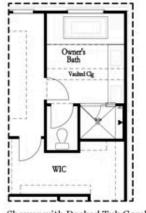

# 5220 riden court, 250 THE BRITTANY TOWNHOUSE IN MILLCROFT TOWNHOMES | BUFORD, GA

The Brittany is our Brand New 2 story floor plan which features an entrance on the main level with garage in front and a cozy, quaint backyard. A Private foyer on the main level leads you to a Gourmet Kitchen, Large island and gorgeous quartz countertops that overlook the dining & family room. The slider door lets in tons of natural light and leads you to a private, covered patio. When you head to the 2nd floor you will enter a spacious owner's suite with a huge walk-in closet and the owners bath that offers a tiled Shower, dual vanities with quartz countertops. The laundry room is located in the hallway on the upper level along with 2 secondary bedrooms and shared bath. This community is in a highly desirable location in unincorporated Gwinnett County and close to 3 vibrant cities - downtown Sugar Hill, Suwanee Town Center and Buford!! Incredible amenities will be Gated, Pool, fitness center, Parks and Green Space . Easy Access to interstates, shopping and restaurants. Inquire about closing cost contribution incentive with any of our preferred lenders \* Pictures are of a previously built home and floor plan by the Providence Group, Photos are for ...