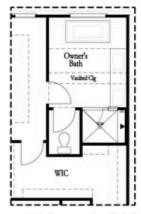

# 5220 riden court, 250 THE BRITTANY TOWNHOUSE IN MILLCROFT TOWNHOMES | BUFORD, GA

The Brittany is our Brand New 2 story floor plan which features an entrance on the main level with garage in front and a cozy, quaint backyard. A Private foyer on the main level leads you to a Gourmet Kitchen, Large island and gorgeous quartz countertops that overlook the dining & family room. The slider door lets in tons of natural light and leads you to a private, covered patio. When you head to the 2nd floor you will enter a spacious owner's suite with a huge walk-in closet and the owners bath that offers a tiled Shower, dual vanities with quartz countertops. The laundry room is located in the hallway on the upper level along with 2 secondary bedrooms and shared bath. This community is in a highly desirable location in unincorporated Gwinnett County and close to 3 vibrant cities - downtown Sugar Hill, Suwanee Town Center and Buford!! Incredible amenities will be Gated, Pool, fitness center, Parks and Green Space . Easy Access to interstates, shopping and restaurants. Inquire about closing cost contribution incentive with any of our preferred lenders \* Pictures are of a previously built home and floor plan by the Providence Group, Photos are for ...