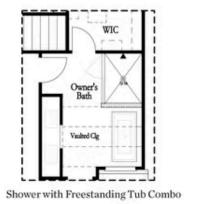

#### Second Floor Options

Shower with Freestanding Tub Combo

Shower with Decked Tub Combo

**Owner's Front Options** 

Want to Know More About This Home?

CONTACT OUR COMMUNITY SALES MANAGER Call Us @ 470.248.2097