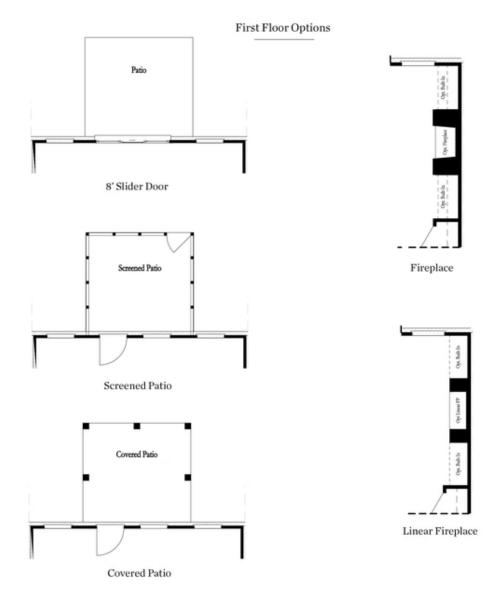

PRICED AT

\$435,900

\_\_\_\_\_ 1752 Sq Ft

∃ 3 Beds

2.5 Baths

2 Car Garage

**\_\_\_\_\_\_ 2.0 Story** 

Elevate your life in 2023! \$20k Any Way You Want on all contracts written before 1/31/2023 and closing by 3/31/2023 END UNIT - Brand New 2 story Brittany floor plan features main level entrance with front garage and a backyard and patio that is covered! Enter through a Private foyer that leads you to a Designer Kitchen that has a beautiful tile backsplash, quartz countertops, stainless appliances and a large island that is open to the family room and dining area. Hard Surface floors on the main level. Make your way to the 2nd floor to find a spacious owner's suite and bath with Walk-in Shower, dual vanities with quartz countertops & a huge walk in closet. 2 additional bedrooms are also on the upper floor and share a bath along with the laundry room for easy convenience. This community is in a highly desirable location in unincorporated Gwinnett County and close to 3 vibrant cities - downtown Sugar Hill, Suwanee Town Center and Buford!! Incredible amenities will be Gated, Pool, Clubhouse, fitness center, Parks and Green Space with coffee bar. Easy Access to interstates, shopping and restaurants. \* Pictures are of a previously built home and floor plan by ...