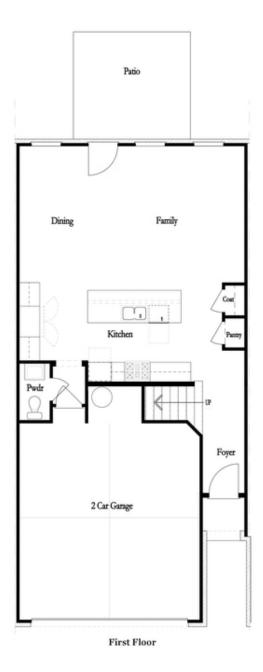

PRICED AT

\$435,900

\_\_\_\_\_ 1752 Sq Ft

∃ 3 Beds

2.5 Baths

2 Car Garage

**\_\_\_\_\_\_ 2.0 Story** 

Elevate your life in 2023! \$20k Any Way You Want on all contracts written before 1/31/2023 and closing by 3/31/2023 END UNIT - Brand New 2 story Brittany floor plan features main level entrance with front garage and a backyard and patio that is covered! Enter through a Private foyer that leads you to a Designer Kitchen that has a beautiful tile backsplash, quartz countertops, stainless appliances and a large island that is open to the family room and dining area. Hard Surface floors on the main level. Make your way to the 2nd floor to find a spacious owner's suite and bath with Walk-in Shower, dual vanities with quartz countertops & a huge walk in closet. 2 additional bedrooms are also on the upper floor and share a bath along with the laundry room for easy convenience. This community is in a highly desirable location in unincorporated Gwinnett County and close to 3 vibrant cities - downtown Sugar Hill, Suwanee Town Center and Buford!! Incredible amenities will be Gated, Pool, Clubhouse, fitness center, Parks and Green Space with coffee bar. Easy Access to interstates, shopping and restaurants. \* Pictures are of a previously built home and floor plan by ...