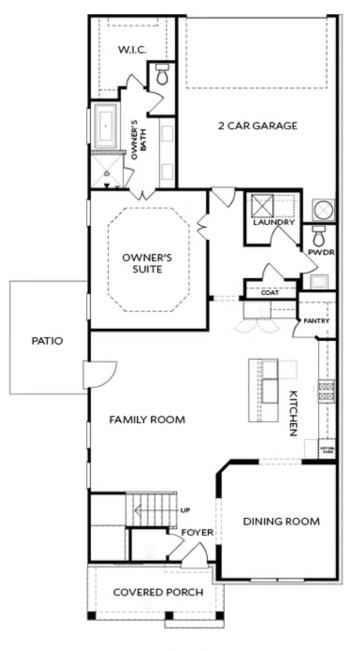

Sizzling Summer Savings by The Providence Group! \*MASTER ON MAIN in Millcroft\*\* Final Opportunities for master on main and make your own interior design selections at our fabulous design studio! Charleston C - Elevate your Life in this coming next year 2025 with a New Home by The Providence Group! 4 bedroom, 3.5 bath, 2 story, NEW Construction, Fabulous, Wow! Brand New! The first floor offers 10ft. Ceilings, owners suite with a HUGE Walk in shower in the Owner's bathroom, dual vanities, walk in closet, and easy access to the laundry room and powder room. The kitchen is a fabulous layout with a large luxurious island overlooking the family room with cozy fireplace. This home also features a separate yet open concept dining room to enjoy with family and friends for get togethers. The 2nd floor has 9ft ceilings with 3 additional bedrooms and 2 baths. Remember you can still choose your cabinets, countertops, etc for a very limited time only. BONUS -there is an Outdoor Storage Shed - attached to home for your seasonal items, bikes and toys. Side patio with courtyard comes fenced and is a great area to enjoy outside. This home has lots of interior design ...