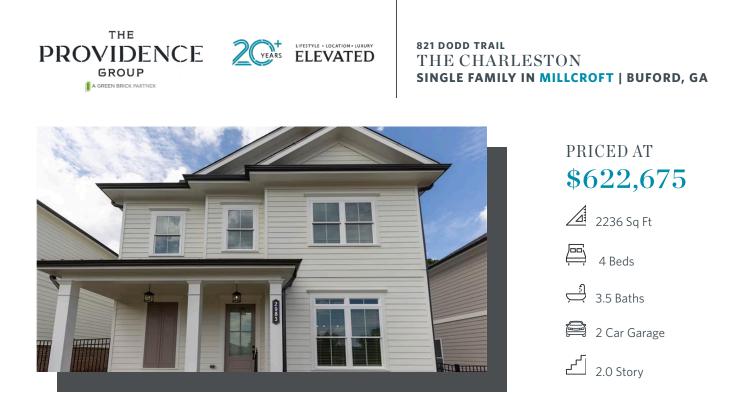

#### 821 DODD TRAIL THE CHARLESTON SINGLE FAMILY IN MILLCROFT | BUFORD, GA

Elevation C

Sizzling Summer Savings by The Providence Group! \*MASTER ON MAIN in Millcroft\*\* Final Opportunities for master on main and make your own interior design selections at our fabulous design studio! Charleston C - Elevate your Life in this coming next year 2025 with a New Home by The Providence Group! 4 bedroom, 3.5 bath, 2 story, NEW Construction, Fabulous, Wow! Brand New! The first floor offers 10ft. Ceilings, owners suite with a HUGE Walk in shower in the Owner's bathroom, dual vanities, walk in closet, and easy access to the laundry room and powder room. The kitchen is a fabulous layout with a large luxurious island overlooking the family room with cozy fireplace. This home also features a separate yet open concept dining room to enjoy with family and friends for get togethers. The 2nd floor has 9ft ceilings with 3 additional bedrooms and 2 baths. Remember you can still choose your cabinets, countertops, etc for a very limited time only. BONUS -there is an Outdoor Storage Shed - attached to home for your seasonal items, bikes and toys. Side patio with courtyard comes fenced and is a great area to enjoy outside. This home has lots of interior design ...