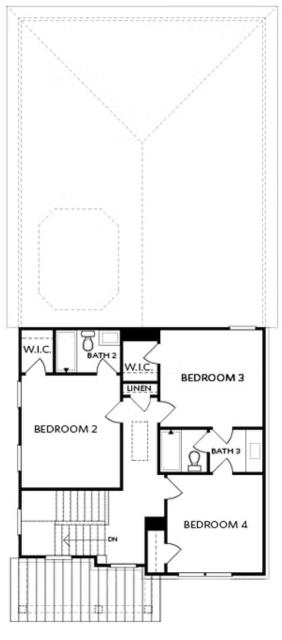

Spring into a New Home \*Master on Main\*\* Charleston C By The Providence Group - Highly Sought After MASTER ON MAIN! 4 bedroom, 3.5 bath, 2 story, NEW Construction, Wow! Brand New! The first floor offers 10ft. Ceilings, owners suite with a HUGE Zero Entry Walk in shower in the Owner's bathroom, dual vanities, walk in closet, and easy access to the laundry room and powder room. The kitchen is a fabulous layout with a single bowl sink and a large island overlooking the family room with modern linear fireplace. This home also features a separate dining room to enjoy with family and all get togethers. The 2nd floor has 9ft ceilings with 3 additional bedrooms and 2 baths. BONUS -there is an Outdoor Storage Shed - attached to home for your seasonal items, bikes and toys. Side patio with courtyard comes fenced and is a great area to enjoy outside. For a Limited Time Only, You can still choose your own interior design selections. Highly Sought after community featuring a pocket park which has not one but two fire pits, pool, fitness center, and out door pavilion. Home will be UNDER CONSTRUCTION and estimated to be completed in September/October ...