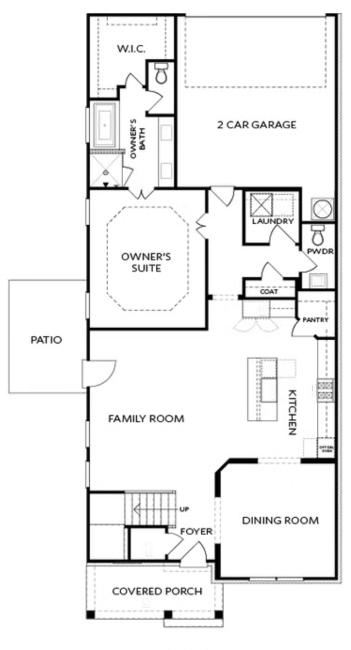

Spring into a New Home \*Master on Main\*\* Charleston C By The Providence Group - Highly Sought After MASTER ON MAIN! 4 bedroom, 3.5 bath, 2 story, NEW Construction, Wow! Brand New! The first floor offers 10ft. Ceilings, owners suite with a HUGE Zero Entry Walk in shower in the Owner's bathroom, dual vanities, walk in closet, and easy access to the laundry room and powder room. The kitchen is a fabulous layout with a single bowl sink and a large island overlooking the family room with modern linear fireplace. This home also features a separate dining room to enjoy with family and all get togethers. The 2nd floor has 9ft ceilings with 3 additional bedrooms and 2 baths. BONUS -there is an Outdoor Storage Shed - attached to home for your seasonal items, bikes and toys. Side patio with courtyard comes fenced and is a great area to enjoy outside. For a Limited Time Only, You can still choose your own interior design selections. Highly Sought after community featuring a pocket park which has not one but two fire pits, pool, fitness center, and out door pavilion. Home will be UNDER CONSTRUCTION and estimated to be completed in September/October ...