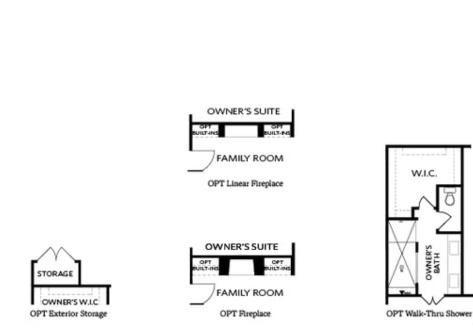

Spring into a New Home \*Master on Main\*\* Charleston C By The Providence Group - Highly Sought After MASTER ON MAIN! 4 bedroom, 3.5 bath, 2 story, NEW Construction, Wow! Brand New! The first floor offers 10ft. Ceilings, owners suite with a HUGE Zero Entry Walk in shower in the Owner's bathroom, dual vanities, walk in closet, and easy access to the laundry room and powder room. The kitchen is a fabulous layout with a single bowl sink and a large island overlooking the family room with modern linear fireplace. This home also features a separate dining room to enjoy with family and all get togethers. The 2nd floor has 9ft ceilings with 3 additional bedrooms and 2 baths. BONUS -there is an Outdoor Storage Shed - attached to home for your seasonal items, bikes and toys. Side patio with courtyard comes fenced and is a great area to enjoy outside. For a Limited Time Only, You can still choose your own interior design selections. Highly Sought after community featuring a pocket park which has not one but two fire pits, pool, fitness center, and out door pavilion. Home will be UNDER CONSTRUCTION and estimated to be completed in September/October ...