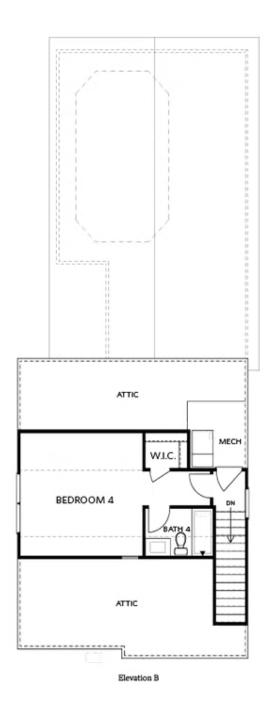

PRICED AT **\$675,950** 

2479 Sq Ft

4 Beds

⇒ 3.0 Baths

2 Car Garage

عاد 3.0 Story

Sizzling Summer Savings - Kincaid D - New Construction with The Providence Group! Highly Sought after floor plan! Courtyard home with patio AND Private Balcony off of HUGE Owner's bedroom! Fantastic location within the community! Beautiful courtyard home with cement siding and rear entry garage. Upon entering the Kincaid floorplan, you will find 10 ft. Ceilings on the main floor and gorgeous hard surface floors throughout the main living space. The gourmet kitchen features a walk in pantry with open view to the family and dining room. Features will include Quartz kitchen countertops, tile backsplash, stainless appliances and single bowl kitchen sink finish out the design features in the kitchen. The family room offers an open concept layout to the kitchen so everyone can be together and there is a private Guest suite with full bathroom on the main floor featuring a walk in shower. On the 2nd floor, you will find the Huge Owner's Suite which has a massive walk in closet, separate vanities and walk in shower. There is a shared bath for the secondary upstairs bedrooms. Your laundry room is conveniently located between the owners bedroom and the secondary bedrooms in the hallway. As a bonus, this ...