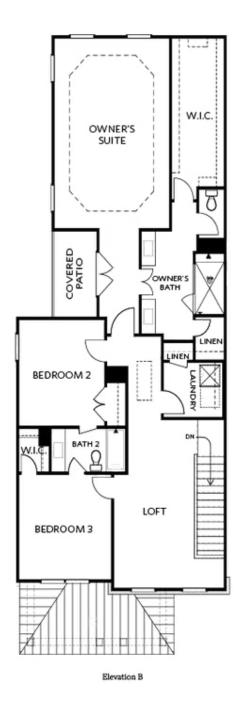

PRICED AT **\$675,950** 

2479 Sq Ft

4 Beds

⇒ 3.0 Baths

2 Car Garage

عاد 3.0 Story

Sizzling Summer Savings - Kincaid D - New Construction with The Providence Group! Highly Sought after floor plan! Courtyard home with patio AND Private Balcony off of HUGE Owner's bedroom! Fantastic location within the community! Beautiful courtyard home with cement siding and rear entry garage. Upon entering the Kincaid floorplan, you will find 10 ft. Ceilings on the main floor and gorgeous hard surface floors throughout the main living space. The gourmet kitchen features a walk in pantry with open view to the family and dining room. Features will include Quartz kitchen countertops, tile backsplash, stainless appliances and single bowl kitchen sink finish out the design features in the kitchen. The family room offers an open concept layout to the kitchen so everyone can be together and there is a private Guest suite with full bathroom on the main floor featuring a walk in shower. On the 2nd floor, you will find the Huge Owner's Suite which has a massive walk in closet, separate vanities and walk in shower. There is a shared bath for the secondary upstairs bedrooms. Your laundry room is conveniently located between the owners bedroom and the secondary bedrooms in the hallway. As a bonus, this ...

SECOND FLOOR