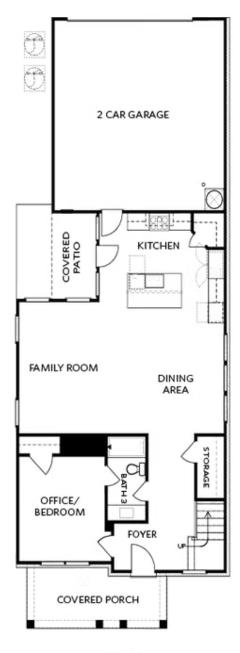

PRICED AT **\$675,950** 

2479 Sq Ft

4 Beds

⇒ 3.0 Baths

2 Car Garage

عاد 3.0 Story

Sizzling Summer Savings - Kincaid D - New Construction with The Providence Group! Highly Sought after floor plan! Courtyard home with patio AND Private Balcony off of HUGE Owner's bedroom! Fantastic location within the community! Beautiful courtyard home with cement siding and rear entry garage. Upon entering the Kincaid floorplan, you will find 10 ft. Ceilings on the main floor and gorgeous hard surface floors throughout the main living space. The gourmet kitchen features a walk in pantry with open view to the family and dining room. Features will include Quartz kitchen countertops, tile backsplash, stainless appliances and single bowl kitchen sink finish out the design features in the kitchen. The family room offers an open concept layout to the kitchen so everyone can be together and there is a private Guest suite with full bathroom on the main floor featuring a walk in shower. On the 2nd floor, you will find the Huge Owner's Suite which has a massive walk in closet, separate vanities and walk in shower. There is a shared bath for the secondary upstairs bedrooms. Your laundry room is conveniently located between the owners bedroom and the secondary bedrooms in the hallway. As a bonus, this ...

Want to Know More About This Home?

Elevation B

Want to Know More About This Home?

Want to Know More About This Home?

Want to Know More About This Home?

Want to Know More About This Home?

FIRST FLOOR

CONTACT OUR COMMUNITY SALES MANAGER Call Us @ 470.248.2097