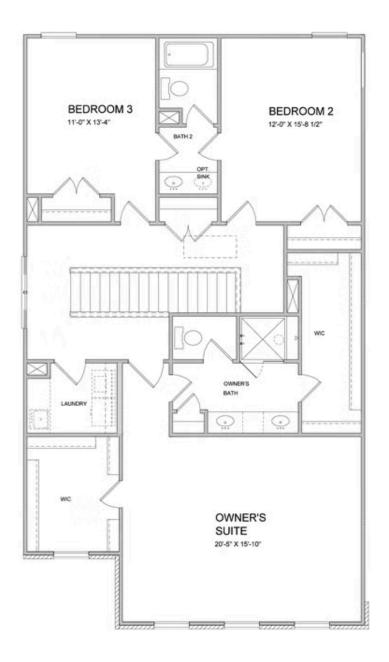

Fabulous Fall Savings with The Providence Group - brand new home By The Providence Group! Lots of interior upgrades already added to this gorgeous home! The Tensley floor plan will feature 10' Ceilings and 8' doors on the main floor giving this plan a grand feeling as soon as you enter. The family room is a desirable open concept with fireplace - brick surround, and a slider door leading out to the covered patio, the family room is also a cozy spot for entertaining and gatherings looking into the beautiful gourmet kitchen showcasing stacked Bright white cabinets at the perimeter, double oven, trash can pull out, generous midnight stained island with pendant lights, Cambria/Quartz kitchen countertops, and single bowl kitchen sink. Lastly on the main floor is a guest retreat and full bathroom featuring a convenient walk in shower which is a great feature for visitors. On the 2nd floor, the spacious Owner's Suite has separate his and hers closets, separate vanities with cambria/quartz counters and nice size walk in shower. There is a Jack and Jill bathroom with double vanities for the upstairs 2 bedrooms. This home has a lot of thought put into its design and features. Courtvard ...