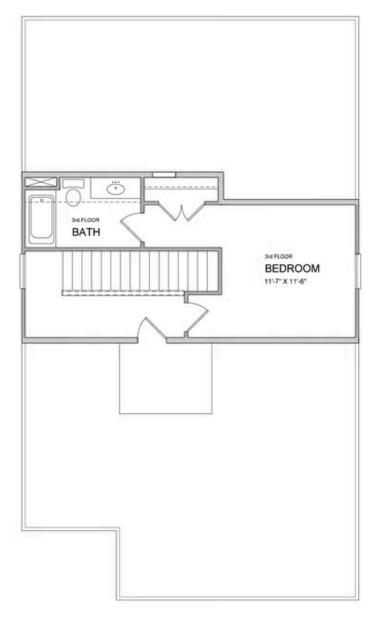

ntertops, and single bowl kitchen sink. Lastly on the main floor is a guest retreat and full bathroom featuring a convenient walk in shower which is a great feature for visitors. On the 2nd floor, the spacious Owner's Suite has separate his and hers closets, separate vanities with cambria/quartz counters and nice size walk in shower. There is a Jack and Jill bathroom with double vanities for the upstairs 2 bedrooms. This home has a lot of thought put into its design and features. Courtvard ...

### Want to Know More **About This Home?**









First Floor



Want to Know More About This Home?









Want to Know More About This Home?









All Options

Want to Know More About This Home?









Want to Know More About This Home?









# Want to Know More About This Home?









Optional 3rd Floor

## Want to Know More About This Home?

















OPT Guest Retreat w/ Full Bath

OPT 3rd Car Garage Bay

First Floor Options OPT 9' Sliding Glass Door

OPT Office 1 ilo Foyer

OPT Owner's Tub & Shower Combo



OPT Office 2 ilo Enlarged WIC

Second Floor Options

Want to Know More About This Home?