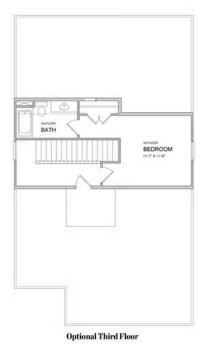

ul gourmet kitchen showcasing stacked Bright white cabinets at the perimeter, double oven, trash can pull out, generous midnight stained island with pendant lights, Cambria/Quartz kitchen countertops, and single bowl kitchen sink. Lastly on the main floor is a guest retreat and full bathroom featuring a convenient walk in shower which is a great feature for visitors. On the 2nd floor, the spacious Owner's Suite has separate his and hers closets, separate vanities with cambria/quartz counters and nice size walk in shower. There is a Jack and Jill bathroom with double vanities for the upstairs 2 bedrooms. This home has a lot of thought put into its design and features. Courtvard ...

### Want to Know More **About This Home?**









First Floor



Want to Know More About This Home?









Want to Know More About This Home?









All Options

Want to Know More About This Home?









Want to Know More About This Home?









# Want to Know More About This Home?









Optional 3rd Floor

## Want to Know More About This Home?

















OPT Guest Retreat w/ Full Bath

OPT 3rd Car Garage Bay

First Floor Options OPT 9' Sliding Glass Door

OPT Office 1 ilo Foyer

OPT Owner's Tub & Shower Combo



OPT Office 2 ilo Enlarged WIC

Second Floor Options

Want to Know More About This Home?