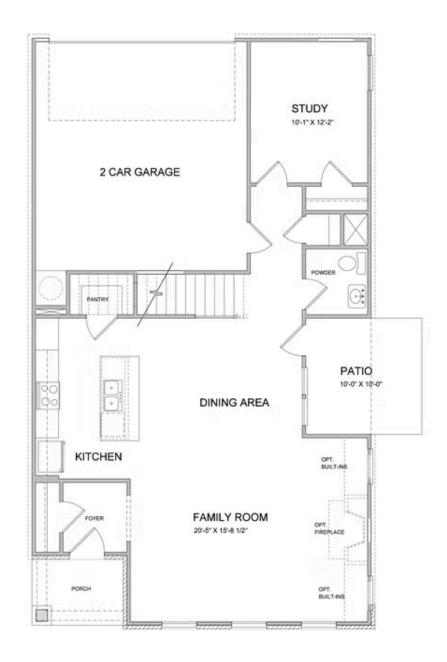

### Want to Know More **About This Home?**

First Floor

Want to Know More About This Home?

Want to Know More About This Home?

All Options

Want to Know More About This Home?

Want to Know More About This Home?

Fabulous Fall Savings with The Providence Group - brand new home By The Providence Group! Lots of interior upgrades already added to this gorgeous home! The Tensley floor plan will feature 10' Ceilings and 8' doors on the main floor giving this plan a grand feeling as soon as you enter. The family room is a desirable open concept with fireplace - brick surround, and a slider door leading out to the covered patio, the family room is also a cozy spot for entertaining and gatherings looking into the beautiful gourmet kitchen showcasing stacked Bright white cabinets at the perimeter, double oven, trash can pull out, generous midnight stained island with pendant lights, Cambria/Quartz kitchen countertops, and single bowl kitchen sink. Lastly on the main floor is a guest retreat and full bathroom featuring a convenient walk in shower which is a great feature for visitors. On the 2nd floor, the spacious Owner's Suite has separate his and hers closets, separate vanities with cambria/quartz counters and nice size walk in shower. There is a Jack and Jill bathroom with double vanities for the upstairs 2 bedrooms. This home has a lot of thought put into its design and features. Courtvard ...