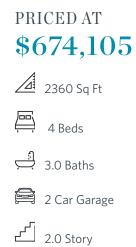

Fabulous Fall Savings with The Providence Group - brand new home By The Providence Group! Lots of interior upgrades already added to this gorgeous home! The Tensley floor plan will feature 10' Ceilings and 8' doors on the main floor giving this plan a grand feeling as soon as you enter. The family room is a desirable open concept with fireplace - brick surround, and a slider door leading out to the covered patio, the family room is also a cozy spot for entertaining and gatherings looking into the beautiful gourmet kitchen showcasing stacked Bright white cabinets at the perimeter, double oven, trash can pull out, generous midnight stained island with pendant lights, Cambria/Quartz kitchen countertops, and single bowl kitchen sink. Lastly on the main floor is a guest retreat and full bathr