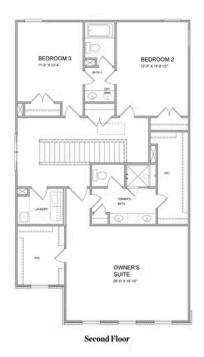

Fabulous Fall Savings with The Providence Group - brand new home By The Providence Group! Lots of interior upgrades already added to this gorgeous home! The Tensley floor plan will feature 10' Ceilings and 8' doors on the main floor giving this plan a grand feeling as soon as you enter. The family room is a desirable open concept with fireplace - brick surround, and a slider door leading out to the covered patio, the family room is also a cozy spot for entertaining and gatherings looking into the beautiful gourmet kitchen showcasing stacked Bright white cabinets at the perimeter, double oven, trash can pull out, generous midnight stained island with pendant lights, Cambria/Quartz kitchen countertops, and single bowl kitchen sink. Lastly on the main floor is a guest retreat and full bathroom featuring a convenient walk in shower which is a great feature for visitors. On the 2nd floor, the spacious Owner's Suite has separate his and hers closets, separate vanities with cambria/quartz counters and nice size walk in shower. There is a Jack and Jill bathroom with double vanities for the upstairs 2 bedrooms. This home has a lot of thought put into its design and features. Courtvard ...

Second Floor Options

Want to Know More About This Home?