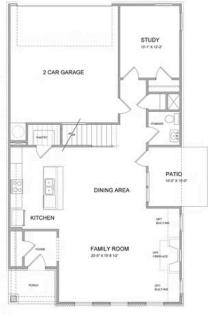

Fabulous Fall Savings with The Providence Group - brand new home By The Providence Group! Lots of interior upgrades already added to this gorgeous home! The Tensley floor plan will feature 10' Ceilings and 8' doors on the main floor giving this plan a grand feeling as soon as you enter. The family room is a desirable open concept with fireplace - brick surround, and a slider door leading out to the covered patio, the family room is also a cozy spot for entertaining and gatherings looking into the beautiful gourmet kitchen showcasing stacked Bright white cabinets at the perimeter, double oven, trash can pull out, generous midnight stained island with pendant lights, Cambria/Quartz kitchen countertops, and single bowl kitchen sink. Lastly on the main floor is a guest retreat and full bathroom featuring a convenient walk in shower which is a great feature for visitors. On the 2nd floor, the spacious Owner's Suite has separate his and hers closets, separate vanities with cambria/quartz counters and nice size walk in shower. There is a Jack and Jill bathroom with double vanities for the upstairs 2 bedrooms. This home has a lot of thought put into its design and features. Courtvard ...

### Want to Know More **About This Home?**

First Floor

Want to Know More About This Home?

Want to Know More About This Home?

All Options

Want to Know More About This Home?

Want to Know More About This Home?