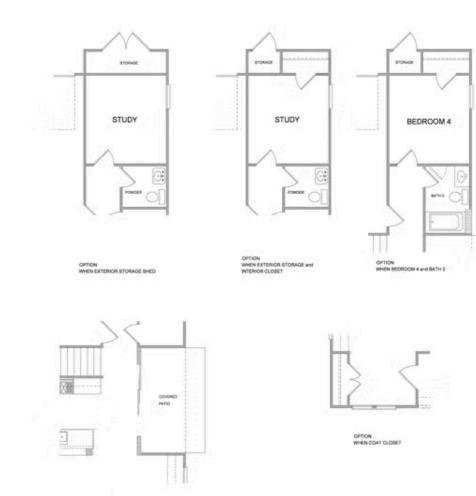

### 969 howington way THE OWENS SINGLE FAMILY IN MILLCROFT | BUFORD, GA

Sizzling Summer Savings by The Providence Group and \$5,000 towards closing cost when financing with one of Seller's 5 preferred lenders. Owens A - New Construction! Courtyard home with covered patio and Beautiful farmhouse style elevation with siding, metal roof on front porch, and brick watertable with rear entry garage. Upon entering the Owens floorplan, you will find 10 ft. Ceilings on the main floor and gorgeous hard surface floors throughout the main living space. The gourmet kitchen features stacked white cabinets around the perimeter and driftwood stain on the island for that on trend look, Quartz/cambria kitchen countertops, tile backsplash, stainless appliances with double oven and white porcelain farmhouse sink finish out the design selections in the kitchen. The family room, kitchen and dining area are all open concept living. There is a private Guest suite with full bathroom on the main floor. On the 2nd floor through double doors, you will find the Huge Owner's Suite which has separate his and hers closets, separate vanities and and a walk in shower. As you leave the owners bedroom and head to the secondary bedrooms, you will pass the laundry room which is conveniently located for all parties. There is ...