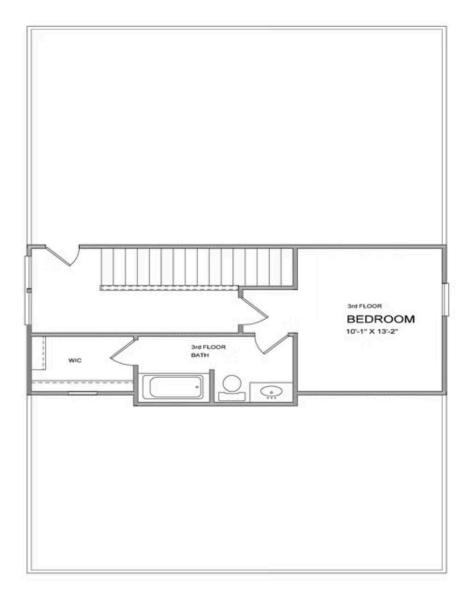

### 969 howington way THE OWENS SINGLE FAMILY IN MILLCROFT | BUFORD, GA

Sizzling Summer Savings by The Providence Group and \$5,000 towards closing cost when financing with one of Seller's 5 preferred lenders. Owens A - New Construction! Courtyard home with covered patio and Beautiful farmhouse style elevation with siding, metal roof on front porch, and brick watertable with rear entry garage. Upon entering the Owens floorplan, you will find 10 ft. Ceilings on the main floor and gorgeous hard surface floors throughout the main living space. The gourmet kitchen features stacked white cabinets around the perimeter and driftwood stain on the island for that on trend look, Quartz/cambria kitchen countertops, tile backsplash, stainless appliances with double oven and white porcelain farmhouse sink finish out the design selections in the kitchen. The family room, kitchen and dining area are all open concept living. There is a private Guest suite with full bathroom on the main floor. On the 2nd floor through double doors, you will find the Huge Owner's Suite which has separate his and hers closets, separate vanities and and a walk in shower. As you leave the owners bedroom and head to the secondary bedrooms, you will pass the laundry room which is conveniently located for all parties. There is ...