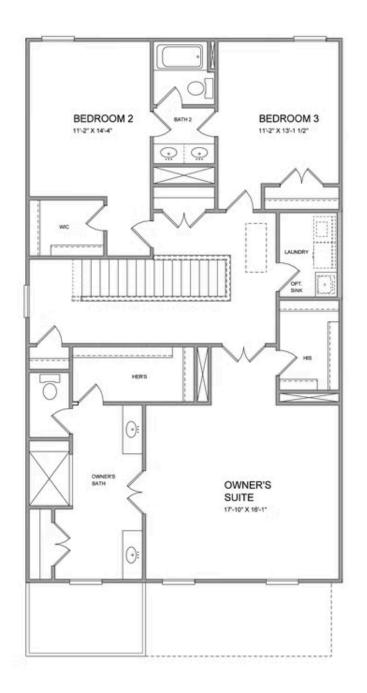

### 969 howington way THE OWENS SINGLE FAMILY IN MILLCROFT | BUFORD, GA

Sizzling Summer Savings by The Providence Group and \$5,000 towards closing cost when financing with one of Seller's 5 preferred lenders. Owens A - New Construction! Courtyard home with covered patio and Beautiful farmhouse style elevation with siding, metal roof on front porch, and brick watertable with rear entry garage. Upon entering the Owens floorplan, you will find 10 ft. Ceilings on the main floor and gorgeous hard surface floors throughout the main living space. The gourmet kitchen features stacked white cabinets around the perimeter and driftwood stain on the island for that on trend look, Quartz/cambria kitchen countertops, tile backsplash, stainless appliances with double oven and white porcelain farmhouse sink finish out the design selections in the kitchen. The family room, kitchen and dining area are all open concept living. There is a private Guest suite with full bathroom on the main floor. On the 2nd floor through double doors, you will find the Huge Owner's Suite which has separate his and hers closets, separate vanities and and a walk in shower. As you leave the owners bedroom and head to the secondary bedrooms, you will pass the laundry room which is conveniently located for all parties. There is ...