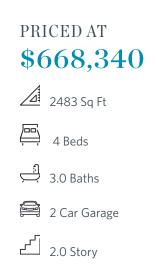

### 969 howington way THE OWENS SINGLE FAMILY IN MILLCROFT | BUFORD, GA

Sizzling Summer Savings by The Providence Group and \$5,000 towards closing cost when financing with one of Seller's 5 preferred lenders. Owens A - New Construction! Courtyard home with covered patio and Beautiful farmhouse style elevation with siding, metal roof on front porch, and brick watertable with rear entry garage. Upon entering the Owens floorplan, you will find 10 ft. Ceilings on the main floor and gorgeous hard surface floors throughout the main living space. The gourmet kitchen features stacked white cabinets around the perimeter and driftwood stain on the island for that on trend look, Quartz/cambria kitchen countertops, tile backsplash, stainless appliances with double oven and white porcelain farmhouse sink finish out the design selections in the kitchen. The family room, kitchen and dining area are all open concept living. There is a private Guest suite with full bathroom on the main floor. On the 2nd floor through double doors, you will find the Huge Owner's Suite which has separate his and hers closets, separate vanities and and a walk in shower. As you leave the owners bedroom and head to the secondary bedrooms, you will pass the laundry room which is conveniently located for all parties. There is ...