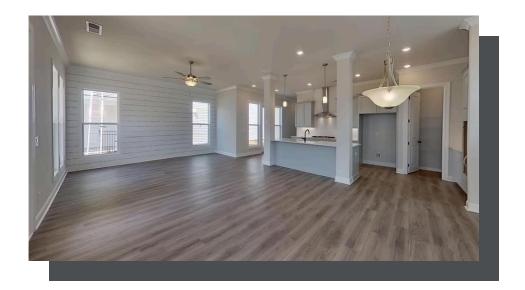

### 969 howington way THE OWENS SINGLE FAMILY IN MILLCROFT | BUFORD, GA

Sizzling Summer Savings by The Providence Group and \$5,000 towards closing cost when financing with one of Seller's 5 preferred lenders. Owens A - New Construction! Courtyard home with covered patio and Beautiful farmhouse style elevation with siding, metal roof on front porch, and brick watertable with rear entry garage. Upon entering the Owens floorplan, you will find 10 ft. Ceilings on the main floor and gorgeous hard surface floors throughout the main living space. The gourmet kitchen features stacked white cabinets around the perimeter and driftwood stain on the island for that on trend look, Quartz/cambria kitchen countertops, tile backsplash, stainless appliances with double oven and white porcelain farmhouse sink finish out the design selections in the kitchen. The family room, kitchen and dining area are all open concept living. There is a private Guest suite with full bathroom on the main floor. On the 2nd floor through double doors, you will find the Huge Owner's Suite which has separate his and hers closets, separate vanities and and a walk in shower. As you leave the owners bedroom and head to the secondary bedrooms, you will pass the laundry room which is conveniently located for all parties. There is ...