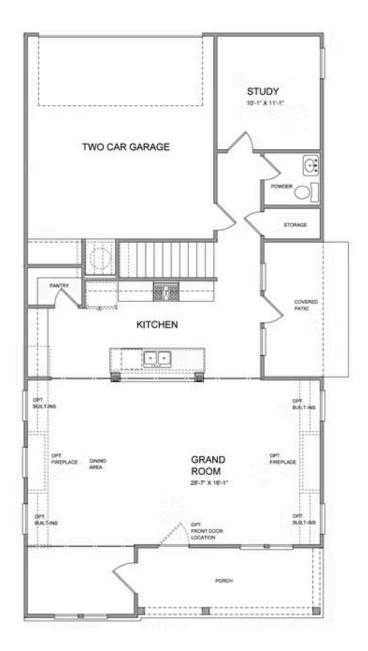

### 969 howington way THE OWENS SINGLE FAMILY IN MILLCROFT | BUFORD, GA

Sizzling Summer Savings by The Providence Group and \$5,000 towards closing cost when financing with one of Seller's 5 preferred lenders. Owens A - New Construction! Courtyard home with covered patio and Beautiful farmhouse style elevation with siding, metal roof on front porch, and brick watertable with rear entry garage. Upon entering the Owens floorplan, you will find 10 ft. Ceilings on the main floor and gorgeous hard surface floors throughout the main living space. The gourmet kitchen features stacked white cabinets around the perimeter and driftwood stain on the island for that on trend look, Quartz/cambria kitchen countertops, tile backsplash, stainless appliances with double oven and white porcelain farmhouse sink finish out the design selections in the kitchen. The family room, kitchen and dining area are all open concept living. There is a private Guest suite with full bathroom on the main floor. On the 2nd floor through double doors, you will find the Huge Owner's Suite which has separate his and hers closets, separate vanities and and a walk in shower. As you leave the owners bedroom and head to the secondary bedrooms, you will pass the laundry room which is conveniently located for all parties. There is ...

Want to Know More About This Home?

Want to Know More About This Home?

Want to Know More About This Home?

OPTION WHEN 9' SLIDING GLASS DOOR

CONTACT OUR COMMUNITY SALES MANAGER Call Us @ 470.248.2097

Please refer to actual blueprints for an accurate representation of home design. Home design and elevations subject to change without prior notice. Window, door and porch locations may vary by elevation. Subject to error, ornission or withdrawal.