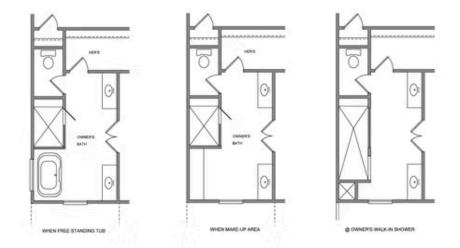

### 969 howington way THE OWENS SINGLE FAMILY IN MILLCROFT | BUFORD, GA

Sizzling Summer Savings by The Providence Group and \$5,000 towards closing cost when financing with one of Seller's 5 preferred lenders. Owens A - New Construction! Courtyard home with covered patio and Beautiful farmhouse style elevation with siding, metal roof on front porch, and brick watertable with rear entry garage. Upon entering the Owens floorplan, you will find 10 ft. Ceilings on the main floor and gorgeous hard surface floors throughout the main living space. The gourmet kitchen features stacked white cabinets around the perimeter and driftwood stain on the island for that on trend look, Quartz/cambria kitchen countertops, tile backsplash, stainless appliances with double oven and white porcelain farmhouse sink finish out the design selections in the kitchen. The family room, kitchen and dining area are all open concept living. There is a private Guest suite with full bathroom on the main floor. On the 2nd floor through double doors, you will find the Huge Owner's Suite which has separate his and hers closets, separate vanities and and a walk in shower. As you leave the owners bedroom and head to the secondary bedrooms, you will pass the laundry room which is conveniently located for all parties. There is ...