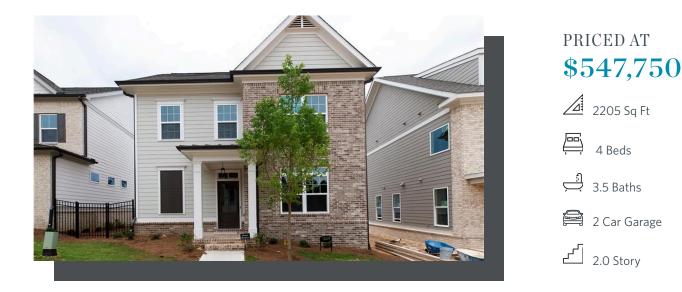

## 1026 CAGLE CREEK OVERLOOK PLACE THE CHARLESTON SINGLE FAMILY IN IDYLWILDE | CANTON, GA

The Charleston Home Design- Must see 4 Bedroom court yard home with rear garage! Ready for Dec/Jan move in. This 4 bedroom home has an Owner Suite on main with 3 bedrooms and 2 full bathrooms on second floor. Kitchen features stacked cabinets, large island with views to great room. Separate dining room. Additional features include ten foot ceiling heights with eight foot solid doors and seven foot windows on main level, fireplace in great room and walk-in shower w/drying area in Owner's Suite. Gated, modern farmhouse themed community here in The Hickory Flat area of Cherokee County! HOA maintained homesites- with an incredible amenity package! Clubhouse, Pickleball, community garden, walking trails, and amazing clubhouse! Come see our Neighborhood! Looking for a specific layout?? We offer multiple "Owner's on Main" plans to meet your move in needs.