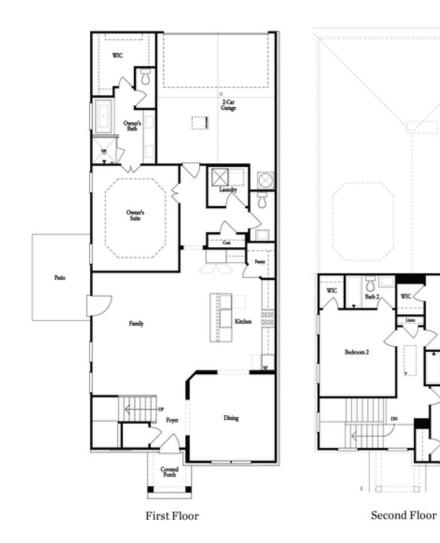

## 1026 CAGLE CREEK OVERLOOK PLACE THE CHARLESTON SINGLE FAMILY IN IDYLWILDE | CANTON, GA

The Charleston Home Design- Must see 4 Bedroom court yard home with rear garage! Ready for Dec/Jan move in. This 4 bedroom home has an Owner Suite on main with 3 bedrooms and 2 full bathrooms on second floor. Kitchen features stacked cabinets, large island with views to great room. Separate dining room. Additional features include ten foot ceiling heights with eight foot solid doors and seven foot windows on main level, fireplace in great room and walk-in shower w/drying area in Owner's Suite. Gated, modern farmhouse themed community here in The Hickory Flat area of Cherokee County! HOA maintained homesites- with an incredible amenity package! Clubhouse, Pickleball, community garden, walking trails, and amazing clubhouse! Come see our Neighborhood! Looking for a specific layout?? We offer multiple "Owner's on Main" plans to meet your move in needs.