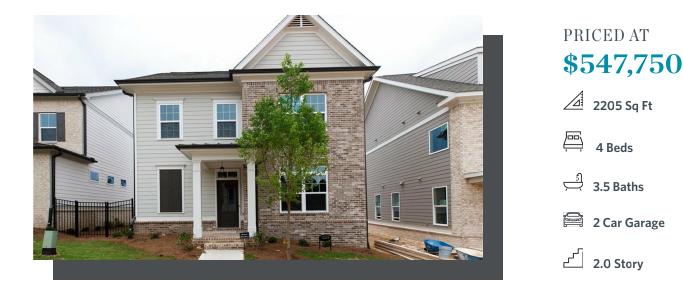

## 1026 CAGLE CREEK OVERLOOK PLACE THE CHARLESTON SINGLE FAMILY IN IDYLWILDE | CANTON, GA

The Charleston Home Design- Must see 4 Bedroom court yard home with rear garage! Ready for Dec/Jan move in. This 4 bedroom home has an Owner Suite on main with 3 bedrooms and 2 full bathrooms on second floor. Kitchen features stacked cabinets, large island with views to great room. Separate dining room. Additional features include ten foot ceiling heights with eight foot solid doors and seven foot windows on main level, fireplace in great room and walk-in shower w/drying area in Owner's Suite. Gated, modern farmhouse themed community here in The Hickory Flat area of Cherokee County! HOA maintained homesites- with an incredible amenity package! Clubhouse, Pickleball, community garden, walking trails, and amazing clubhouse! Come see our Neighborhood! Looking for a specific layout?? We offer multiple "Owner's on Main" plans to meet your move in needs.