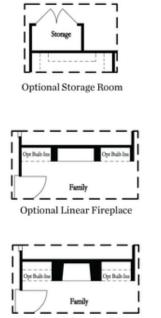

## 1026 CAGLE CREEK OVERLOOK PLACE THE CHARLESTON SINGLE FAMILY IN IDYLWILDE | CANTON, GA

Optional Walk-Thru Shower

First Floor Options

**Optional Direct Vent Fireplace** 

Second Floor Options

Want to Know More About This Home? CONTACT OUR NEW HOME NAVIGATOR NONE Call Us @ (470) 509-9931