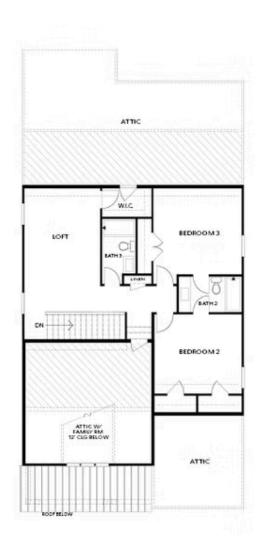

The Hampton II - Must see this amazing rear entry courtyard park setting homesite! Ready for early 2023 move in. Master on main offers 3 bedrooms upstairs- 2 of the bedrooms share a jack and jill style bath and the other bedroom has it's own private bath! This is one of our most open floor plans and it features a very large kitchen cabinets all the way up to the 10 foot ceiling! Your large island has unrestricted views to the dining area and great room. Private side patio for privacy! The big front porch over looks the largest park here in Idylwilde!. Worried about storage? This plan also has some great walk in storage upstairs. Idylwilde is a a beautiful, Gated, modern farmhouse themed community here in the Hickory Flat Cherokee County! HOA maintained homesites-NO mowing for you! Come visit us and see our incredible amenity package! Gorgeous Clubhouse, Super fun Pickleball courts, community garden, walking trails, and amazing resort style pool! Come visit one of The Providence Group's beautiful neighborhood! Many master on main inventory and various homes in many stages of construction and Presale opportunities for slabs and basements to meet your new home construction needs.

OPT Open Rail

OPT Open Rail

OPT BDR 4 ilo Loft

FIRST FLOOR

SECOND FLOOR

Elevation B

Want to Know More About This Home?