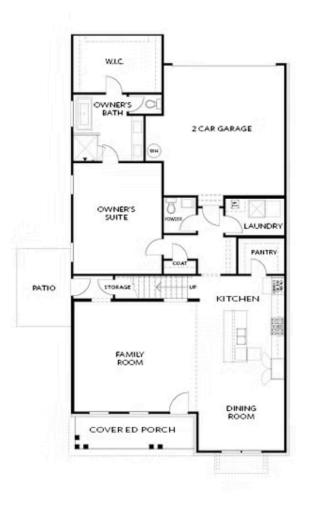

The Hampton II - Must see this amazing rear entry courtyard park setting homesite! Ready for early 2023 move in. Master on main offers 3 bedrooms upstairs- 2 of the bedrooms share a jack and jill style bath and the other bedroom has it's own private bath! This is one of our most open floor plans and it features a very large kitchen cabinets all the way up to the 10 foot ceiling! Your large island has unrestricted views to the dining area and great room. Private side patio for privacy! The big front porch over looks the largest park here in Idylwilde!. Worried about storage? This plan also has some great walk in storage upstairs. Idylwilde is a a beautiful, Gated, modern farmhouse themed community here in the Hickory Flat Cherokee County! HOA maintained homesites-NO mowing for you! Come visit us and see our incredible amenity package! Gorgeous Clubhouse, Super fun Pickleball courts, community garden, walking trails, and amazing resort style pool! Come visit one of The Providence Group's beautiful neighborhood! Many master on main inventory and various homes in many stages of construction and Presale opportunities for slabs and basements to meet your new home construction needs.

# Want to Know More About This Home?

FIRST FLOOR

Elevation B

Want to Know More About This Home?

SECOND FLOOR

Elevation B

Want to Know More About This Home?

OPT Walk-In Shower