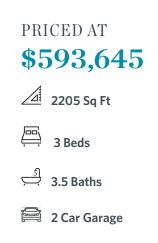

DO NOT MISS THIS LAST OPPORTUNITY FOR A REAR ENTRY HOME IN IDYWILDE. Elevate your life in 2023 with a new home by The Providence Group and \$5,000 towards closing cost when financing with one of Seller's 4 preferred lenders. You will love the Hampton 2 story plan with the Owners Suite on the main floor. So many beautiful upgrades in this home. 10' ceiling on main floor and 12' foot ceiling in the family room + white brick wrapped fireplace makes this the heart of the home. True modern chef's kitchen with white stacked cabinets, black over-sized island that with gorgeous quartz countertops, tile backsplash, single bowl sink, stainless appliances & huge walk-in pantry. Modern black and gold lighting and many more spectacular upgrades. The spacious owners suite has a fabulous bath with Mega shower, dual vanity and large walk in closet. 8' solid doors and 7' windows add to the dramatic look of this home. On the second floor you will find 2 large secondary bedrooms and two full bathrooms. Additionally, there is a big loft for you to use as you see fit - media, exercise, home office. TONS OF ATTIC STORAGE!!! MUST SEE. Idylwilde is a ...