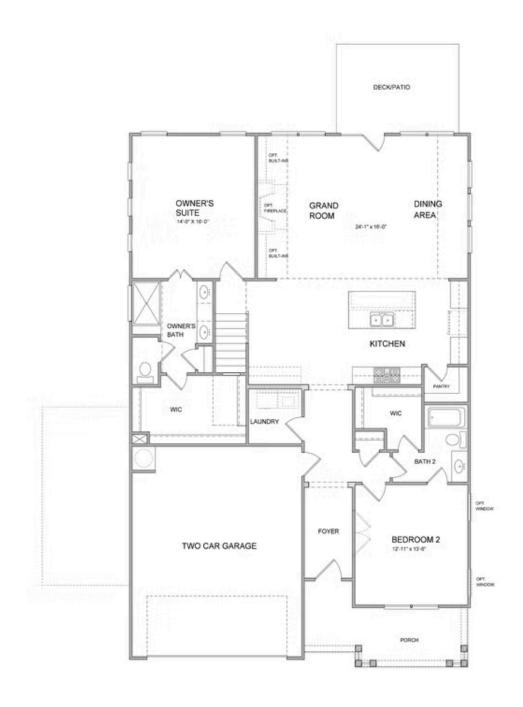

## 1039 CAGLE CREEK OVERLOOK THE BAYFIELD SINGLE FAMILY IN IDYLWILDE | CANTON, GA

PRICED AT \$604,450

2405 Sq Ft

3 Beds

⇒ 3.0 Baths

2 Car Garage

2.0 Story

The Bayfield Home Design- Easy walk to park and amenities.! Ready for Dec/Jan move in. Master on main offers 3 bedroom/3 bath and loft! Open floor plan featuring kitchen w/stacked cabinets, large island with views to great room and all glass sunroom. Bedroom/loft/walk in storage upstairs. Gated, modern farmhouse themed community here in Cherokee County! HOA maintained homesites- with an incredible amenity package! Clubhouse, Pickleball, community garden, walking trails, and amazing clubhouse! Come see! Come see our Neighborhood! Many master on main inventory and various stages of construction to meet your move in needs.