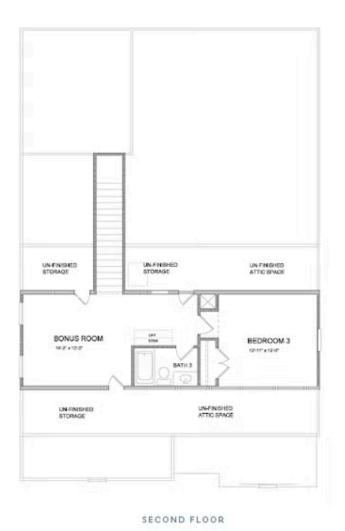

## 1039 CAGLE CREEK OVERLOOK THE BAYFIELD SINGLE FAMILY IN IDYLWILDE | CANTON, GA

PRICED AT \$604,450

2405 Sq Ft

3 Beds

⇒ 3.0 Baths

2 Car Garage

2.0 Story

The Bayfield Home Design- Easy walk to park and amenities.! Ready for Dec/Jan move in. Master on main offers 3 bedroom/3 bath and loft! Open floor plan featuring kitchen w/stacked cabinets, large island with views to great room and all glass sunroom. Bedroom/loft/walk in storage upstairs. Gated, modern farmhouse themed community here in Cherokee County! HOA maintained homesites- with an incredible amenity package! Clubhouse, Pickleball, community garden, walking trails, and amazing clubhouse! Come see! Come see our Neighborhood! Many master on main inventory and various stages of construction to meet your move in needs.