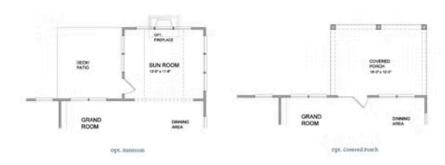

## 1039 CAGLE CREEK OVERLOOK THE BAYFIELD SINGLE FAMILY IN IDYLWILDE | CANTON, GA

PRICED AT \$604,450

2405 Sq Ft

3 Beds

⇒ 3.0 Baths

2 Car Garage

2.0 Story

The Bayfield Home Design- Easy walk to park and amenities.! Ready for Dec/Jan move in. Master on main offers 3 bedroom/3 bath and loft! Open floor plan featuring kitchen w/stacked cabinets, large island with views to great room and all glass sunroom. Bedroom/loft/walk in storage upstairs. Gated, modern farmhouse themed community here in Cherokee County! HOA maintained homesites- with an incredible amenity package! Clubhouse, Pickleball, community garden, walking trails, and amazing clubhouse! Come see! Come see our Neighborhood! Many master on main inventory and various stages of construction to meet your move in needs.