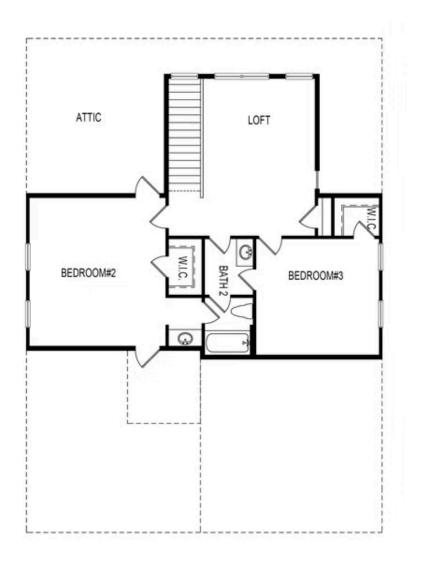

New Year, New Home, New You! This open plan has tons of natural light! Amazing gourmet kitchen offers white stacked cabinets to the ceiling, large island with extra storage, mosaic hexagon tile backsplash & gorgeous quartz countertops. The walk thru to the Formal dining room has a butlers pantry for dinner party convenience. Warm up to the stacked white quartzite fireplace in the family room or lounge in the spacious all glass sunroom on lazy afternoons. The Owners Suite is on the MAIN floor and has a tray ceiling, spacious WIC and an owners bath with mega shower that is a must see! On the upper floor you will find a huge loft area - perfect for media room, home office or exercise space. 2 additional secondary bedrooms and a shared bath are also on the 2nd floor. TONS OF STORAGE. The flat yard is private and lined with giant green trees for extra privacy on the covered patio. This home has all of the fabulous finishes the Providence Group has to offer. We will be finishing this home by the end of year. Perfect for the Holidays!! Elevate your Life in 2023 with \$10,000 towards closing costs with one ...

## 171 IDYLWILDE WAY THE MADILYN SINGLE FAMILY IN IDYLWILDE | CANTON, GA

Second Floor

Want to Know More About This Home?