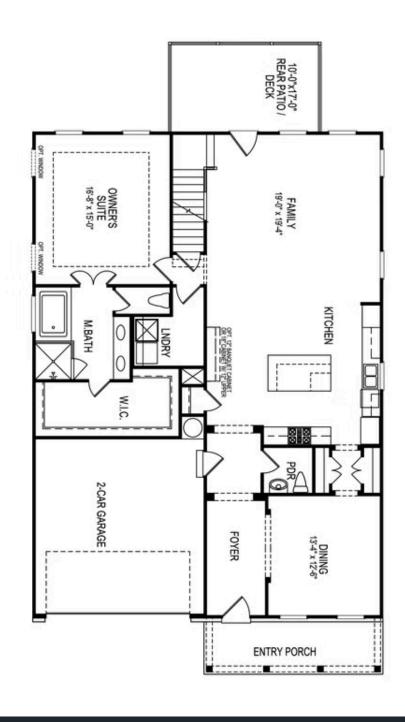

New Year, New Home, New You! This open plan has tons of natural light! Amazing gourmet kitchen offers white stacked cabinets to the ceiling, large island with extra storage, mosaic hexagon tile backsplash & gorgeous quartz countertops. The walk thru to the Formal dining room has a butlers pantry for dinner party convenience. Warm up to the stacked white quartzite fireplace in the family room or lounge in the spacious all glass sunroom on lazy afternoons. The Owners Suite is on the MAIN floor and has a tray ceiling, spacious WIC and an owners bath with mega shower that is a must see! On the upper floor you will find a huge loft area - perfect for media room, home office or exercise space. 2 additional secondary bedrooms and a shared bath are also on the 2nd floor. TONS OF STORAGE. The flat yard is private and lined with giant green trees for extra privacy on the covered patio. This home has all of the fabulous finishes the Providence Group has to offer. We will be finishing this home by the end of year. Perfect for the Holidays!! Elevate your Life in 2023 with \$10,000 towards closing costs with one ...

Want to Know More About This Home?

Want to Know More About This Home?