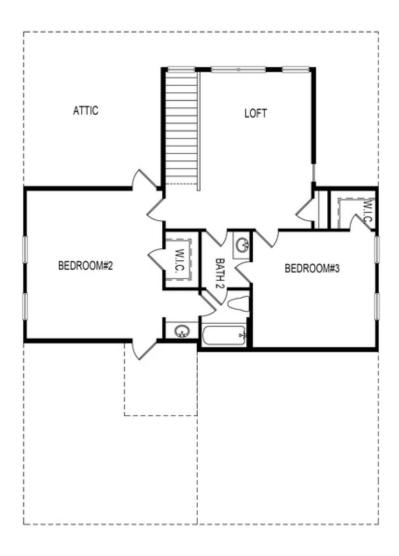

New Year, New Home, New You! This open plan has tons of natural light! Amazing gourmet kitchen offers white stacked cabinets to the ceiling, large island with extra storage, mosaic hexagon tile backsplash & gorgeous quartz countertops. The walk thru to the Formal dining room has a butlers pantry for dinner party convenience. Warm up to the stacked white quartzite fireplace in the family room or lounge in the spacious all glass sunroom on lazy afternoons. The Owners Suite is on the MAIN floor and has a tray ceiling, spacious WIC and an owners bath with mega shower that is a must see! On the upper floor you will find a huge loft area - perfect for media room, home office or exercise space. 2 additional secondary bedrooms and a shared bath are also on the 2nd floor. TONS OF STORAGE. The flat yard is private and lined with giant green trees for extra privacy on the covered patio. This home has all of the fabulous finishes the Providence Group has to offer. We will be finishing this home by the end of year. Perfect for the Holidays!! Elevate your Life in 2023 with \$10,000 towards closing costs with one ...

## 171 IDYLWILDE WAY THE MADILYN SINGLE FAMILY INIDYLWILDE | CANTON, GA

Second Floor

Want to Know More About This Home?