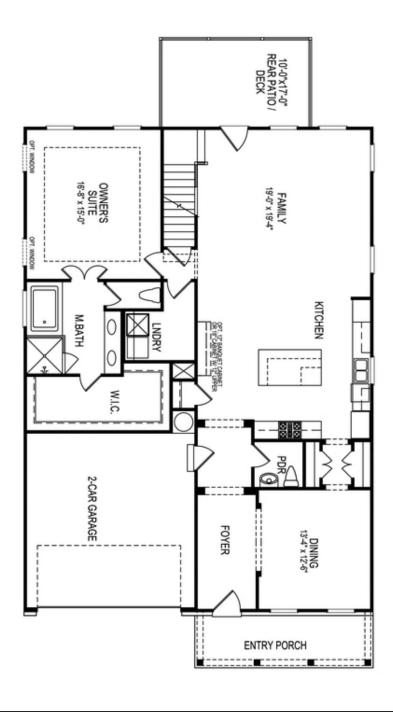

New Year, New Home, New You! This open plan has tons of natural light! Amazing gourmet kitchen offers white stacked cabinets to the ceiling, large island with extra storage, mosaic hexagon tile backsplash & gorgeous quartz countertops. The walk thru to the Formal dining room has a butlers pantry for dinner party convenience. Warm up to the stacked white quartzite fireplace in the family room or lounge in the spacious all glass sunroom on lazy afternoons. The Owners Suite is on the MAIN floor and has a tray ceiling, spacious WIC and an owners bath with mega shower that is a must see! On the upper floor you will find a huge loft area - perfect for media room, home office or exercise space. 2 additional secondary bedrooms and a shared bath are also on the 2nd floor. TONS OF STORAGE. The flat yard is private and lined with giant green trees for extra privacy on the covered patio. This home has all of the fabulous finishes the Providence Group has to offer. We will be finishing this home by the end of year. Perfect for the Holidays!! Elevate your Life in 2023 with \$10,000 towards closing costs with one ...

Want to Know More About This Home?

Want to Know More About This Home?