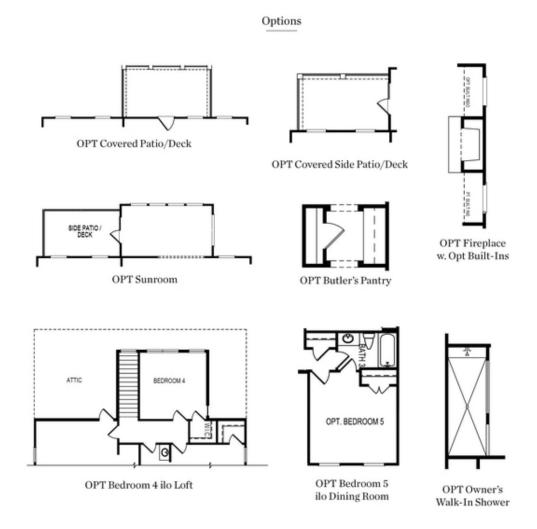

New Year, New Home, New You! This open plan has tons of natural light! Amazing gourmet kitchen offers white stacked cabinets to the ceiling, large island with extra storage, mosaic hexagon tile backsplash & gorgeous quartz countertops. The walk thru to the Formal dining room has a butlers pantry for dinner party convenience. Warm up to the stacked white quartzite fireplace in the family room or lounge in the spacious all glass sunroom on lazy afternoons. The Owners Suite is on the MAIN floor and has a tray ceiling, spacious WIC and an owners bath with mega shower that is a must see! On the upper floor you will find a huge loft area - perfect for media room, home office or exercise space. 2 additional secondary bedrooms and a shared bath are also on the 2nd floor. TONS OF STORAGE. The flat yard is private and lined with giant green trees for extra privacy on the covered patio. This home has all of the fabulous finishes the Providence Group has to offer. We will be finishing this home by the end of year. Perfect for the Holidays!! Elevate your Life in 2023 with \$10,000 towards closing costs with one ...

## 171 IDYLWILDE WAY THE MADILYN SINGLE FAMILY INIDYLWILDE | CANTON, GA

Want to Know More About This Home?