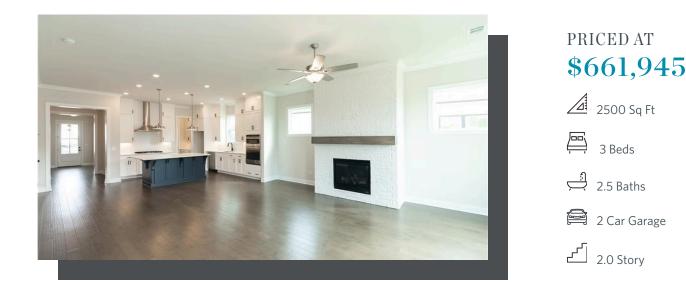

# 173 idylwilde way THE MADILYN SINGLE FAMILY IN IDYLWILDE | CANTON, GA

Welcome home to the Madilyn floorplan. This open plan has tons of natural light! Amazing gourmet kitchen offers white stacked cabinets to the ceiling & dark dramatic navy island with extra storage & gorgeous quartz countertops. The huge island is perfect for entertaining and features oversized gold pendant lights and a farmhouse sink. The walk thru to the Formal dining room has a butlers pantry for dinner party convenience. Warm up to the painted brick fireplace in the family room or lounge in the spacious all glass sunroom on lazy afternoons. This MASTER ON MAIN has a tray ceiling and an owners bath mega shower that is a must see! Head to the 2nd floor fore secondary bedrooms, shared bath and a large loft that would make a great home office or media room. TONS OF STORAGE . The flat yard is private and lined with giant green trees for extra privacy on the covered patio. This home has all of the fabulous finishes the Providence Group has to offer. We will be finishing this home by the end of year. Perfect for the Holidays!! Elevate your Life in 2023 with\$5000 towards closing costs with one of our 4 preferred ...

## 173 idylwilde way THE MADILYN SINGLE FAMILY IN IDYLWILDE | CANTON, GA