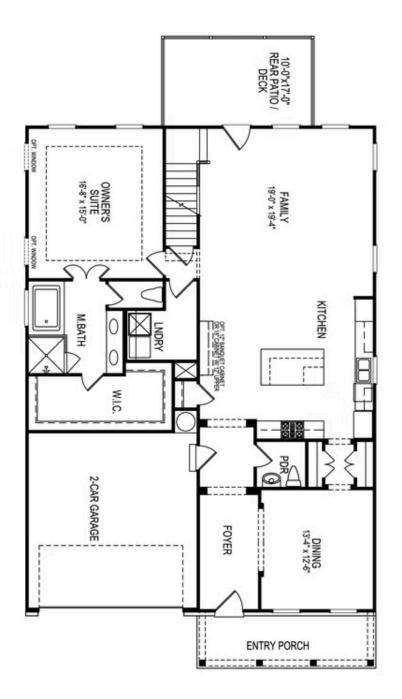

# 173 idylwilde way THE MADILYN SINGLE FAMILY IN IDYLWILDE | CANTON, GA

Welcome home to the Madilyn floorplan. This open plan has tons of natural light! Amazing gourmet kitchen offers white stacked cabinets to the ceiling & dark dramatic navy island with extra storage & gorgeous quartz countertops. The huge island is perfect for entertaining and features oversized gold pendant lights and a farmhouse sink. The walk thru to the Formal dining room has a butlers pantry for dinner party convenience. Warm up to the painted brick fireplace in the family room or lounge in the spacious all glass sunroom on lazy afternoons. This MASTER ON MAIN has a tray ceiling and an owners bath mega shower that is a must see! Head to the 2nd floor fore secondary bedrooms, shared bath and a large loft that would make a great home office or media room. TONS OF STORAGE . The flat yard is private and lined with giant green trees for extra privacy on the covered patio. This home has all of the fabulous finishes the Providence Group has to offer. We will be finishing this home by the end of year. Perfect for the Holidays!! Elevate your Life in 2023 with\$5000 towards closing costs with one of our 4 preferred ...

## 173 idylwilde way THE MADILYN SINGLE FAMILY IN IDYLWILDE | CANTON, GA