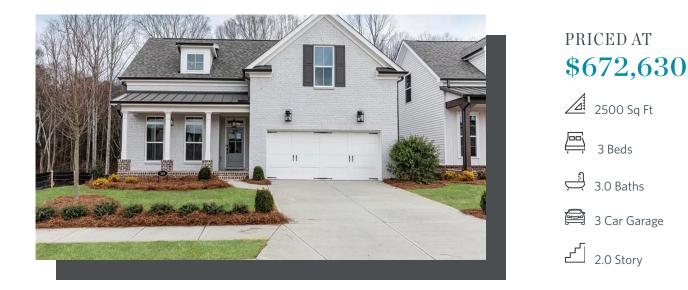

## 175 idylwilde way THE BAYFIELD SINGLE FAMILY IN IDYLWILDE | CANTON, GA

New Year, New Home, New You! Ready to move in. Master on main offers 3 bedroom/3 bath home with lots of nice upgrades. Open floor plan featuring kitchen w/stacked cabinets and large island with views to great room. The family room has a beautiful white brick fireplace with a stained box beam mantle. The sunroom allows for tons of natural light and gives access to the outside patio. The owners bedroom has a spa like bath that has a double vanity with quartz countertops, a large walk in tiled shower and spacious walk in closet. Hard surface flooring throughout the main level. Upstairs you will find a bonus room/loft, bedroom and private bath giving you plenty of space for guests. Gated, modern farmhouse themed community here in Cherokee County! HOA maintained homesites- with an incredible amenity package! Clubhouse, Pickleball, community garden, walking trails, and amazing clubhouse! Come see! Come see our Neighborhood! Many master on main inventory and various stages of construction to meet your move in needs. Choose from four preferred lenders with a \$10,000 incentive towards CLOSING COSTS. Photos are NOT actual home but of previously built Bayfield plan.

## Want to Know More About This Home?

CONTACT OUR COMMUNITY SALES MANAGER Call Us @ 470.509.9931