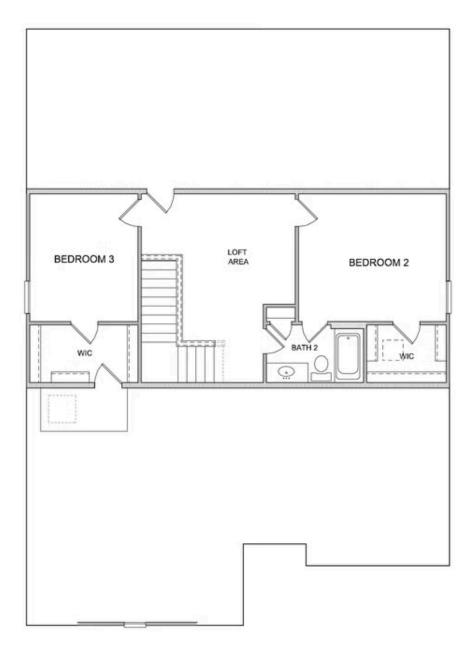

## 176 idylwilde way THE MORGAN SINGLE FAMILY IN IDYLWILDE | CANTON, GA

**ELEVATED** 

Fall into Savings applied when closed by end of November! The UNFINISHED BASEMENT space of this farmhouse-style home presents a canvas of possibilities, awaiting the vision and creativity of its future owner. The Morgan on homesite 92 is nestled on a tranquil wooded lot evoking a sense of rustic charm and modern comfort. Upon entering, you step into a welcoming foyer that seamlessly transitions into an open concept floorplan. The kitchen boasts custom cabinetry, quartz countertops and high-end stainless steel appliances. An oversized island overlooks the family room and provides the perfect spot for casual dining. The family room features a cozy fireplace as its focal point and the 10' ceilings offers a spacious and airy ambiance. Easy access from the family room to a covered porch that offers a versatile space for relaxation, entertainment and enjoying the outdoors in comfort. A separate dining room is connected to the kitchen via a convenient walk-through butler's pantry, blending traditional sophistication with modern convenience. The owners suite, conveniently located on the mail level, offers a peaceful retreat after a long day. With its spacious layout and luxurious amenities providing the ultimate in relaxation and comfort. Adjacent to the sleeping area is the ...