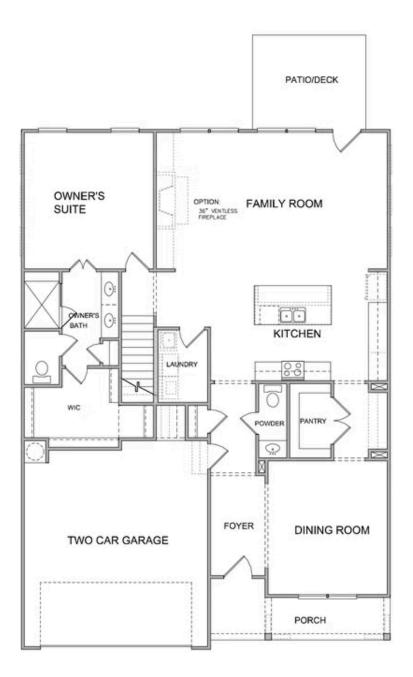

## 176 idylwilde way THE MORGAN SINGLE FAMILY IN IDYLWILDE | CANTON, GA

**ELEVATED** 

Fall into Savings applied when closed by end of November! The UNFINISHED BASEMENT space of this farmhouse-style home presents a canvas of possibilities, awaiting the vision and creativity of its future owner. The Morgan on homesite 92 is nestled on a tranquil wooded lot evoking a sense of rustic charm and modern comfort. Upon entering, you step into a welcoming foyer that seamlessly transitions into an open concept floorplan. The kitchen boasts custom cabinetry, quartz countertops and high-end stainless steel appliances. An oversized island overlooks the family room and provides the perfect spot for casual dining. The family room features a cozy fireplace as its focal point and the 10' ceilings offers a spacious and airy ambiance. Easy access from the family room to a covered porch that offers a versatile space for relaxation, entertainment and enjoying the outdoors in comfort. A separate dining room is connected to the kitchen via a convenient walk-through butler's pantry, blending traditional sophistication with modern convenience. The owners suite, conveniently located on the mail level, offers a peaceful retreat after a long day. With its spacious layout and luxurious amenities providing the ultimate in relaxation and comfort. Adjacent to the sleeping area is the ...