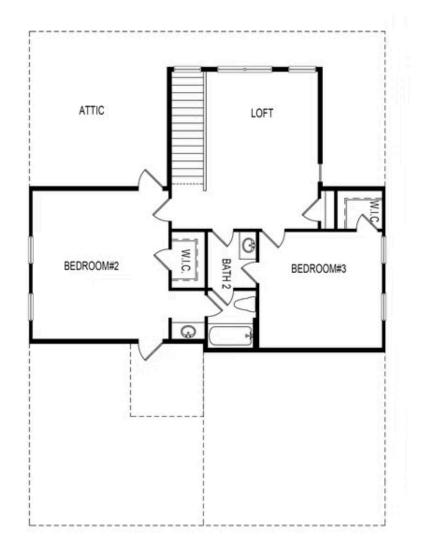

### 179 idylwilde way THE MADILYN SINGLE FAMILY IN IDYLWILDE | CANTON, GA

ELEVATE YOUR LIFE IN 2023!! New Year, New Price Plus \$20k Any Way You Want on all contracts written before 2/28/2023 and closing by 3/31/2023!! Must see THREE car garage! This master on main floorplan offers 3 bedroom/2.5 baths and a loft area! Foyer with custom trim to welcome your guests. This open floor plan features a chef's kitchen w/stacked white cabinets, quartz countertops and large island with views to great room. A butler's pantry is located between the kitchen and dining room for easy entertaining. The Owners suite has Large mega shower with tile to ceiling and dual vanity. Huge master closet. Tons of natural light in sunroom and covered outside patio finish off the main level. You will find 2 Bedrooms, loft and walk in storage upstairs. Upgrades at every turn. Gated, modern farmhouse themed community here in Cherokee County! HOA maintained homesites- with an incredible amenity package! Pickleball, community garden, walking trails, and amazing clubhouse! Come visit our Neighborhood! Many master on main inventory homes at various stages of construction to meet your move in needs. 5 PERFERRED LENDERS WILL WORK TO REDUCE INTEREST RATES with our current incentive. DO NOT MISS THIS OPPORTUNTIY!!

### 179 IDYLWILDE WAY THE MADILYN SINGLE FAMILY IN IDYLWILDE | CANTON, GA

Second Floor

Want to Know More About This Home?

CONTACT OUR COMMUNITY SALES MANAGER Call Us @ 470.509.9931