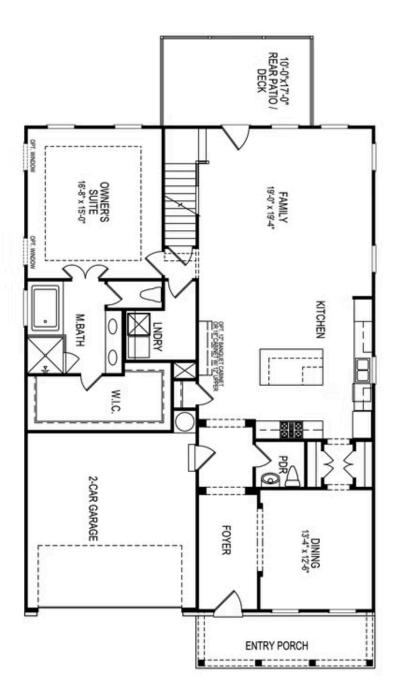

### 179 idylwilde way THE MADILYN SINGLE FAMILY IN IDYLWILDE | CANTON, GA

ELEVATE YOUR LIFE IN 2023!! New Year, New Price Plus \$20k Any Way You Want on all contracts written before 2/28/2023 and closing by 3/31/2023!! Must see THREE car garage! This master on main floorplan offers 3 bedroom/2.5 baths and a loft area! Foyer with custom trim to welcome your guests. This open floor plan features a chef's kitchen w/stacked white cabinets, quartz countertops and large island with views to great room. A butler's pantry is located between the kitchen and dining room for easy entertaining. The Owners suite has Large mega shower with tile to ceiling and dual vanity. Huge master closet. Tons of natural light in sunroom and covered outside patio finish off the main level. You will find 2 Bedrooms, loft and walk in storage upstairs. Upgrades at every turn. Gated, modern farmhouse themed community here in Cherokee County! HOA maintained homesites- with an incredible amenity package! Pickleball, community garden, walking trails, and amazing clubhouse! Come visit our Neighborhood! Many master on main inventory homes at various stages of construction to meet your move in needs. 5 PERFERRED LENDERS WILL WORK TO REDUCE INTEREST RATES with our current incentive. DO NOT MISS THIS OPPORTUNTIY!!

# Want to Know More About This Home?

CONTACT OUR COMMUNITY SALES MANAGER Call Us @ 470.509.9931

Please refer to actual blueprints for an accurate representation of home design. Home design and elevations subject to change without prior notice. Window, door and porch locations may vary by elevation. Subject to error, ornission or withdrawal.