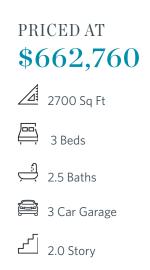

### 179 idylwilde way THE MADILYN SINGLE FAMILY IN IDYLWILDE | CANTON, GA

ELEVATE YOUR LIFE IN 2023!! New Year, New Price Plus \$20k Any Way You Want on all contracts written before 2/28/2023 and closing by 3/31/2023!! Must see THREE car garage! This master on main floorplan offers 3 bedroom/2.5 baths and a loft area! Foyer with custom trim to welcome your guests. This open floor plan features a chef's kitchen w/stacked white cabinets, quartz countertops and large island with views to great room. A butler's pantry is located between the kitchen and dining room for easy entertaining. The Owners suite has Large mega shower with tile to ceiling and dual vanity. Huge master closet. Tons of natural light in sunroom and covered outside patio finish off the main level. You will find 2 Bedrooms, loft and walk in storage upstairs. Upgrades at every turn. Gated, modern farmhouse themed community here in Cherokee County! HOA maintained homesites- with an incredible amenity package! Pickleball, community garden, walking trails, and amazing clubhouse! Come visit our Neighborhood! Many master on main inventory homes at various stages of construction to meet your move in needs. 5 PERFERRED LENDERS WILL WORK TO REDUCE INTEREST RATES with our current incentive. DO NOT MISS THIS OPPORTUNTIY!!