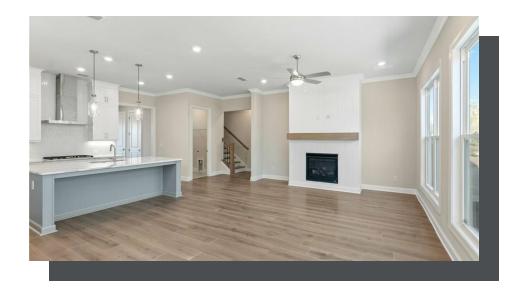

PRICED AT

\$679,950

2205 Sq Ft

3 Bed

2.5 Baths

2 Car Garage

Spring into a New Home! UNFINISHED BASEMENT HOME. This open plan has tons of natural light! The Morgan features a separate dining room with a pass through butlers pantry and HUGE walk in pantry. The kitchen island is oversized and opens to the family room. A dramatic fireplace sets the tone for a cozy setting. The wooded private homesite will feature a twelve foot sliding glass door that will open to a twenty foot COVERED deck. This feature will enhance the outside living experience. OWNERS SUITE ON MAIN with beautiful en-suite featuring a double vanity and large walk-in tile shower. There are two large secondary bedrooms on the second floor with a loft and tons of attic storage. All the closets are walk in and the bathroom is accessible to the larger bedroom. The basement will mirror the first floor offering tons of storage or perfect for future finishing. We will be finishing this home in Oct/Nov time frame. This allows you to visit our design studio and personalize this amazing home. Perfect for the Holidays!! Elevate your Life in 2024 with \$5,000 towards closing costs with one of our 5 preferred lenders. Photos of previously built Morgan floorplan