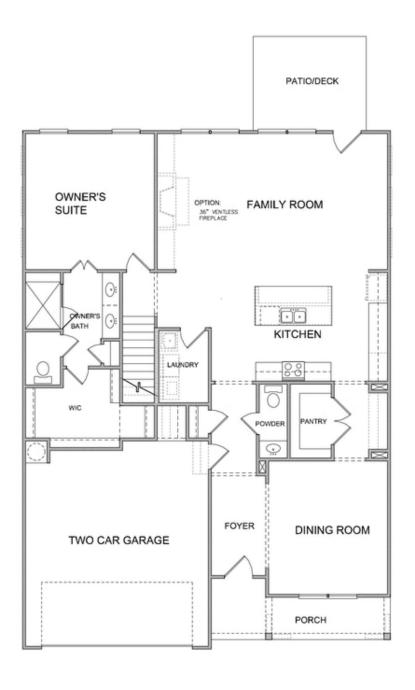

PRICED AT

\$679,950

2205 Sq Ft

3 Bed

2.5 Baths

2 Car Garage

Spring into a New Home! UNFINISHED BASEMENT HOME. This open plan has tons of natural light! The Morgan features a separate dining room with a pass through butlers pantry and HUGE walk in pantry. The kitchen island is oversized and opens to the family room. A dramatic fireplace sets the tone for a cozy setting. The wooded private homesite will feature a twelve foot sliding glass door that will open to a twenty foot COVERED deck. This feature will enhance the outside living experience. OWNERS SUITE ON MAIN with beautiful en-suite featuring a double vanity and large walk-in tile shower. There are two large secondary bedrooms on the second floor with a loft and tons of attic storage. All the closets are walk in and the bathroom is accessible to the larger bedroom. The basement will mirror the first floor offering tons of storage or perfect for future finishing. We will be finishing this home in Oct/Nov time frame. This allows you to visit our design studio and personalize this amazing home. Perfect for the Holidays!! Elevate your Life in 2024 with \$5,000 towards closing costs with one of our 5 preferred lenders. Photos of previously built Morgan floorplan