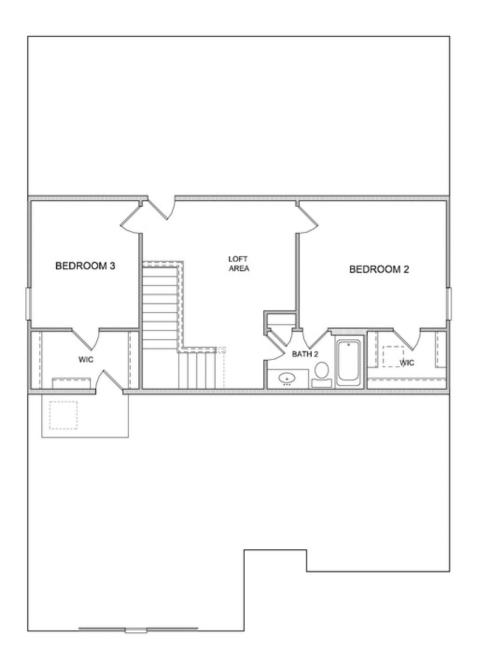

PRICED AT

\$679,950

2205 Sq Ft

3 Bed

2.5 Baths

2 Car Garage

Spring into a New Home! UNFINISHED BASEMENT HOME. This open plan has tons of natural light! The Morgan features a separate dining room with a pass through butlers pantry and HUGE walk in pantry. The kitchen island is oversized and opens to the family room. A dramatic fireplace sets the tone for a cozy setting. The wooded private homesite will feature a twelve foot sliding glass door that will open to a twenty foot COVERED deck. This feature will enhance the outside living experience. OWNERS SUITE ON MAIN with beautiful en-suite featuring a double vanity and large walk-in tile shower. There are two large secondary bedrooms on the second floor with a loft and tons of attic storage. All the closets are walk in and the bathroom is accessible to the larger bedroom. The basement will mirror the first floor offering tons of storage or perfect for future finishing. We will be finishing this home in Oct/Nov time frame. This allows you to visit our design studio and personalize this amazing home. Perfect for the Holidays!! Elevate your Life in 2024 with \$5,000 towards closing costs with one of our 5 preferred lenders. Photos of previously built Morgan floorplan