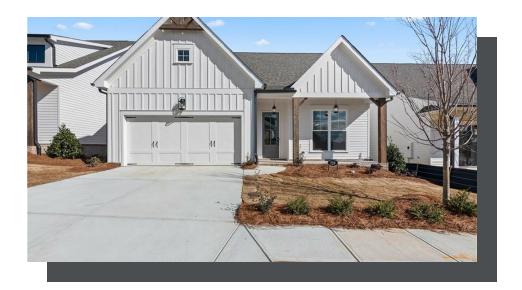

## 180 IDYLWILDE WAY $\begin{tabular}{ll} THE MORGAN \\ \hline SINGLE FAMILY INIDYLWILDE | CANTON, GA \\ \end{tabular}$

PRICED AT \$682,750

**2205 Sq Ft** 

2.5 Baths

2 Car Garage

HOLIDAY SAVING! \$25,000 to use ANY WAY YOU WANT for contracts written by the end of the year and when using one of our 5-Preferred Lenders. THIS IS THE FINAL OPPOTUTNITY IN IDYWILDE FOR THIS UNFINISHED BASEMENT HOME. This open plan has tons of natural light! The Morgan features a separate dining room with a pass through butlers pantry and HUGE walk in pantry. Beautiful White cabinets with 42" uppers around the perimeter of the kitchen have soft close doors and drawers while the navy kitchen island is oversized and overlooks the family room. The herringbone tile backsplash and the quartz countertops add sophistication to the kitchen design. The shiplap wrapped fireplace creates a cozy tone in the family room. The wooded private homesite features a twelve foot sliding glass door that opens to a twenty foot COVERED deck. This feature will enhance the outside living experience. OWNERS SUITE ON MAIN with beautiful en-suite featuring a double vanity and large walk-in tile shower. There are two large secondary bedrooms on the second floor with a loft and tons of attic storage. All the closets are walk in and the bathroom is accessible to the larger bedroom. The basement will mirror ...