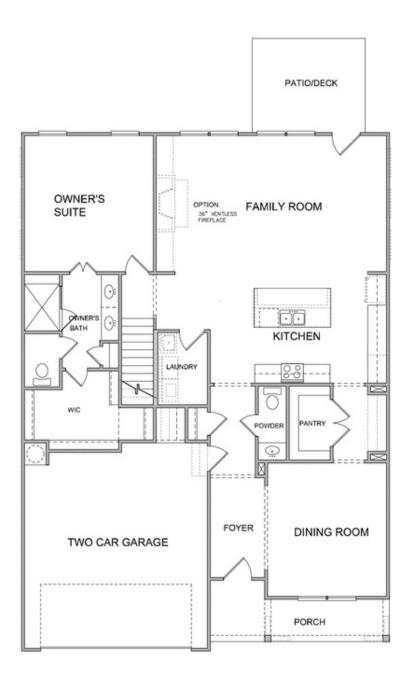

## 180 IDYLWILDE WAY $\begin{tabular}{ll} THE MORGAN \\ \hline SINGLE FAMILY INIDYLWILDE | CANTON, GA \\ \end{tabular}$

PRICED AT \$682,750

**2205 Sq Ft** 

2.5 Baths

2 Car Garage

HOLIDAY SAVING! \$25,000 to use ANY WAY YOU WANT for contracts written by the end of the year and when using one of our 5-Preferred Lenders. THIS IS THE FINAL OPPOTUTNITY IN IDYWILDE FOR THIS UNFINISHED BASEMENT HOME. This open plan has tons of natural light! The Morgan features a separate dining room with a pass through butlers pantry and HUGE walk in pantry. Beautiful White cabinets with 42" uppers around the perimeter of the kitchen have soft close doors and drawers while the navy kitchen island is oversized and overlooks the family room. The herringbone tile backsplash and the quartz countertops add sophistication to the kitchen design. The shiplap wrapped fireplace creates a cozy tone in the family room. The wooded private homesite features a twelve foot sliding glass door that opens to a twenty foot COVERED deck. This feature will enhance the outside living experience. OWNERS SUITE ON MAIN with beautiful en-suite featuring a double vanity and large walk-in tile shower. There are two large secondary bedrooms on the second floor with a loft and tons of attic storage. All the closets are walk in and the bathroom is accessible to the larger bedroom. The basement will mirror ...