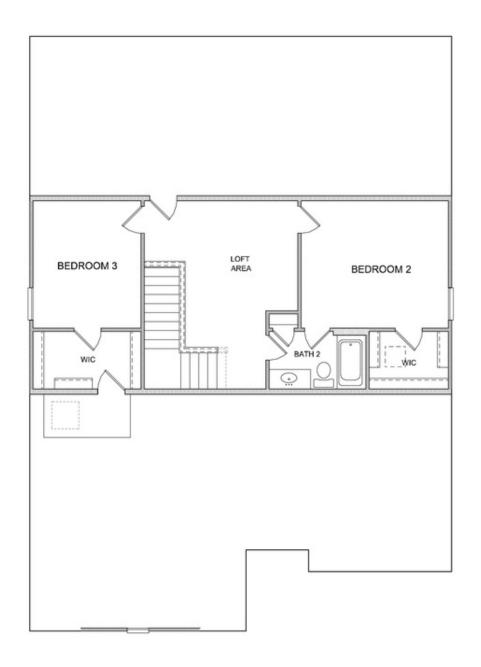

## 180 IDYLWILDE WAY $\begin{tabular}{ll} THE MORGAN \\ \hline SINGLE FAMILY INIDYLWILDE | CANTON, GA \\ \end{tabular}$

PRICED AT \$682,750

**2205 Sq Ft** 

2.5 Baths

2 Car Garage

HOLIDAY SAVING! \$25,000 to use ANY WAY YOU WANT for contracts written by the end of the year and when using one of our 5-Preferred Lenders. THIS IS THE FINAL OPPOTUTNITY IN IDYWILDE FOR THIS UNFINISHED BASEMENT HOME. This open plan has tons of natural light! The Morgan features a separate dining room with a pass through butlers pantry and HUGE walk in pantry. Beautiful White cabinets with 42" uppers around the perimeter of the kitchen have soft close doors and drawers while the navy kitchen island is oversized and overlooks the family room. The herringbone tile backsplash and the quartz countertops add sophistication to the kitchen design. The shiplap wrapped fireplace creates a cozy tone in the family room. The wooded private homesite features a twelve foot sliding glass door that opens to a twenty foot COVERED deck. This feature will enhance the outside living experience. OWNERS SUITE ON MAIN with beautiful en-suite featuring a double vanity and large walk-in tile shower. There are two large secondary bedrooms on the second floor with a loft and tons of attic storage. All the closets are walk in and the bathroom is accessible to the larger bedroom. The basement will mirror ...