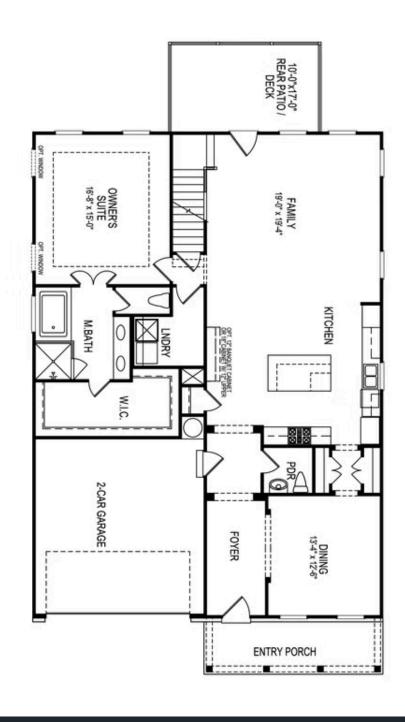

## 185 IDYLWILDE WAY THE MADILYN SINGLE FAMILY IN IDYLWILDE | CANTON, GA

PRICED AT **\$613,315** 

2205 Sq Ft

∃ 3 Beds

2.5 Baths

2 Car Garage

2.0 Story

Spring Into Savings with \$5K towards closing costs. Offer only available on contracts written when financing with one of Seller's 4 preferred lenders. This master on main floorplan offers 3 bedroom/2.5 baths and a loft area! This open floor plan features a chef's kitchen w/stacked white cabinets, quartz countertops and large dramatic dark Grey island with views to great room. A butler's pantry is located between the kitchen and dining room for easy entertaining. The family room fireplace is a show stopper with stacked quartzite and a box beam mantle. The Owners suite has Large mega shower with tile to ceiling & rainhead and dual vanity. Huge master closet. Tons of natural light in this open floor plan. You will find 2 Bedrooms, loft and walk in storage upstairs. Upgrades at every turn. Gated, modern farmhouse themed community here in Cherokee County! HOA maintained homesites- with an incredible amenity package! Pickleball, community garden, walking trails, and amazing clubhouse! Come visit our Neighborhood! Many master on main inventory homes at various stages of construction to meet your move in needs. FINISHED HOME AND MOVE IN READY!!

Want to Know More About This Home?

Want to Know More About This Home?