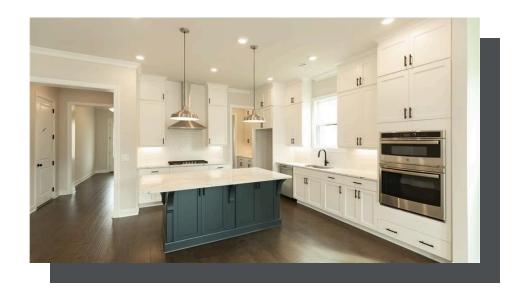

## 185 IDYLWILDE WAY THE MADILYN SINGLE FAMILY IN IDYLWILDE | CANTON, GA

PRICED AT **\$613,315** 

2205 Sq Ft

∃ 3 Beds

2.5 Baths

2 Car Garage

2.0 Story

Spring Into Savings with \$5K towards closing costs. Offer only available on contracts written when financing with one of Seller's 4 preferred lenders. This master on main floorplan offers 3 bedroom/2.5 baths and a loft area! This open floor plan features a chef's kitchen w/stacked white cabinets, quartz countertops and large dramatic dark Grey island with views to great room. A butler's pantry is located between the kitchen and dining room for easy entertaining. The family room fireplace is a show stopper with stacked quartzite and a box beam mantle. The Owners suite has Large mega shower with tile to ceiling & rainhead and dual vanity. Huge master closet. Tons of natural light in this open floor plan. You will find 2 Bedrooms, loft and walk in storage upstairs. Upgrades at every turn. Gated, modern farmhouse themed community here in Cherokee County! HOA maintained homesites- with an incredible amenity package! Pickleball, community garden, walking trails, and amazing clubhouse! Come visit our Neighborhood! Many master on main inventory homes at various stages of construction to meet your move in needs. FINISHED HOME AND MOVE IN READY!!