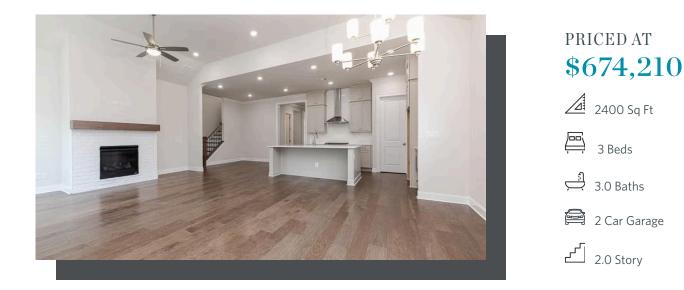

**ELEVATED** 

Spring into a New Home! UNFINISHED BASEMENT HOME. This open plan has tons of natural light! Amazing gourmet kitchen offers the newest Alabaster White stacked cabinets to the ceiling, large island, Modern tile backsplash & gorgeous quartz countertops. Open spacious family room with plenty of room for dinner party convenience. Warm up to the white Brick fireplace in the family room and stained built ins to match to hard wood floors. The OWNERS SUITE is on the MAIN floor, spacious WIC and an owners bath with a six foot shower and seat that is a must see! There is also a large second bedroom on the main level with a full bath and over sized walk in closet. This room is perfect for an office. On the upper floor you will find a huge loft area -with an additional secondary bedroom and a full bath. TONS OF STORAGE. The flat yard is private and lined with giant green trees for extra privacy on the deck. This home has all of the FABULOUS FINISHES the Providence Group has to offer. We will be finishing this home in Oct/Nov time frame. Perfect for the Holidays!! Elevate your Life in 2024 with \$5,000 ...