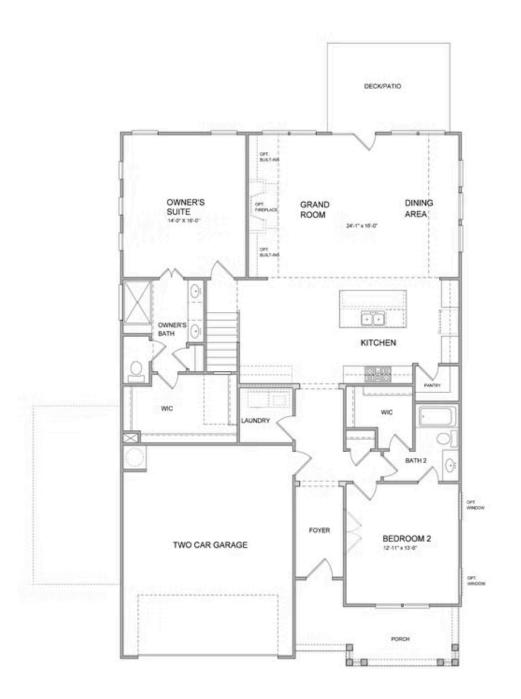

**ELEVATED** 

Spring into a New Home! UNFINISHED BASEMENT HOME. This open plan has tons of natural light! Amazing gourmet kitchen offers the newest Alabaster White stacked cabinets to the ceiling, large island, Modern tile backsplash & gorgeous quartz countertops. Open spacious family room with plenty of room for dinner party convenience. Warm up to the white Brick fireplace in the family room and stained built ins to match to hard wood floors. The OWNERS SUITE is on the MAIN floor, spacious WIC and an owners bath with a six foot shower and seat that is a must see! There is also a large second bedroom on the main level with a full bath and over sized walk in closet. This room is perfect for an office. On the upper floor you will find a huge loft area -with an additional secondary bedroom and a full bath. TONS OF STORAGE. The flat yard is private and lined with giant green trees for extra privacy on the deck. This home has all of the FABULOUS FINISHES the Providence Group has to offer. We will be finishing this home in Oct/Nov time frame. Perfect for the Holidays!! Elevate your Life in 2024 with \$5,000 ...

## Want to Know More About This Home?

CONTACT OUR COMMUNITY SALES MANAGER Call Us @ 470.509.9931

Want to Know More About This Home?

CONTACT OUR COMMUNITY SALES MANAGER Call Us @ 470.509.9931

SECOND FLOOR

Want to Know More About This Home?