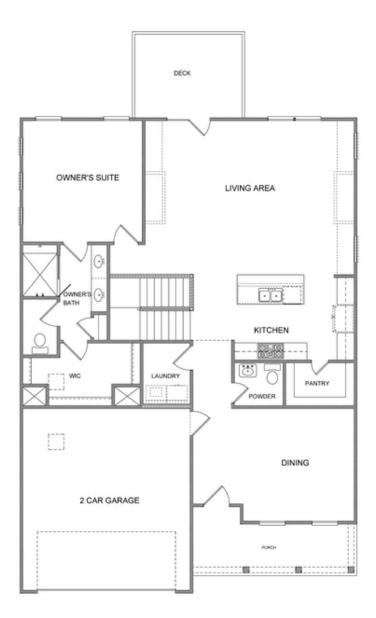

FINISHED TERRACE LEVEL features 2 oversized Bedrooms, Bath, a Media room and Rec room. SPECIAL INCENTIVE FOR CONTRACTS WRITTEN THAT CAN CLOSE BY DEC!!!!! DO NOT MISS THIS OFFER!!! This Beaufort floorplan is set on a private wood lot! The master suite is located on the main floor and has a large walk in closet and a sitting room with wooded views. This open floor plan features a beautiful kitchen w/stacked cabinets, stainless steel appliances, and large island that opens to great room and sun room. Come visit our gated community with modern farmhouse style homes here in Cherokee County! HOA maintained homesites - We have an incredible amenity package featuring a Clubhouse, Pickleball, community garden & walking trails! There are several master on main inventory homes at various stages of construction to meet your move in needs. TONS OF STORAGE!!

Main Level

Want to Know More About This Home?

CONTACT OUR COMMUNITY SALES MANAGER Call Us @ (470) 509-9931

**Optional Layouts** 

Want to Know More About This Home?

CONTACT OUR COMMUNITY SALES MANAGER Call Us @ (470) 509-9931