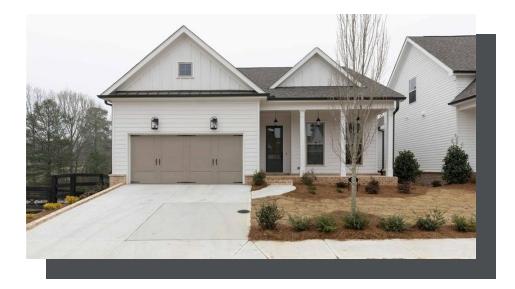

#### 198 idylwilde way THE BEAUFORT SINGLE FAMILY IN IDYLWILDE | CANTON, GA

| PRICED AT<br><b>\$703,885</b> |
|-------------------------------|
| 2600 Sq Ft                    |
| 3 Beds                        |
| ⊖n 3.5 Baths                  |
| 2 Car Garage                  |
| ے۔<br>2.0 Story               |

FINISHED TERRACE LEVEL features 2 oversized Bedrooms, Bath, a Media room and Rec room. SPECIAL INCENTIVE FOR CONTRACTS WRITTEN THAT CAN CLOSE BY DEC!!!!! DO NOT MISS THIS OFFER!!! This Beaufort floorplan is set on a private wood lot! The master suite is located on the main floor and has a large walk in closet and a sitting room with wooded views. This open floor plan features a beautiful kitchen w/stacked cabinets, stainless steel appliances, and large island that opens to great room and sun room. Come visit our gated community with modern farmhouse style homes here in Cherokee County! HOA maintained homesites - We have an incredible amenity package featuring a Clubhouse, Pickleball, community garden & walking trails! There are several master on main inventory homes at various stages of construction to meet your move in needs. TONS OF STORAGE!!