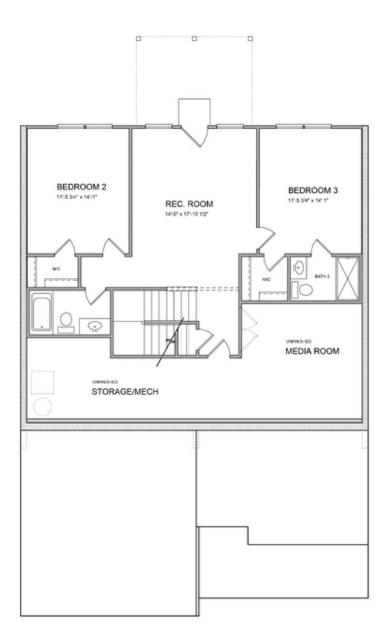

FINISHED TERRACE LEVEL features 2 oversized Bedrooms, Bath, a Media room and Rec room. SPECIAL INCENTIVE FOR CONTRACTS WRITTEN THAT CAN CLOSE BY DEC!!!!! DO NOT MISS THIS OFFER!!! This Beaufort floorplan is set on a private wood lot! The master suite is located on the main floor and has a large walk in closet and a sitting room with wooded views. This open floor plan features a beautiful kitchen w/stacked cabinets, stainless steel appliances, and large island that opens to great room and sun room. Come visit our gated community with modern farmhouse style homes here in Cherokee County! HOA maintained homesites - We have an incredible amenity package featuring a Clubhouse, Pickleball, community garden & walking trails! There are several master on main inventory homes at various stages of construction to meet your move in needs. TONS OF STORAGE!!

# Want to Know More About This Home?

CONTACT OUR COMMUNITY SALES MANAGER Call Us @ (470) 509-9931

Terrace Level

Want to Know More About This Home?

CONTACT OUR COMMUNITY SALES MANAGER Call Us @ (470) 509-9931