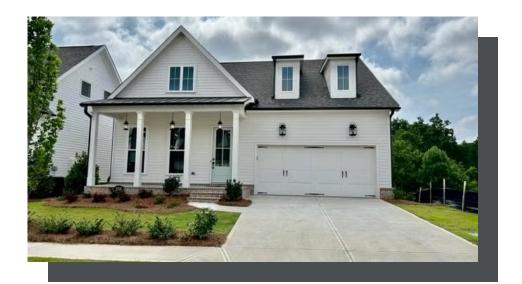

## 206 IDYLWILDE WAY THE MADILYN SINGLE FAMILY IN IDYLWILDE | CANTON, GA

PRICED AT \$692,800

2600 Sq Ft

**)□□** ∃ 3 Bed

2.5 Baths

2 Car Garage

<u>2.0 Story</u>

Sizzling Summer Savings with \$25K Your Way. See Agent for details! This Madilyn floor plan with unfinished BASEMENT is located on a must see private wooded home site. This elegant READY NOW home features all the best that The Providence Group has to offer. The chefs kitchen will make you swoon and features white cabinets stacked to ceiling, a magnificent white porcelain farm sink, gold hardware, luxe gold faucet, quartz countertops and over-sized pendants above the stained wood island. There is also a private dining room that seats 12 with a beautiful gold oversized chandelier. Leading from the dining room through to kitchen is a butlers pantry. The kitchen opens to the family room with a dramatic fire place and tons of natural light. The owners suite is located on the MAIN floor and has a large walk in closet and serene bath with mega shower and dual vanity. Stained hardwood stairs lead to a second floor loft space, 2 oversized bedrooms and a Jack and Jill full bath. Full day light basement already stubbed for a bathroom. Perfect for a quick finish or just TONS OF STORAGE.