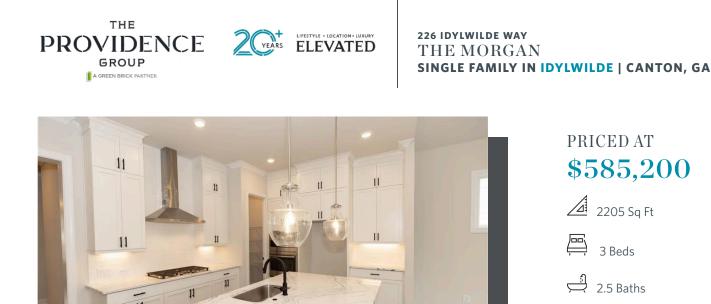

New Year, New Home, New You!! BACK ON THE MARKET, This amazing modern Farm house with tons of upgrades by The Providence Group. We are offering \$5,000 towards closing cost when financing with one of Seller's 5 preferred lenders. An elevated design and life style is offered when choosing a Providence Group Home.. Welcome to the Morgan floorplan with a beautiful farmhouse exterior including a covered front porch and foyer entry with 10' first floor ceilings. Enjoy a master on the main that features a double vanity, large walk in shower and huge walk in closet. Chefs kitchen has beautiful design finishes including white stacked to ceiling cabinets at the perimeter, an oversized island with quartz countertops, white picket style tile backsplash and single bowl stainless sink. Natural light throughout this beautiful home. The formal dining room seats twelve and features butlers pantry and pantry. The dramatic floor to ceiling vertical shiplap surround fireplace creates the wow for this home. Seven foot windows and eight foot solid doors along with the ten foot ceiling heights in every room. The upper floor has 2 secondary bedrooms, a shared bath, and a large loft that could double as an office or ...