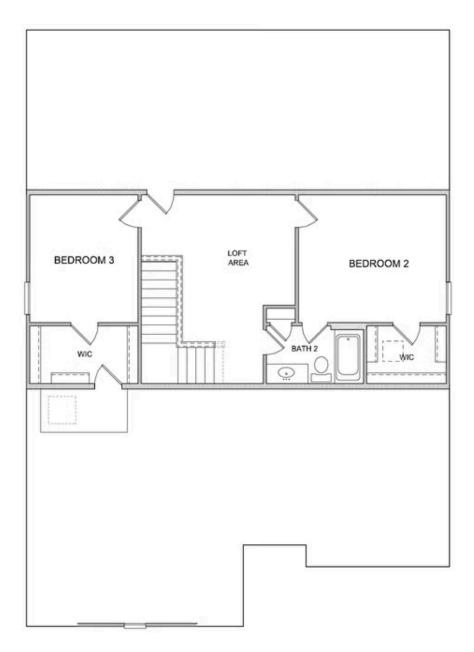

New Year, New Home, New You!! BACK ON THE MARKET, This amazing modern Farm house with tons of upgrades by The Providence Group. We are offering \$5,000 towards closing cost when financing with one of Seller's 5 preferred lenders. An elevated design and life style is offered when choosing a Providence Group Home.. Welcome to the Morgan floorplan with a beautiful farmhouse exterior including a covered front porch and foyer entry with 10' first floor ceilings. Enjoy a master on the main that features a double vanity, large walk in shower and huge walk in closet. Chefs kitchen has beautiful design finishes including white stacked to ceiling cabinets at the perimeter, an oversized island with quartz countertops, white picket style tile backsplash and single bowl stainless sink. Natural light throughout this beautiful home. The formal dining room seats twelve and features butlers pantry and pantry. The dramatic floor to ceiling vertical shiplap surround fireplace creates the wow for this home. Seven foot windows and eight foot solid doors along with the ten foot ceiling heights in every room. The upper floor has 2 secondary bedrooms, a shared bath, and a large loft that could double as an office or ...