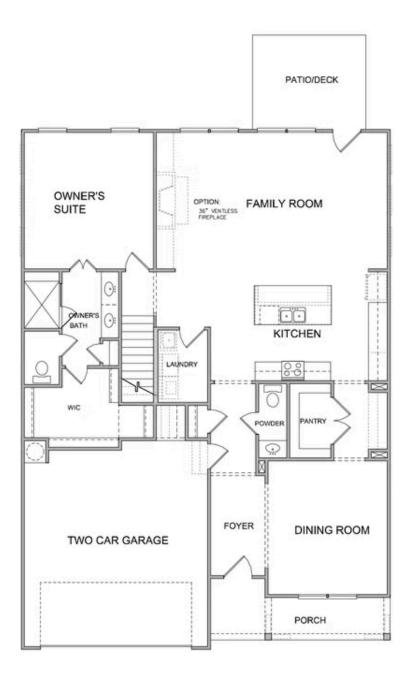

New Year, New Home, New You!! BACK ON THE MARKET, This amazing modern Farm house with tons of upgrades by The Providence Group. We are offering \$5,000 towards closing cost when financing with one of Seller's 5 preferred lenders. An elevated design and life style is offered when choosing a Providence Group Home.. Welcome to the Morgan floorplan with a beautiful farmhouse exterior including a covered front porch and foyer entry with 10' first floor ceilings. Enjoy a master on the main that features a double vanity, large walk in shower and huge walk in closet. Chefs kitchen has beautiful design finishes including white stacked to ceiling cabinets at the perimeter, an oversized island with quartz countertops, white picket style tile backsplash and single bowl stainless sink. Natural light throughout this beautiful home. The formal dining room seats twelve and features butlers pantry and pantry. The dramatic floor to ceiling vertical shiplap surround fireplace creates the wow for this home. Seven foot windows and eight foot solid doors along with the ten foot ceiling heights in every room. The upper floor has 2 secondary bedrooms, a shared bath, and a large loft that could double as an office or ...