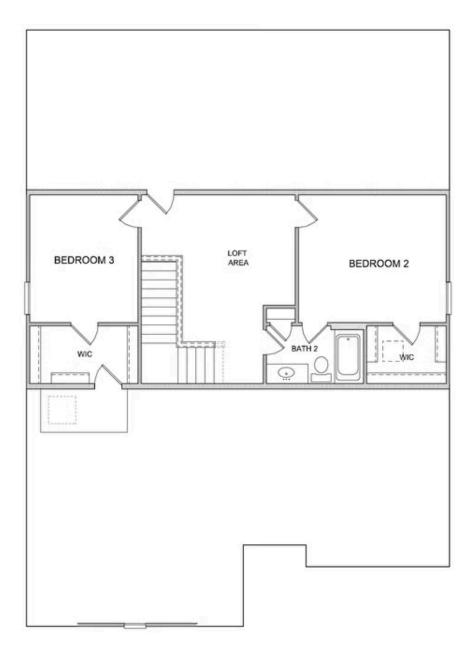

**ELEVATED** 

Elevate your life in 2023 with a new home by The Providence Group and \$5,000 towards closing cost when financing with one of Seller's 4 preferred lenders. An elevated design and life style is offered when choosing a Providence Group Home.. Owners Suite is on the MAIN and features a double vanity, large walk in shower and huge walk in closet. Gorgeous designer kitchen has beautiful finishes including white stacked cabinets to ceiling at the perimeter, an oversized midnight navy island with quartz countertops, luxe gold faucet and cabinet hardware. The formal dining room seats twelve and the pass through to the kitchen hosts a butlers pantry and huge walk-in pantry for all your staples. Warm up in the family room by the painted white brick fireplace and a natural box beam mantle. 7' windows allow for so much natural light throughout this home. 8' foot solid doors along with the 10' ceiling heights in every room. The upper floor has 2 secondary bedrooms, a shared bath, and a large loft that could double as an office or media room. This home will not last at this price point. Walking trails, pickleball, fire pit, clubhouse, pool, and much more.