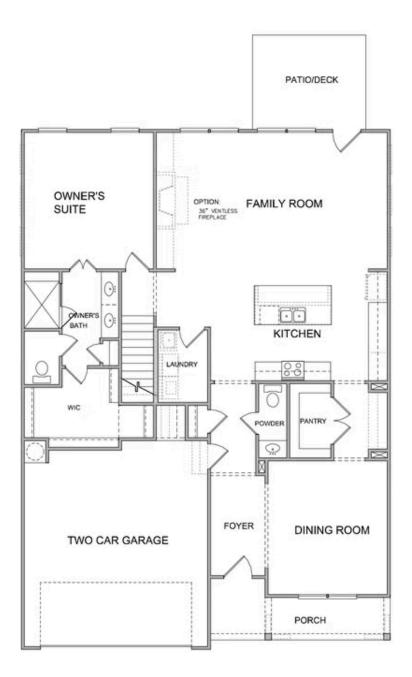

**ELEVATED** 

Elevate your life in 2023 with a new home by The Providence Group and \$5,000 towards closing cost when financing with one of Seller's 4 preferred lenders. An elevated design and life style is offered when choosing a Providence Group Home.. Owners Suite is on the MAIN and features a double vanity, large walk in shower and huge walk in closet. Gorgeous designer kitchen has beautiful finishes including white stacked cabinets to ceiling at the perimeter, an oversized midnight navy island with quartz countertops, luxe gold faucet and cabinet hardware. The formal dining room seats twelve and the pass through to the kitchen hosts a butlers pantry and huge walk-in pantry for all your staples. Warm up in the family room by the painted white brick fireplace and a natural box beam mantle. 7' windows allow for so much natural light throughout this home. 8' foot solid doors along with the 10' ceiling heights in every room. The upper floor has 2 secondary bedrooms, a shared bath, and a large loft that could double as an office or media room. This home will not last at this price point. Walking trails, pickleball, fire pit, clubhouse, pool, and much more.