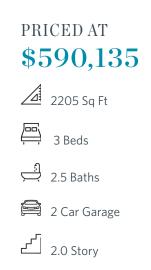

**ELEVATED** 

Elevate your life in 2023 with a new home by The Providence Group and \$5,000 towards closing cost when financing with one of Seller's 4 preferred lenders. An elevated design and life style is offered when choosing a Providence Group Home.. Owners Suite is on the MAIN and features a double vanity, large walk in shower and huge walk in closet. Gorgeous designer kitchen has beautiful finishes including white stacked cabinets to ceiling at the perimeter, an oversized midnight navy island with quartz countertops, luxe gold faucet and cabinet hardware. The formal dining room seats twelve and the pass through to the kitchen hosts a butlers pantry and huge walk-in pantry for all your staples. Warm up in the family room by the painted white brick fireplace and a natural box beam mantle. 7' windows allow for so much natural light throughout this home. 8' foot solid doors along with the 10' ceiling heights in every room. The upper floor has 2 secondary bedrooms, a shared bath, and a large loft that could double as an office or media room. This home will not last at this price point. Walking trails, pickleball, fire pit, clubhouse, pool, and much more.