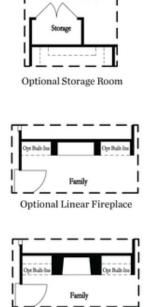

## 548 HOMESTEAD PARK PLACE THE CHARLESTON SINGLE FAMILY IN IDYLWILDE | CANTON, GA

Optional Walk-Thru Shower

First Floor Options

**Optional Direct Vent Fireplace** 

Second Floor Options

Want to Know More About This Home?