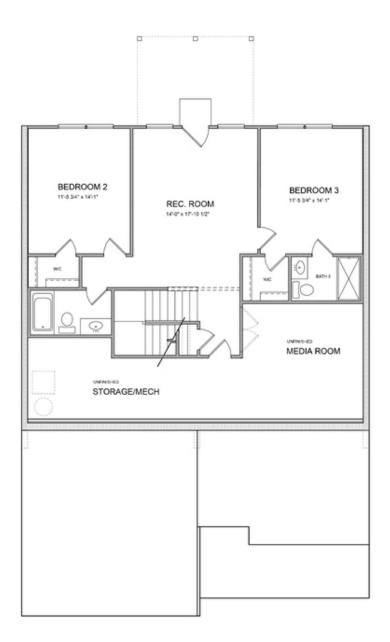

- Terrace Level Features Two Secondary Bedrooms and Rec Room
- Separate Formal Dining Room
- Open Kitchen and Living Area with Access to Outdoor Patio
- Optional Terrace Level Media Room

# **Available Elevations**

**Elevation D** 

Elevation B

Terrace Level

Want to Know More About This Home?

CONTACT OUR COMMUNITY SALES MANAGER Call Us @ 470.509.9931

Main Level

Want to Know More About This Home?