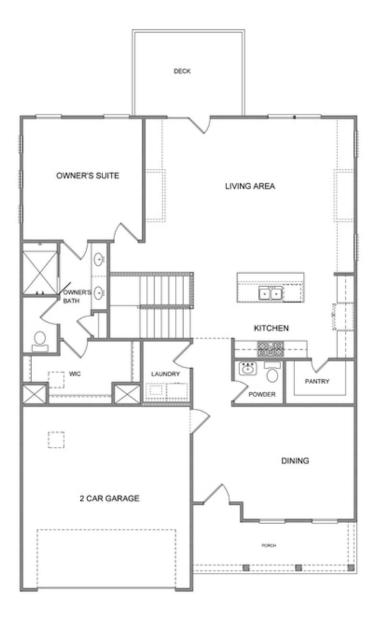

- Terrace Level Features Two Secondary Bedrooms and Rec Room
- Separate Formal Dining Room
- Open Kitchen and Living Area with Access to Outdoor Patio
- Optional Terrace Level Media Room

# **Available Elevations**

**Elevation D** 

Elevation B

Terrace Level

Want to Know More About This Home?

CONTACT OUR COMMUNITY SALES MANAGER Call Us @ 470.509.9931

Main Level

Want to Know More About This Home?