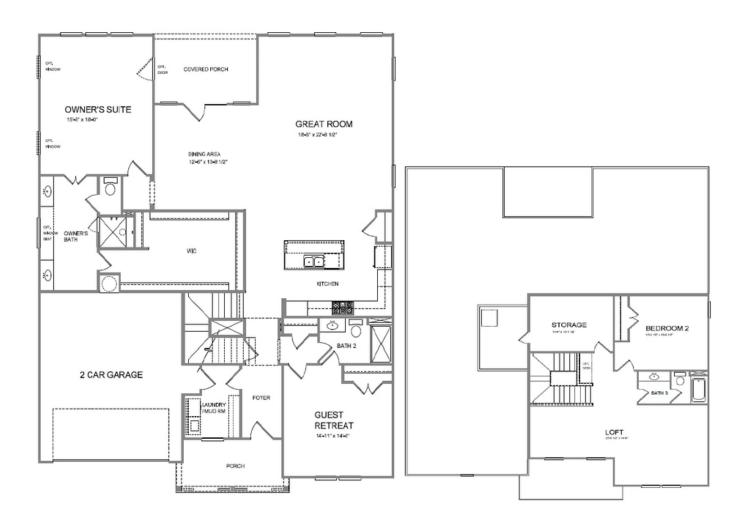

### PRICED FROM

\$568,900

2,891 - 3,039 Sq Ft

3 - 4 Beds

2.5 - 3 Baths

2 Car Garage

**∠** 2.0 Story

- Gourmet Kitchen with Island overlooking Dining and Family Room
- Owner's Suite and Private Bath with Dual Vanities and Over Size Walk-In Closet on Main Level
- Secondary Bedrooms on Upper Level
- Large Loft Area and Ample Storage
- Two Car Garage

# HOMESTEAD COLLECTION THE CAGLE SINGLE FAMILY INIDYLWILDE | CANTON, GA

First Floor Second Floor

Want to Know More About This Home?

CONTACT OUR NEW HOME NAVIGATOR

**NONE** 

Call Us @ (470) 509-9931