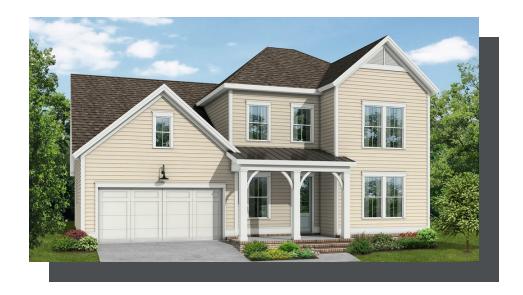

# HOMESTEAD COLLECTION THE CAGLE SINGLE FAMILY INIDYLWILDE | CANTON, GA

### PRICED FROM

\$568,900

2,891 - 3,039 Sq Ft

3 - 4 Beds

2.5 - 3 Baths

2 Car Garage

**∠** 2.0 Story

- Gourmet Kitchen with Island overlooking Dining and Family Room
- Owner's Suite and Private Bath with Dual Vanities and Over Size Walk-In Closet on Main Level
- Secondary Bedrooms on Upper Level
- Large Loft Area and Ample Storage
- Two Car Garage