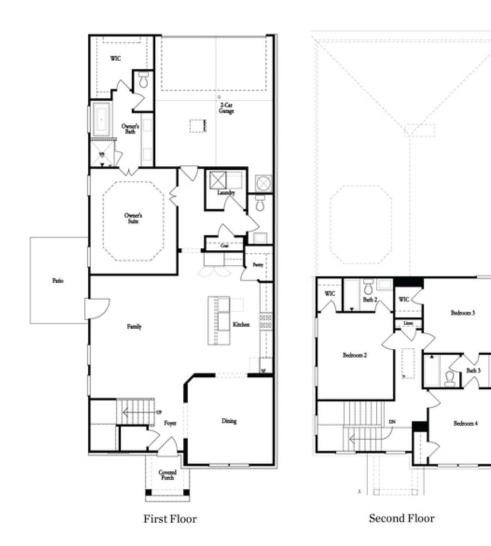

## VINTAGE COLLECTION THE CHARLESTON SINGLE FAMILY IN IDYLWILDE | CANTON, GA

**Optional Direct Vent Fireplace** 

First Floor Options

Optional Walk-Thru Shower

Second Floor Options

Want to Know More About This Home?