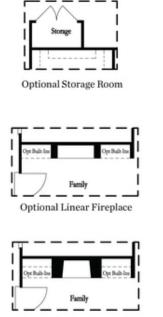

## VINTAGE COLLECTION THE CHARLESTON SINGLE FAMILY IN IDYLWILDE | CANTON, GA

**Optional Direct Vent Fireplace** 

First Floor Options

Optional Walk-Thru Shower

Second Floor Options

Want to Know More About This Home?