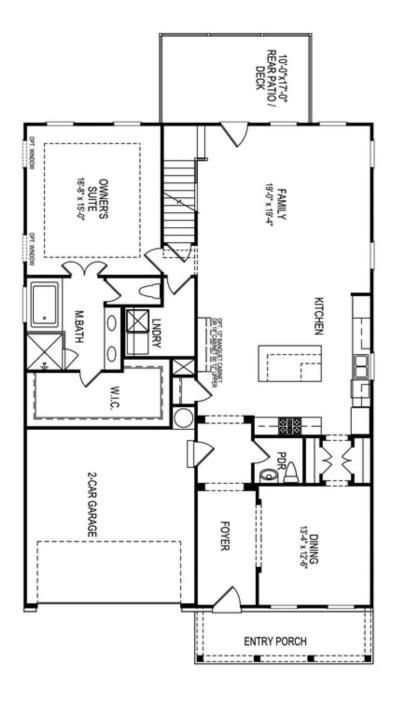

- Gourmet Kitchen with Island overlooking Dining and Family Room
- Owner's Suite and Private Bath with Dual Vanities and Over Size Walk-In Closet on Lower Level
- Secondary Bedrooms on Upper Level
- Two Car Garage

# CARRIAGE COLLECTION THE MADILYN SINGLE FAMILY INIDYLWILDE | CANTON, GA

Want to Know More About This Home?

CONTACT OUR COMMUNITY SALES MANAGER Call Us @ 470.509.9931