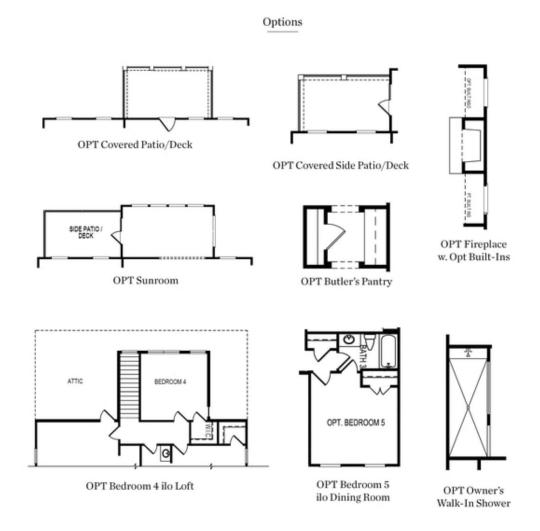

GLE FAMILY INIDYLWILDE | CANTON, GA



PRICED FROM

\$536,400

2,594 - 2,764 Sq Ft

3 - 5 Beds

2.5 - 3 Baths

**2** Car Garage

**∠** 2.0 Story

- Gourmet Kitchen with Island overlooking Dining and Family Room
- Owner's Suite and Private Bath with Dual Vanities and Over Size Walk-In Closet on Lower Level
- Secondary Bedrooms on Upper Level
- Two Car Garage

### **Read More Online**

## **Available Elevations**

















Want to Know More About This Home?

CONTACT OUR COMMUNITY SALES MANAGER Call Us @ 470.509.9931







# CARRIAGE COLLECTION THE MADILYN SINGLE FAMILY INIDYLWILDE | CANTON, GA



Second Floor

Want to Know More About This Home?

CONTACT OUR COMMUNITY SALES MANAGER Call Us @ 470.509.9931







# CARRIAGE COLLECTION THE MADILYN SINGLE FAMILY INIDYLWILDE | CANTON, GA



Want to Know More About This Home?

CONTACT OUR COMMUNITY SALES MANAGER Call Us @ 470.509.9931