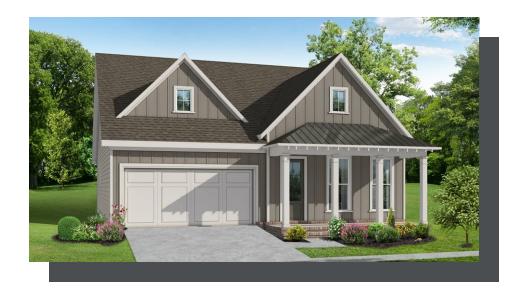

# CARRIAGE COLLECTION THE MADILYN SINGLE FAMILY INIDYLWILDE | CANTON, GA

PRICED FROM

\$536,400

2,594 - 2,764 Sq Ft

3 - 5 Beds

2.5 - 3 Baths

**2** Car Garage

**∠** 2.0 Story

- Gourmet Kitchen with Island overlooking Dining and Family Room
- Owner's Suite and Private Bath with Dual Vanities and Over Size Walk-In Closet on Lower Level
- Secondary Bedrooms on Upper Level
- Two Car Garage