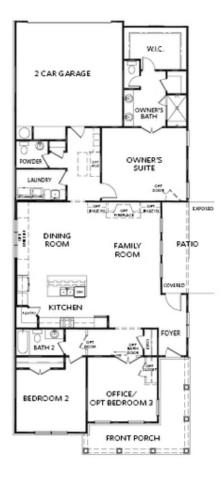

- Ranch Style Home Design
- Owner's Suite and Private Bath with Dual Vanities, Walk-In Shower and Large Walk-In Closet with Easy Access to Laundry Room
- Spacious Kitchen with Pantry and Island overlooking the Dining Room and Family Room
- Secondary Bedroom, Full Bath and Space for an Office or Third Bedroom
- Optional Second Floor Bonus Room with Space for Additional Bedroom with Full Bat=h
- Covered Patio and Two-Car Rear Entry Garage

### OPTIONAL FLOORPLANS

Elevation A

Want to Know More About This Home? CONTACT OUR NEW HOME NAVIGATOR NONE Call Us @ (470) 509-9931