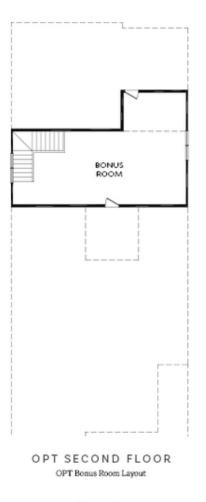

- Ranch Style Home Design
- Owner's Suite and Private Bath with Dual Vanities, Walk-In Shower and Large Walk-In Closet with Easy Access to Laundry Room
- Spacious Kitchen with Pantry and Island overlooking the Dining Room and Family Room
- Secondary Bedroom, Full Bath and Space for an Office or Third Bedroom
- Optional Second Floor Bonus Room with Space for Additional Bedroom with Full Bat=h
- Covered Patio and Two-Car Rear Entry Garage

#### OPTIONAL FLOORPLANS

OPT SECOND FLOOR OPT Bedroom 4 w. Full Bath 3 & Loft Layout

Elevation A

Want to Know More About This Home? CONTACT OUR NEW HOME NAVIGATOR NONE Call Us @ (470) 509-9931

OPTIONS

OPT Owner's