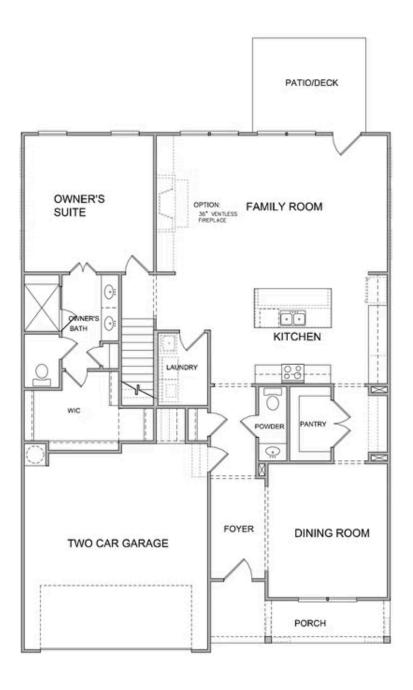

## CARRIAGE COLLECTION $THE\ MORGAN$ SINGLE FAMILY IN IDYLWILDE | CANTON, GA

# PRICED FROM **\$649,900**

2,255 - 2,495 Sq Ft

3 Beds

2.5 Baths

2 - 3 Car Garage

2.0 Story

- Gourmet Kitchen with Large Island overlooking Family Room
- Laundry and separate Dinning Room on Main Level
- Additional 2 Bedrooms and Office/Loft Space on Upper Level
- Two-Car Front Entry Garage