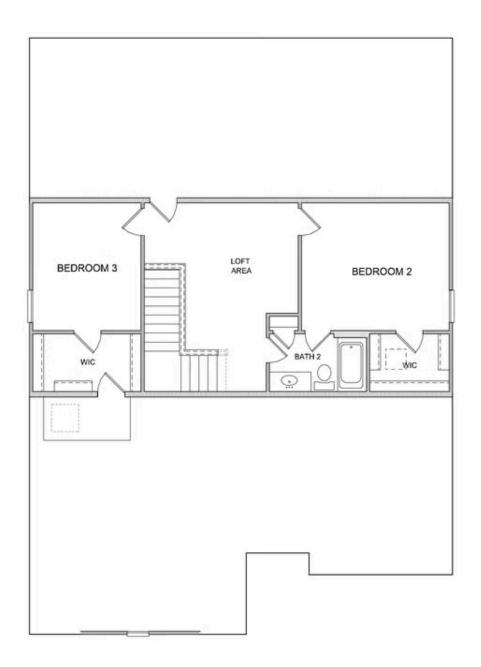

## CARRIAGE COLLECTION $THE\ MORGAN$ SINGLE FAMILY IN IDYLWILDE | CANTON, GA

# PRICED FROM **\$649,900**

2,255 - 2,495 Sq Ft

3 Beds

2.5 Baths

2 - 3 Car Garage

2.0 Story

- Gourmet Kitchen with Large Island overlooking Family Room
- Laundry and separate Dinning Room on Main Level
- Additional 2 Bedrooms and Office/Loft Space on Upper Level
- Two-Car Front Entry Garage