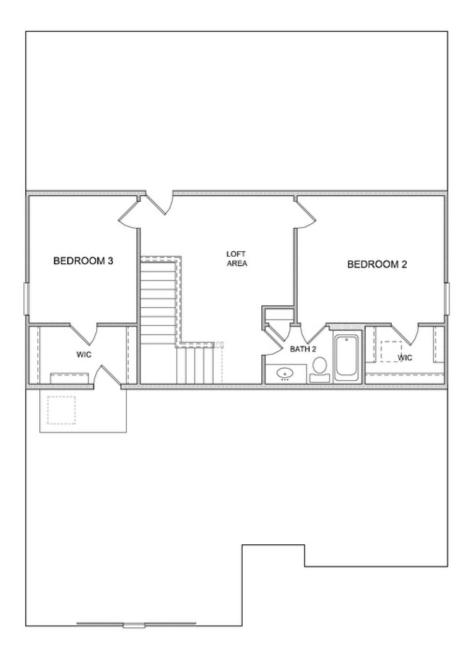

- Gourmet Kitchen with Large Island overlooking Family Room
- Laundry and separate Dinning Room on Main Level
- Additional 2 Bedrooms and Office/Loft Space on Upper Level
- Two-Car Front Entry Garage