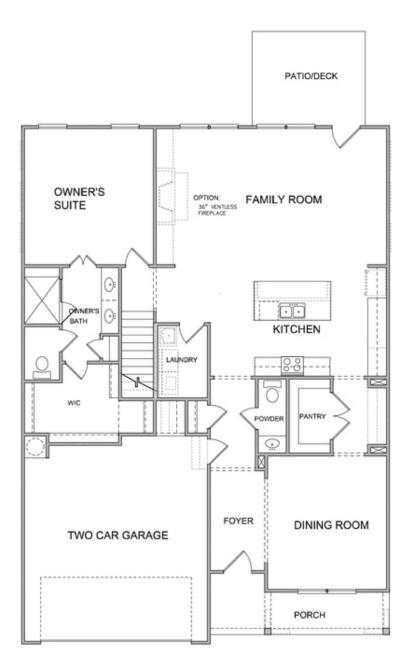

- Gourmet Kitchen with Large Island overlooking Family Room
- Laundry and separate Dinning Room on Main Level
- Additional 2 Bedrooms and Office/Loft Space on Upper Level
- Two-Car Front Entry Garage

Opt. Sitting Room

Want to Know More About This Home?

CONTACT OUR COMMUNITY SALES MANAGER Call Us @ 470.509.9931

Please refer to actual blueprints for an accurate representation of home design. Home design and elevations subject to change without prior notice. Window, door and porch locations may vary by elevation. Subject to error, omission or withdrawal.