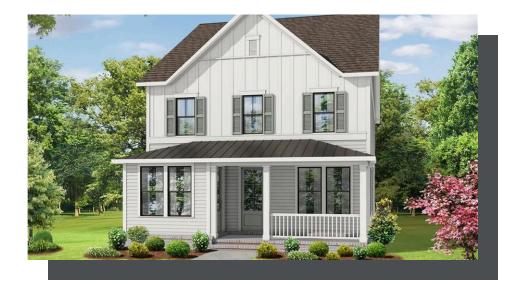

PRICED AT \$634,045

2483 Sq Ft

= ∃ 3 Beds

🗎 2 Car Garage

2.0 Story

Elevate your Life in 2023 with a new home by The Providence Group!! The Owens is a well-appointed single-family home with 10-foot ceilings and 8-foot doors on the main floor of this open and spacious home. This Owens plan is under construction and will be ready for move in by November/December of 2023. Just in time for the holidays. This is a wonderful 3 bedroom/3-bathroom home. Great office space on the main floor or perfect space for an overnight guest. The downstairs space is perfect for entertaining. Large quartz island with under counter lighting, soft close doors and drawers, double oven...just some of the finishes that you will find in this home. White and navy cabinets with luscious gold hardware will make you do a double take! The slider doors leading to the side patio in your private courtyard will be the perfect place to grill, enjoy the outdoor space with a nice glass of your favorite beverage. Upstairs, you have a large Owners Suite, with stunning bathroom. His and her vanities. The Walk-in shower with drying station is a showstopper!! Floor to ceiling tile with massive glass insert makes this an upgrade you would love to have. Laundry room ...