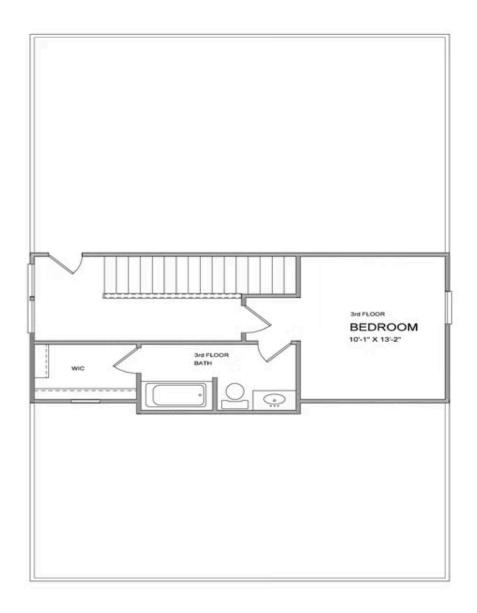

PRICED AT \$634,045

2483 Sq Ft

= ∃ 3 Beds

🗎 2 Car Garage

2.0 Story

Elevate your Life in 2023 with a new home by The Providence Group!! The Owens is a well-appointed single-family home with 10-foot ceilings and 8-foot doors on the main floor of this open and spacious home. This Owens plan is under construction and will be ready for move in by November/December of 2023. Just in time for the holidays. This is a wonderful 3 bedroom/3-bathroom home. Great office space on the main floor or perfect space for an overnight guest. The downstairs space is perfect for entertaining. Large quartz island with under counter lighting, soft close doors and drawers, double oven...just some of the finishes that you will find in this home. White and navy cabinets with luscious gold hardware will make you do a double take! The slider doors leading to the side patio in your private courtyard will be the perfect place to grill, enjoy the outdoor space with a nice glass of your favorite beverage. Upstairs, you have a large Owners Suite, with stunning bathroom. His and her vanities. The Walk-in shower with drying station is a showstopper!! Floor to ceiling tile with massive glass insert makes this an upgrade you would love to have. Laundry room ...