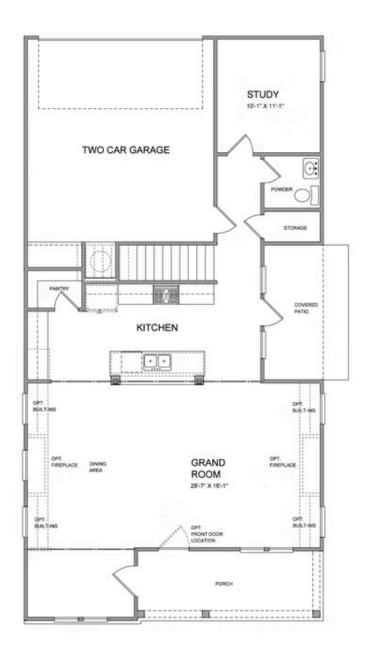

PRICED AT \$634,045

2483 Sq Ft

= ∃ 3 Beds

🗎 2 Car Garage

2.0 Story

Elevate your Life in 2023 with a new home by The Providence Group!! The Owens is a well-appointed single-family home with 10-foot ceilings and 8-foot doors on the main floor of this open and spacious home. This Owens plan is under construction and will be ready for move in by November/December of 2023. Just in time for the holidays. This is a wonderful 3 bedroom/3-bathroom home. Great office space on the main floor or perfect space for an overnight guest. The downstairs space is perfect for entertaining. Large quartz island with under counter lighting, soft close doors and drawers, double oven...just some of the finishes that you will find in this home. White and navy cabinets with luscious gold hardware will make you do a double take! The slider doors leading to the side patio in your private courtyard will be the perfect place to grill, enjoy the outdoor space with a nice glass of your favorite beverage. Upstairs, you have a large Owners Suite, with stunning bathroom. His and her vanities. The Walk-in shower with drying station is a showstopper!! Floor to ceiling tile with massive glass insert makes this an upgrade you would love to have. Laundry room ...