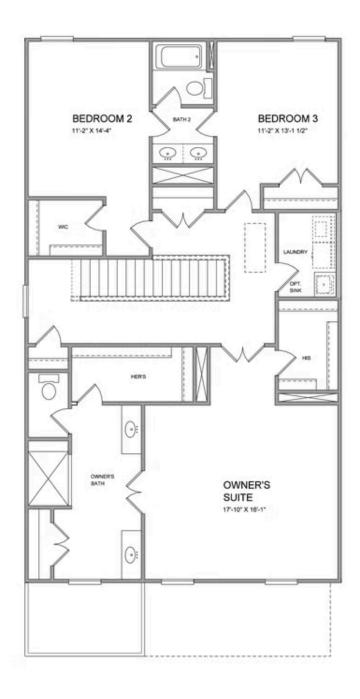

PRICED AT \$634,045

2483 Sq Ft

= ∃ 3 Beds

🗎 2 Car Garage

2.0 Story

Elevate your Life in 2023 with a new home by The Providence Group!! The Owens is a well-appointed single-family home with 10-foot ceilings and 8-foot doors on the main floor of this open and spacious home. This Owens plan is under construction and will be ready for move in by November/December of 2023. Just in time for the holidays. This is a wonderful 3 bedroom/3-bathroom home. Great office space on the main floor or perfect space for an overnight guest. The downstairs space is perfect for entertaining. Large quartz island with under counter lighting, soft close doors and drawers, double oven...just some of the finishes that you will find in this home. White and navy cabinets with luscious gold hardware will make you do a double take! The slider doors leading to the side patio in your private courtyard will be the perfect place to grill, enjoy the outdoor space with a nice glass of your favorite beverage. Upstairs, you have a large Owners Suite, with stunning bathroom. His and her vanities. The Walk-in shower with drying station is a showstopper!! Floor to ceiling tile with massive glass insert makes this an upgrade you would love to have. Laundry room ...