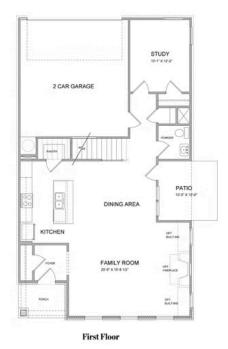

102 BASIL STREET
THE TENSLEY
SINGLE FAMILY IN BRACKLEY SINGLE FAMILY | CUMMING,
GA

PRICED AT \$636,545

2360 Sq Ft

4 Beds

⇒ 3.0 Baths

2 Car Garage

2.0 Story

Spring into a New Home!! QUICK MOVE IN OPPORTUNITY!!!!!!! New Year, New Home, New You!! Welcome to Brackley, in Cumming, GA! Brand new TPG community conveniently located near GA 400, Buford Dam and the Sawnee Mountains. The Tensley is a spacious and open concept floor plan. The 10-foot ceilings on the main floor create extra elegance to the home! This home is UNDER CONSTRUCTION... So many stunning features already exist in this new home. The fireplace located in the Family Room is perfect to take off the early GA morning chill or enjoy in the evenings during the cooler months. Open concept first floor allows tons of natural light to come in! Quartz counters will top off beautifully appointed white cabinets There is a private guest suite on the main floor with its own bathroom or could be used as an office as well. Upstairs will host the Primary bedroom as well as 2 secondary bedrooms. The Primary bedroom is huge with walk in closets. His and her vanities, separate tub and shower will create a spa like environment to be enjoyed every day. The laundry room is also conveniently located on the upstairs level. Pictures represent a previously built ...