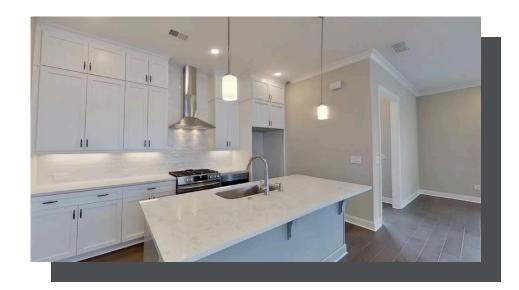

102 BASIL STREET
THE TENSLEY
SINGLE FAMILY IN BRACKLEY SINGLE FAMILY | CUMMING,
GA

PRICED AT \$636,545

2360 Sq Ft

4 Beds

⇒ 3.0 Baths

2 Car Garage

2.0 Story

Spring into a New Home!! QUICK MOVE IN OPPORTUNITY!!!!!!! New Year, New Home, New You!! Welcome to Brackley, in Cumming, GA! Brand new TPG community conveniently located near GA 400, Buford Dam and the Sawnee Mountains. The Tensley is a spacious and open concept floor plan. The 10-foot ceilings on the main floor create extra elegance to the home! This home is UNDER CONSTRUCTION... So many stunning features already exist in this new home. The fireplace located in the Family Room is perfect to take off the early GA morning chill or enjoy in the evenings during the cooler months. Open concept first floor allows tons of natural light to come in! Quartz counters will top off beautifully appointed white cabinets There is a private guest suite on the main floor with its own bathroom or could be used as an office as well. Upstairs will host the Primary bedroom as well as 2 secondary bedrooms. The Primary bedroom is huge with walk in closets. His and her vanities, separate tub and shower will create a spa like environment to be enjoyed every day. The laundry room is also conveniently located on the upstairs level. Pictures represent a previously built ...