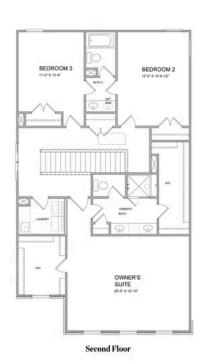

102 BASIL STREET
THE TENSLEY
SINGLE FAMILY IN BRACKLEY SINGLE FAMILY | CUMMING,
GA

PRICED AT \$636,545

2360 Sq Ft

4 Beds

⇒ 3.0 Baths

2 Car Garage

2.0 Story

Spring into a New Home!! QUICK MOVE IN OPPORTUNITY!!!!!!! New Year, New Home, New You!! Welcome to Brackley, in Cumming, GA! Brand new TPG community conveniently located near GA 400, Buford Dam and the Sawnee Mountains. The Tensley is a spacious and open concept floor plan. The 10-foot ceilings on the main floor create extra elegance to the home! This home is UNDER CONSTRUCTION... So many stunning features already exist in this new home. The fireplace located in the Family Room is perfect to take off the early GA morning chill or enjoy in the evenings during the cooler months. Open concept first floor allows tons of natural light to come in! Quartz counters will top off beautifully appointed white cabinets There is a private guest suite on the main floor with its own bathroom or could be used as an office as well. Upstairs will host the Primary bedroom as well as 2 secondary bedrooms. The Primary bedroom is huge with walk in closets. His and her vanities, separate tub and shower will create a spa like environment to be enjoyed every day. The laundry room is also conveniently located on the upstairs level. Pictures represent a previously built ...