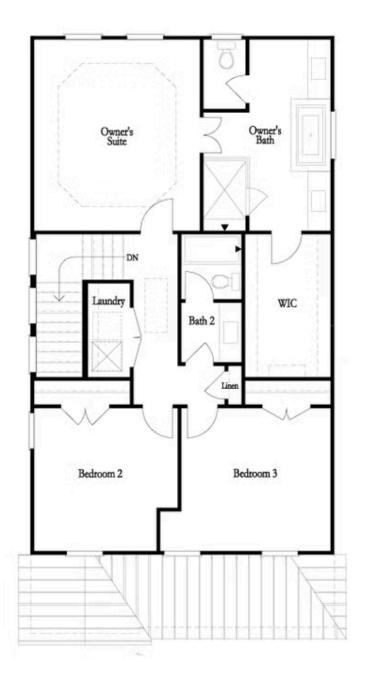

Spring into a New Home! This home is currently under construction and eagerly awaiting your arrival with an expected completion date of March/April 2025! Now's your chance to secure your place in Brackley, one of the most coveted communities in Cumming, GA. Perfectly located near GA 400 and just minutes from the lively City Center, Brackley offers a wonderful blend of convenience and tranquility, with an array of shopping, dining, and entertainment just around the corner. Plus, you'll be a short drive from the serene beauty of the lake along Buford Dam Road. Welcome to the beautiful Greenville floorplan, thoughtfully designed for both modern living and comfort. On the Terrace level, you'll find a private bedroom and full bath—ideal for hosting guests or providing family members with their own space. Upstairs, the open-concept design invites you in with soaring 10-foot ceilings and grand 8-foot doors, creating an inviting and spacious atmosphere from the moment you step onto the covered front porch. The gourmet kitchen, perfectly positioned at the front of the home, effortlessly flows into the dining and living areas, complete with a stylish linear fireplace—perfect for cozy evenings and entertaining alike. Natural light pours in through large windows, and ...