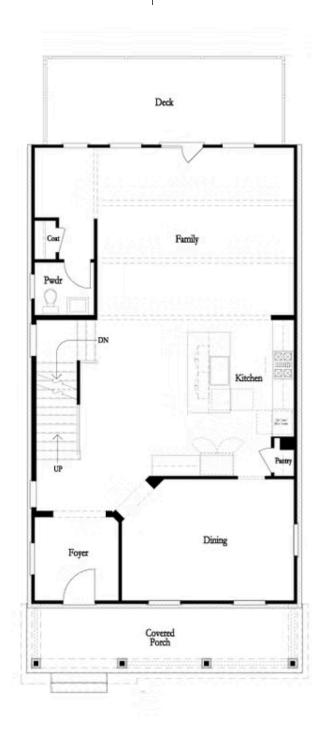

Spring into a New Home! This home is currently under construction and eagerly awaiting your arrival with an expected completion date of March/April 2025! Now's your chance to secure your place in Brackley, one of the most coveted communities in Cumming, GA. Perfectly located near GA 400 and just minutes from the lively City Center, Brackley offers a wonderful blend of convenience and tranquility, with an array of shopping, dining, and entertainment just around the corner. Plus, you'll be a short drive from the serene beauty of the lake along Buford Dam Road. Welcome to the beautiful Greenville floorplan, thoughtfully designed for both modern living and comfort. On the Terrace level, you'll find a private bedroom and full bath—ideal for hosting guests or providing family members with their own space. Upstairs, the open-concept design invites you in with soaring 10-foot ceilings and grand 8-foot doors, creating an inviting and spacious atmosphere from the moment you step onto the covered front porch. The gourmet kitchen, perfectly positioned at the front of the home, effortlessly flows into the dining and living areas, complete with a stylish linear fireplace—perfect for cozy evenings and entertaining alike. Natural light pours in through large windows, and ...