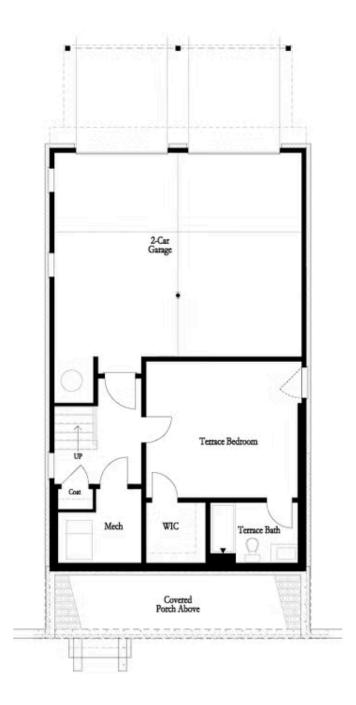

Spring into a New Home! This home is currently under construction and eagerly awaiting your arrival with an expected completion date of March/April 2025! Now's your chance to secure your place in Brackley, one of the most coveted communities in Cumming, GA. Perfectly located near GA 400 and just minutes from the lively City Center, Brackley offers a wonderful blend of convenience and tranquility, with an array of shopping, dining, and entertainment just around the corner. Plus, you'll be a short drive from the serene beauty of the lake along Buford Dam Road. Welcome to the beautiful Greenville floorplan, thoughtfully designed for both modern living and comfort. On the Terrace level, you'll find a private bedroom and full bath—ideal for hosting guests or providing family members with their own space. Upstairs, the open-concept design invites you in with soaring 10-foot ceilings and grand 8-foot doors, creating an inviting and spacious atmosphere from the moment you step onto the covered front porch. The gourmet kitchen, perfectly positioned at the front of the home, effortlessly flows into the dining and living areas, complete with a stylish linear fireplace—perfect for cozy evenings and entertaining alike. Natural light pours in through large windows, and ...