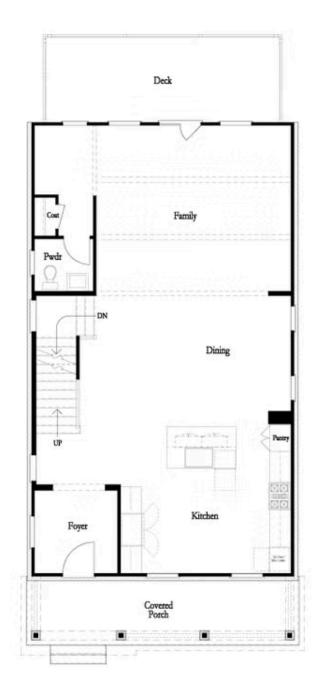

Spring into a New Home! This home is currently under construction and eagerly awaiting your arrival with an expected completion date of March/April 2025! Now's your chance to secure your place in Brackley, one of the most coveted communities in Cumming, GA. Perfectly located near GA 400 and just minutes from the lively City Center, Brackley offers a wonderful blend of convenience and tranquility, with an array of shopping, dining, and entertainment just around the corner. Plus, you'll be a short drive from the serene beauty of the lake along Buford Dam Road. Welcome to the beautiful Greenville floorplan, thoughtfully designed for both modern living and comfort. On the Terrace level, you'll find a private bedroom and full bath—ideal for hosting guests or providing family members with their own space. Upstairs, the open-concept design invites you in with soaring 10-foot ceilings and grand 8-foot doors, creating an inviting and spacious atmosphere from the moment you step onto the covered front porch. The gourmet kitchen, perfectly positioned at the front of the home, effortlessly flows into the dining and living areas, complete with a stylish linear fireplace—perfect for cozy evenings and entertaining alike. Natural light pours in through large windows, and ...