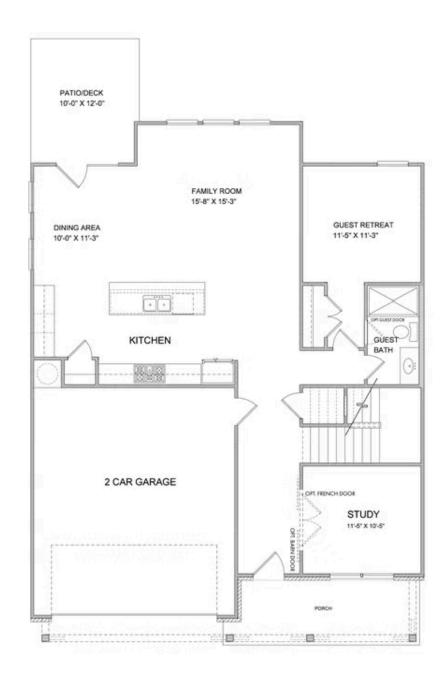

PRICED AT

\$742,560

3405 Sq Ft

= 5 Beds

4.0 Baths

2 Car Garage

2.0 Story

Elevate your Lifestyle in 2023 with an amazing new home by The Providence Group. Brackley is now open in Cumming GA and is worth seeing! Conveniently located 1 mile from GA 400, Brackley is Cumming's newest TPG community. Featuring Single family homes and our award-winning townhomes, this community is walkable to the City Center and has restaurants, retail, Lake Lanier and the fairgrounds just around the corner. The Bennett is part of our Carriage Collection and sports a front entry garage and is currently one of our largest floor plans. As you enter the front door the spaciousness is immediately felt. This home contains a guest suite on the main floor with a full bath. The Sunroom with a patio located just feet away lets the bright GA sunlight in! This gourmet kitchen with gas range is beautifully ordained with quartz countertops, stunning pendant lights above the massive kitchen island. The primary bedroom is oversized and the spa like bathroom features a separate tub and glass shower. Getting ready is no chore in this home. Plenty of space for family and friends, this home contains the third floor with extra lounging space in the loft area. The Providence Group has ...