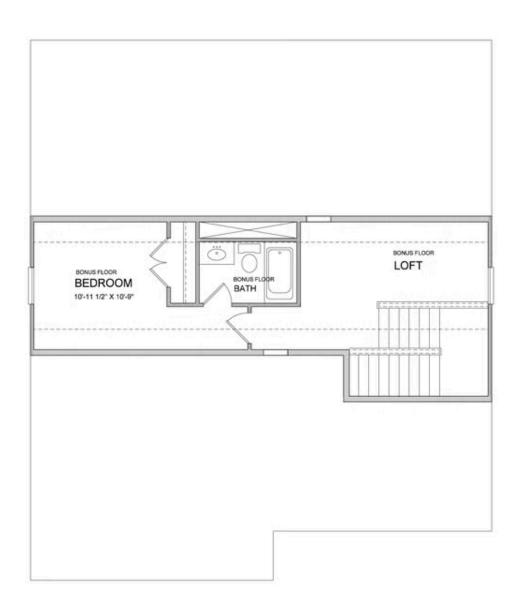

PRICED AT

\$742,560

3405 Sq Ft

= 5 Beds

4.0 Baths

2 Car Garage

2.0 Story

Elevate your Lifestyle in 2023 with an amazing new home by The Providence Group. Brackley is now open in Cumming GA and is worth seeing! Conveniently located 1 mile from GA 400, Brackley is Cumming's newest TPG community. Featuring Single family homes and our award-winning townhomes, this community is walkable to the City Center and has restaurants, retail, Lake Lanier and the fairgrounds just around the corner. The Bennett is part of our Carriage Collection and sports a front entry garage and is currently one of our largest floor plans. As you enter the front door the spaciousness is immediately felt. This home contains a guest suite on the main floor with a full bath. The Sunroom with a patio located just feet away lets the bright GA sunlight in! This gourmet kitchen with gas range is beautifully ordained with quartz countertops, stunning pendant lights above the massive kitchen island. The primary bedroom is oversized and the spa like bathroom features a separate tub and glass shower. Getting ready is no chore in this home. Plenty of space for family and friends, this home contains the third floor with extra lounging space in the loft area. The Providence Group has ...