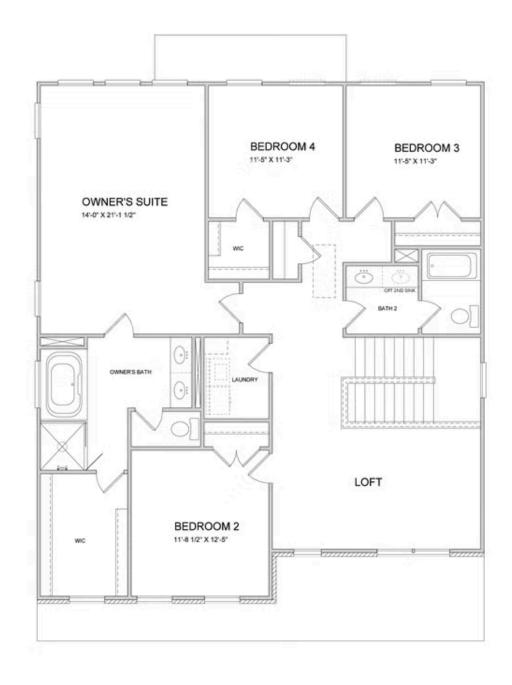

PRICED AT

\$742,560

3405 Sq Ft

= 5 Beds

4.0 Baths

2 Car Garage

2.0 Story

Elevate your Lifestyle in 2023 with an amazing new home by The Providence Group. Brackley is now open in Cumming GA and is worth seeing! Conveniently located 1 mile from GA 400, Brackley is Cumming's newest TPG community. Featuring Single family homes and our award-winning townhomes, this community is walkable to the City Center and has restaurants, retail, Lake Lanier and the fairgrounds just around the corner. The Bennett is part of our Carriage Collection and sports a front entry garage and is currently one of our largest floor plans. As you enter the front door the spaciousness is immediately felt. This home contains a guest suite on the main floor with a full bath. The Sunroom with a patio located just feet away lets the bright GA sunlight in! This gourmet kitchen with gas range is beautifully ordained with quartz countertops, stunning pendant lights above the massive kitchen island. The primary bedroom is oversized and the spa like bathroom features a separate tub and glass shower. Getting ready is no chore in this home. Plenty of space for family and friends, this home contains the third floor with extra lounging space in the loft area. The Providence Group has ...