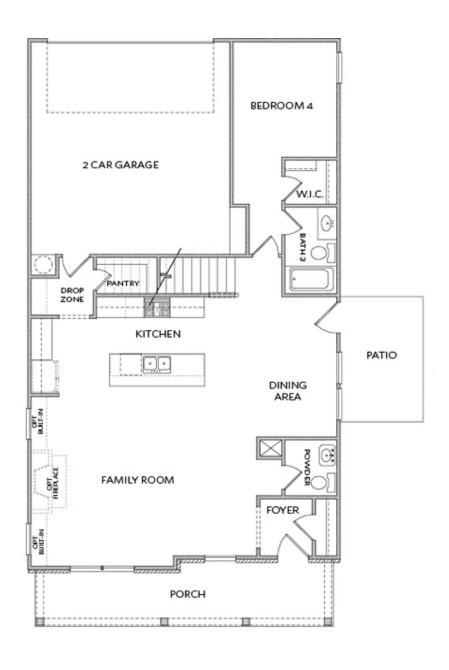

PRICED AT \$624,905

2408 Sq Ft

3 Beds

2.5 Baths

2 Car Garage

رات 2.0 Story

New Year, New Home, New You!! INVESTMENT, INVESTMENT, INVESTMENT. This home is absolutely stunning and located in our newest TPG community, The Brackley, in Cumming, GA. The Osbourne is a single-family home set to be completed and ready for move-in! If you're looking for an investment opportunity, this is the first home we have released within these parameters, and you could have renters NOW and start 2024 on a great note!! If you are a home buyer, you could be in your new home by end of year, time for the holidays!! This home has a beautiful entry foyer and opens into a great family room, dining room and open gourmet kitchen. White perimeter cabinets with huge quartz countertops! Ample storage in your walk-in pantry. Gas range, vent hood, dishwasher and microwave and oven. The bedrooms upstairs are so large and every one of them has closet space. The primary suite boasts 2 massively huge closets! The primary bathroom will have double vanities, separate shower and tub..and plenty of large windows. If you need natural light, this home will not disappoint. The secondary bedrooms are spacious. Laundry room is conveniently located upstairs as well. There is a great loft area ...