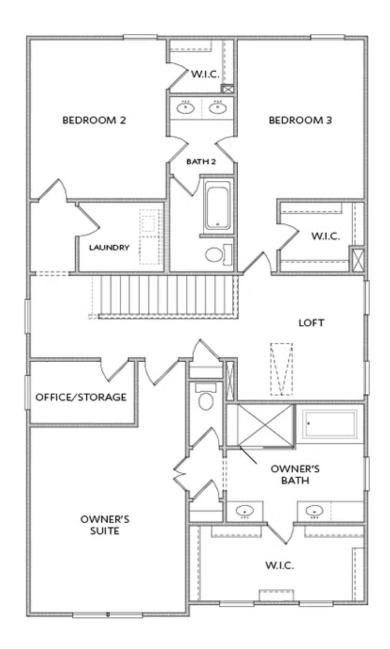

PRICED AT \$624,905

2408 Sq Ft

3 Beds

2.5 Baths

2 Car Garage

رات 2.0 Story

New Year, New Home, New You!! INVESTMENT, INVESTMENT, INVESTMENT. This home is absolutely stunning and located in our newest TPG community, The Brackley, in Cumming, GA. The Osbourne is a single-family home set to be completed and ready for move-in! If you're looking for an investment opportunity, this is the first home we have released within these parameters, and you could have renters NOW and start 2024 on a great note!! If you are a home buyer, you could be in your new home by end of year, time for the holidays!! This home has a beautiful entry foyer and opens into a great family room, dining room and open gourmet kitchen. White perimeter cabinets with huge quartz countertops! Ample storage in your walk-in pantry. Gas range, vent hood, dishwasher and microwave and oven. The bedrooms upstairs are so large and every one of them has closet space. The primary suite boasts 2 massively huge closets! The primary bathroom will have double vanities, separate shower and tub..and plenty of large windows. If you need natural light, this home will not disappoint. The secondary bedrooms are spacious. Laundry room is conveniently located upstairs as well. There is a great loft area ...