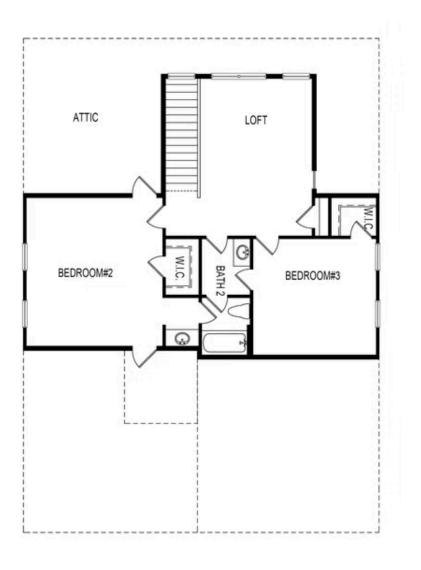

Second Floor

Want to Know More About This Home?

107 STONEHOUSE DRIVE THE MADILYN SINGLE FAMILY IN BRACKLEY SINGLE FAMILY | CUMMING, CA

Want to Know More About This Home?