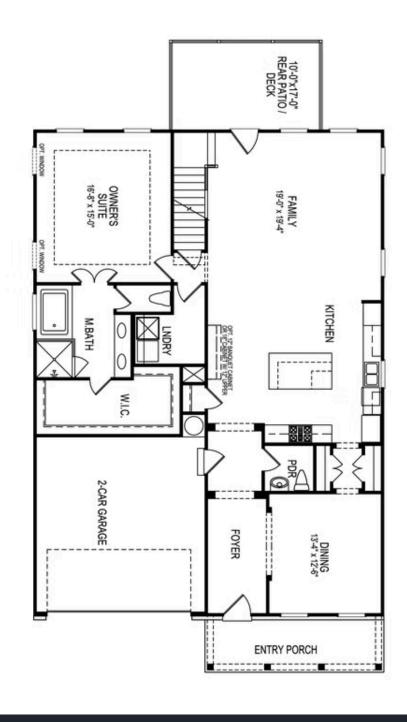

Want to Know More About This Home?

107 STONEHOUSE DRIVE THE MADILYN SINGLE FAMILY IN BRACKLEY SINGLE FAMILY | CUMMING, GA

Want to Know More About This Home?

107 STONEHOUSE DRIVE THE MADILYN SINGLE FAMILY IN BRACKLEY SINGLE FAMILY | CUMMING, GA