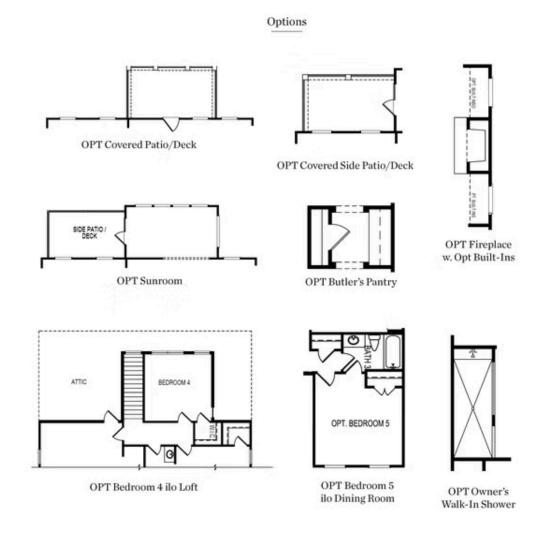

per bright and airy. The primary suite has a large owners closet, the bathroom will host double vanities with a separate tub and shower. The laundry room is also located on the main floor for convenience. The gourmet kitchen is open to the family room, which makes gatherings quite easy! There are 2 more bedrooms and a loft area in the ample spaced upstairs. The pictures shown are not ...

Want to Know More About This Home?







107 STONEHOUSE DRIVE THE MADILYN SINGLE FAMILY IN BRACKLEY SINGLE FAMILY | CUMMING, GA



Want to Know More About This Home?







107 STONEHOUSE DRIVE THE MADILYN SINGLE FAMILY IN BRACKLEY SINGLE FAMILY | CUMMING, GA



Second Floor

Want to Know More About This Home?







107 STONEHOUSE DRIVE THE MADILYN SINGLE FAMILY IN BRACKLEY SINGLE FAMILY | CUMMING, CA



Want to Know More About This Home?