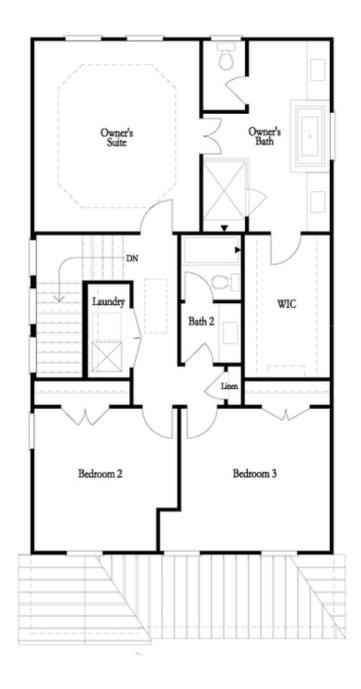

PRICED AT

\$673,635

2676 Sq Ft

/── 4 Beds

3.5 Baths

2 Car Garage

ے 3.0 Story

Fall Into Savings with \$10,000 in closing costs with our Preferred Lenders for contracts written in October!! To be built, with a February/March 2025 completion! Come see our newest and much anticipated community, Brackley, located in Cumming, GA, convenient to GA 400 and just around the corner from the City Center! The Brackley is a beautiful community with ample shopping, retail, restaurants, the City Center and so much more! Enjoy the lake? It's just a couple miles away on Buford Dam Road. Come check out our newest floorplan, the Greenville. A bedroom with full bath will be located on the Terrace level. Upstairs, you will find open concept living at its finest: 10-foot ceilings with 8-foot doors. Your guests can enter from the covered front porch into this gorgeous and spacious home! Your gourmet kitchen is located in the front of home for easy access and open to the dining room and great room that has a 55" fireplace! Surrounded by tons of windows, there will be plenty of natural light entering this home. There is a large covered deck off the family room that is perfect for entertaining or just relaxing after a long day. Our HOA maintains all ...