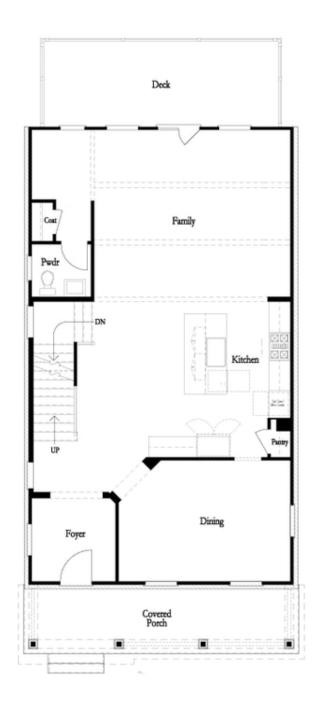

PRICED AT

\$673,635

2676 Sq Ft

/── 4 Beds

3.5 Baths

2 Car Garage

ے 3.0 Story

Fall Into Savings with \$10,000 in closing costs with our Preferred Lenders for contracts written in October!! To be built, with a February/March 2025 completion! Come see our newest and much anticipated community, Brackley, located in Cumming, GA, convenient to GA 400 and just around the corner from the City Center! The Brackley is a beautiful community with ample shopping, retail, restaurants, the City Center and so much more! Enjoy the lake? It's just a couple miles away on Buford Dam Road. Come check out our newest floorplan, the Greenville. A bedroom with full bath will be located on the Terrace level. Upstairs, you will find open concept living at its finest: 10-foot ceilings with 8-foot doors. Your guests can enter from the covered front porch into this gorgeous and spacious home! Your gourmet kitchen is located in the front of home for easy access and open to the dining room and great room that has a 55" fireplace! Surrounded by tons of windows, there will be plenty of natural light entering this home. There is a large covered deck off the family room that is perfect for entertaining or just relaxing after a long day. Our HOA maintains all ...

Want to Know More About This Home?

Want to Know More About This Home?

Want to Know More About This Home?

Want to Know More About This Home?

Want to Know More About This Home?

Optional Side Porch Kitchen Front