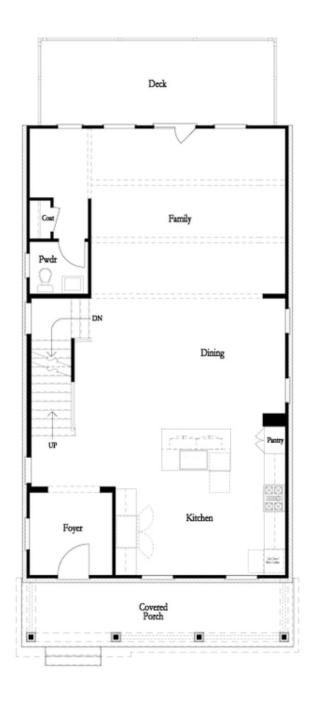

PRICED AT

\$673,635

2676 Sq Ft

/── 4 Beds

3.5 Baths

2 Car Garage

ے 3.0 Story

Fall Into Savings with \$10,000 in closing costs with our Preferred Lenders for contracts written in October!! To be built, with a February/March 2025 completion! Come see our newest and much anticipated community, Brackley, located in Cumming, GA, convenient to GA 400 and just around the corner from the City Center! The Brackley is a beautiful community with ample shopping, retail, restaurants, the City Center and so much more! Enjoy the lake? It's just a couple miles away on Buford Dam Road. Come check out our newest floorplan, the Greenville. A bedroom with full bath will be located on the Terrace level. Upstairs, you will find open concept living at its finest: 10-foot ceilings with 8-foot doors. Your guests can enter from the covered front porch into this gorgeous and spacious home! Your gourmet kitchen is located in the front of home for easy access and open to the dining room and great room that has a 55" fireplace! Surrounded by tons of windows, there will be plenty of natural light entering this home. There is a large covered deck off the family room that is perfect for entertaining or just relaxing after a long day. Our HOA maintains all ...

Want to Know More About This Home?

Want to Know More About This Home?

Want to Know More About This Home?

Want to Know More About This Home?

Want to Know More About This Home?

Optional Side Porch Kitchen Front