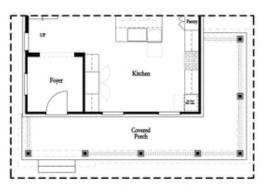

PRICED AT

\$673,635

2676 Sq Ft

/── 4 Beds

3.5 Baths

2 Car Garage

ے 3.0 Story

Fall Into Savings with \$10,000 in closing costs with our Preferred Lenders for contracts written in October!! To be built, with a February/March 2025 completion! Come see our newest and much anticipated community, Brackley, located in Cumming, GA, convenient to GA 400 and just around the corner from the City Center! The Brackley is a beautiful community with ample shopping, retail, restaurants, the City Center and so much more! Enjoy the lake? It's just a couple miles away on Buford Dam Road. Come check out our newest floorplan, the Greenville. A bedroom with full bath will be located on the Terrace level. Upstairs, you will find open concept living at its finest: 10-foot ceilings with 8-foot doors. Your guests can enter from the covered front porch into this gorgeous and spacious home! Your gourmet kitchen is located in the front of home for easy access and open to the dining room and great room that has a 55" fireplace! Surrounded by tons of windows, there will be plenty of natural light entering this home. There is a large covered deck off the family room that is perfect for entertaining or just relaxing after a long day. Our HOA maintains all ...