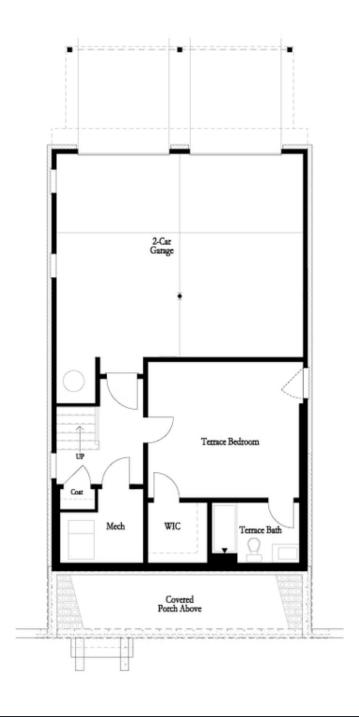

PRICED AT

\$673,635

2676 Sq Ft

/── 4 Beds

3.5 Baths

2 Car Garage

ے 3.0 Story

Fall Into Savings with \$10,000 in closing costs with our Preferred Lenders for contracts written in October!! To be built, with a February/March 2025 completion! Come see our newest and much anticipated community, Brackley, located in Cumming, GA, convenient to GA 400 and just around the corner from the City Center! The Brackley is a beautiful community with ample shopping, retail, restaurants, the City Center and so much more! Enjoy the lake? It's just a couple miles away on Buford Dam Road. Come check out our newest floorplan, the Greenville. A bedroom with full bath will be located on the Terrace level. Upstairs, you will find open concept living at its finest: 10-foot ceilings with 8-foot doors. Your guests can enter from the covered front porch into this gorgeous and spacious home! Your gourmet kitchen is located in the front of home for easy access and open to the dining room and great room that has a 55" fireplace! Surrounded by tons of windows, there will be plenty of natural light entering this home. There is a large covered deck off the family room that is perfect for entertaining or just relaxing after a long day. Our HOA maintains all ...