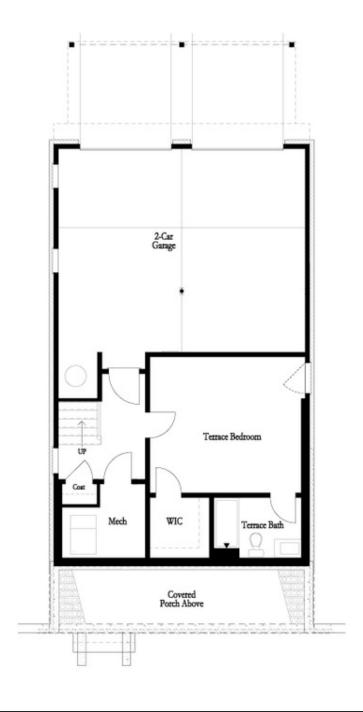

**△** 3.0 Story

New Year, New Home, New You with The Providence Group! \$20,000 ANYWAY you want for contracts written in February that can close in April with an additional \$7500 from the Seller in closing costs with any of our 5 preferred lenders!! Come see our newest and much anticipated community, Brackley, located in Cumming, GA, convenient to GA 400 and just around the corner from the City Center! The Brackley is a beautiful community with ample shopping, retail, restaurants, the City Center and so much more! Enjoy the lake? It's just a couple miles away on Buford Dam Road. Come check out our newest floorplan, the Greenville. A bedroom with full bath will be located on the Terrace level. Upstairs, you will find open concept living at its finest: 10-foot ceilings with 8-foot doors. Your guests can enter from the covered front porch into this gorgeous and spacious home! Your gourmet kitchen is located in the front of home for easy access and open to the dining room and great room that has a 55" fireplace! Surrounded by tons of windows, there will be plenty of natural light entering this home. There is a large covered deck off the family room ...