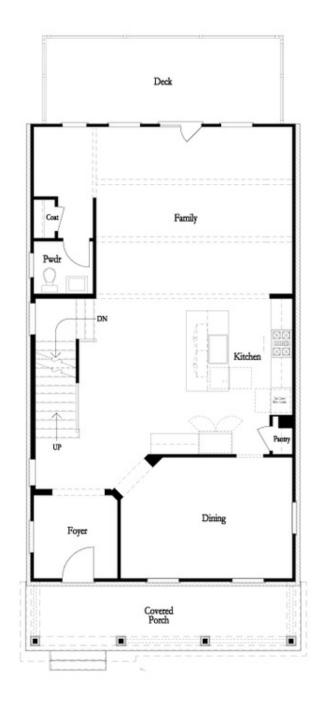

**△** 3.0 Story

New Year, New Home, New You with The Providence Group! \$20,000 ANYWAY you want for contracts written in February that can close in April with an additional \$7500 from the Seller in closing costs with any of our 5 preferred lenders!! Come see our newest and much anticipated community, Brackley, located in Cumming, GA, convenient to GA 400 and just around the corner from the City Center! The Brackley is a beautiful community with ample shopping, retail, restaurants, the City Center and so much more! Enjoy the lake? It's just a couple miles away on Buford Dam Road. Come check out our newest floorplan, the Greenville. A bedroom with full bath will be located on the Terrace level. Upstairs, you will find open concept living at its finest: 10-foot ceilings with 8-foot doors. Your guests can enter from the covered front porch into this gorgeous and spacious home! Your gourmet kitchen is located in the front of home for easy access and open to the dining room and great room that has a 55" fireplace! Surrounded by tons of windows, there will be plenty of natural light entering this home. There is a large covered deck off the family room ...

## SINGLE FAMILY INBRACKLEY SINGLE FAMILY | CUMMING, GA

Optional Side Porch Kitchen Front

Kitchen Middle

Want to Know More About This Home?