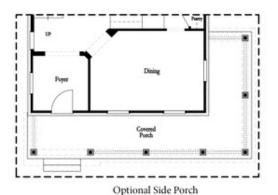

**△** 3.0 Story

New Year, New Home, New You with The Providence Group! \$20,000 ANYWAY you want for contracts written in February that can close in April with an additional \$7500 from the Seller in closing costs with any of our 5 preferred lenders!! Come see our newest and much anticipated community, Brackley, located in Cumming, GA, convenient to GA 400 and just around the corner from the City Center! The Brackley is a beautiful community with ample shopping, retail, restaurants, the City Center and so much more! Enjoy the lake? It's just a couple miles away on Buford Dam Road. Come check out our newest floorplan, the Greenville. A bedroom with full bath will be located on the Terrace level. Upstairs, you will find open concept living at its finest: 10-foot ceilings with 8-foot doors. Your guests can enter from the covered front porch into this gorgeous and spacious home! Your gourmet kitchen is located in the front of home for easy access and open to the dining room and great room that has a 55" fireplace! Surrounded by tons of windows, there will be plenty of natural light entering this home. There is a large covered deck off the family room ...