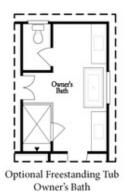

**△** 3.0 Story

New Year, New Home, New You with The Providence Group! \$20,000 ANYWAY you want for contracts written in February that can close in April with an additional \$7500 from the Seller in closing costs with any of our 5 preferred lenders!! Come see our newest and much anticipated community, Brackley, located in Cumming, GA, convenient to GA 400 and just around the corner from the City Center! The Brackley is a beautiful community with ample shopping, retail, restaurants, the City Center and so much more! Enjoy the lake? It's just a couple miles away on Buford Dam Road. Come check out our newest floorplan, the Greenville. A bedroom with full bath will be located on the Terrace level. Upstairs, you will find open concept living at its finest: 10-foot ceilings with 8-foot doors. Your guests can enter from the covered front porch into this gorgeous and spacious home! Your gourmet kitchen is located in the front of home for easy access and open to the dining room and great room that has a 55" fireplace! Surrounded by tons of windows, there will be plenty of natural light entering this home. There is a large covered deck off the family room ...