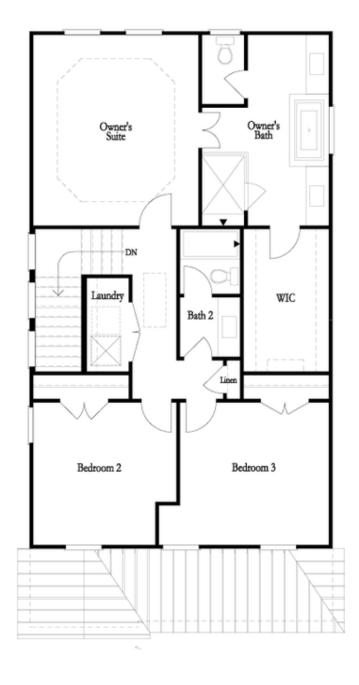

**△** 3.0 Story

New Year, New Home, New You with The Providence Group! \$20,000 ANYWAY you want for contracts written in February that can close in April with an additional \$7500 from the Seller in closing costs with any of our 5 preferred lenders!! Come see our newest and much anticipated community, Brackley, located in Cumming, GA, convenient to GA 400 and just around the corner from the City Center! The Brackley is a beautiful community with ample shopping, retail, restaurants, the City Center and so much more! Enjoy the lake? It's just a couple miles away on Buford Dam Road. Come check out our newest floorplan, the Greenville. A bedroom with full bath will be located on the Terrace level. Upstairs, you will find open concept living at its finest: 10-foot ceilings with 8-foot doors. Your guests can enter from the covered front porch into this gorgeous and spacious home! Your gourmet kitchen is located in the front of home for easy access and open to the dining room and great room that has a 55" fireplace! Surrounded by tons of windows, there will be plenty of natural light entering this home. There is a large covered deck off the family room ...