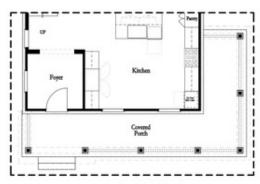

**△** 3.0 Story

New Year, New Home, New You with The Providence Group! \$20,000 ANYWAY you want for contracts written in February that can close in April with an additional \$7500 from the Seller in closing costs with any of our 5 preferred lenders!! Come see our newest and much anticipated community, Brackley, located in Cumming, GA, convenient to GA 400 and just around the corner from the City Center! The Brackley is a beautiful community with ample shopping, retail, restaurants, the City Center and so much more! Enjoy the lake? It's just a couple miles away on Buford Dam Road. Come check out our newest floorplan, the Greenville. A bedroom with full bath will be located on the Terrace level. Upstairs, you will find open concept living at its finest: 10-foot ceilings with 8-foot doors. Your guests can enter from the covered front porch into this gorgeous and spacious home! Your gourmet kitchen is located in the front of home for easy access and open to the dining room and great room that has a 55" fireplace! Surrounded by tons of windows, there will be plenty of natural light entering this home. There is a large covered deck off the family room ...