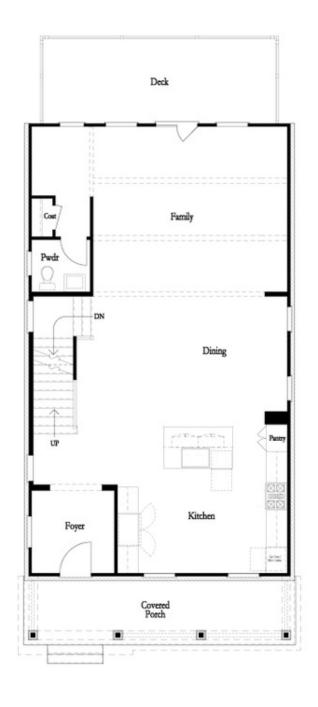

**△** 3.0 Story

New Year, New Home, New You with The Providence Group! \$20,000 ANYWAY you want for contracts written in February that can close in April with an additional \$7500 from the Seller in closing costs with any of our 5 preferred lenders!! Come see our newest and much anticipated community, Brackley, located in Cumming, GA, convenient to GA 400 and just around the corner from the City Center! The Brackley is a beautiful community with ample shopping, retail, restaurants, the City Center and so much more! Enjoy the lake? It's just a couple miles away on Buford Dam Road. Come check out our newest floorplan, the Greenville. A bedroom with full bath will be located on the Terrace level. Upstairs, you will find open concept living at its finest: 10-foot ceilings with 8-foot doors. Your guests can enter from the covered front porch into this gorgeous and spacious home! Your gourmet kitchen is located in the front of home for easy access and open to the dining room and great room that has a 55" fireplace! Surrounded by tons of windows, there will be plenty of natural light entering this home. There is a large covered deck off the family room ...

## SINGLE FAMILY INBRACKLEY SINGLE FAMILY | CUMMING, GA

Optional Side Porch Kitchen Front

Kitchen Middle

Want to Know More About This Home?