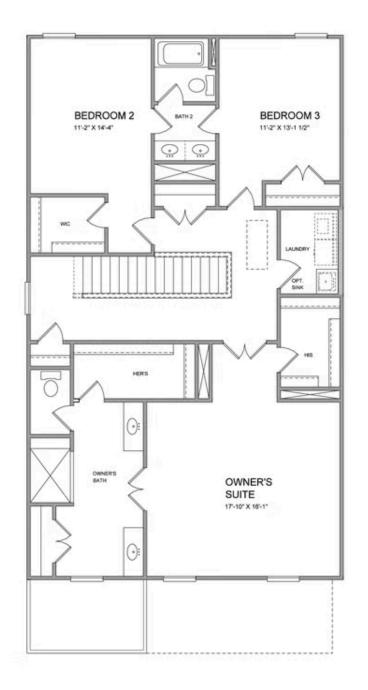

Spring into a New Home!!QUICK MOVE-IN!!!! The Owens, one of our favorite floorplans, is a well-appointed single-family home with 10-foot ceilings and 8-foot doors on the main floor of this open and spacious home. From the moment you enter this home from the covered entrance...you are going to love this home! The foyer opens to a bright and welcoming kitchen and family room space. An abundance of cabinets and the pantry will make storage a non-issue. You will instantly notice the amount of natural light that pours into these rooms...and, you have an awesome slider door that opens onto your private courtyard, adding to the indoor-outdoor that we love here in Georgia. On the main floor you will find an office/guest bedroom with a full bath. When you go upstairs, you will find a very spacious primary bedroom with double vanities and a huge glass enclosed frameless shower, plus, a standalone tub perfect for soaking. Perfect space for getting ready each day. Two secondary bedrooms with jack and jill bathroom. Laundry room conveniently located upstairs as well. Come see what is new in Cumming, Georgia!! Brackley is one of TPG's newest communities, featuring our stunning and spacious single-family homes and ...

Please refer to actual blueprints for an accurate representation of home design. Home design and elevations subject to change without prior notice. Window, door and porch locations may vary by elevation. Subject to error, ornission or withdrawal.