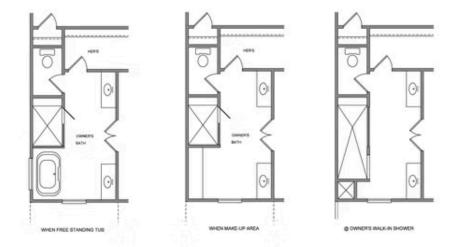

Spring into a New Home!!QUICK MOVE-IN!!!! The Owens, one of our favorite floorplans, is a well-appointed single-family home with 10-foot ceilings and 8-foot doors on the main floor of this open and spacious home. From the moment you enter this home from the covered entrance...you are going to love this home! The foyer opens to a bright and welcoming kitchen and family room space. An abundance of cabinets and the pantry will make storage a non-issue. You will instantly notice the amount of natural light that pours into these rooms...and, you have an awesome slider door that opens onto your private courtyard, adding to the indoor-outdoor that we love here in Georgia. On the main floor you will find an office/guest bedroom with a full bath. When you go upstairs, you will find a very spacious primary bedroom with double vanities and a huge glass enclosed frameless shower, plus, a standalone tub perfect for soaking. Perfect space for getting ready each day. Two secondary bedrooms with jack and jill bathroom. Laundry room conveniently located upstairs as well. Come see what is new in Cumming, Georgia!! Brackley is one of TPG's newest communities, featuring our stunning and spacious single-family homes and ...

Please refer to actual blueprints for an accurate representation of home design. Home design and elevations subject to change without prior notice. Window, door and porch locations may vary by elevation. Subject to error, ornission or withdrawal.