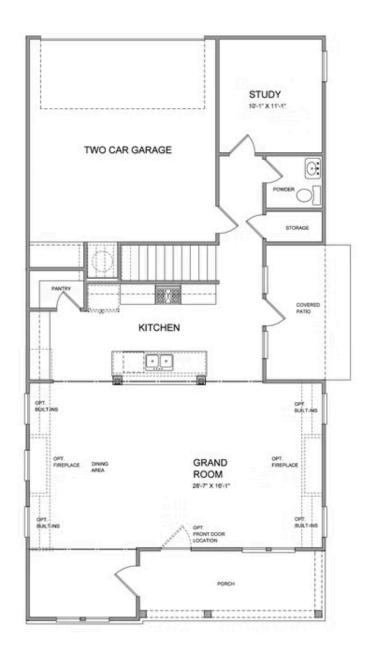

Spring into a New Home!!QUICK MOVE-IN!!!! The Owens, one of our favorite floorplans, is a well-appointed single-family home with 10-foot ceilings and 8-foot doors on the main floor of this open and spacious home. From the moment you enter this home from the covered entrance...you are going to love this home! The foyer opens to a bright and welcoming kitchen and family room space. An abundance of cabinets and the pantry will make storage a non-issue. You will instantly notice the amount of natural light that pours into these rooms...and, you have an awesome slider door that opens onto your private courtyard, adding to the indoor-outdoor that we love here in Georgia. On the main floor you will find an office/guest bedroom with a full bath. When you go upstairs, you will find a very spacious primary bedroom with double vanities and a huge glass enclosed frameless shower, plus, a standalone tub perfect for soaking. Perfect space for getting ready each day. Two secondary bedrooms with jack and jill bathroom. Laundry room conveniently located upstairs as well. Come see what is new in Cumming, Georgia!! Brackley is one of TPG's newest communities, featuring our stunning and spacious single-family homes and ...

Please refer to actual blueprints for an accurate representation of home design. Home design and elevations subject to change without prior notice. Window, door and porch locations may vary by elevation. Subject to error, ornission or withdrawal.