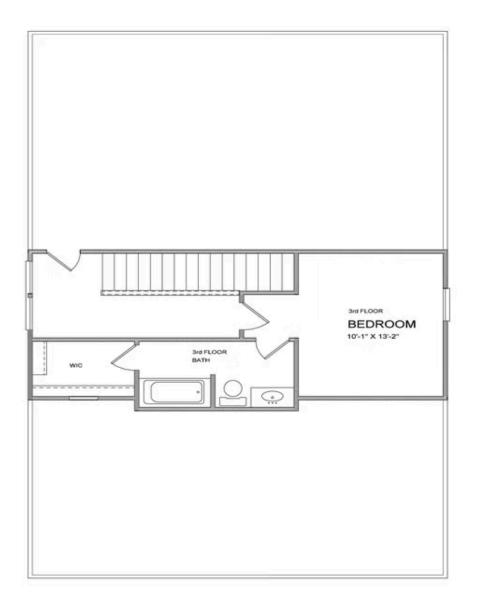

Spring into a New Home!!QUICK MOVE-IN!!!! The Owens, one of our favorite floorplans, is a well-appointed single-family home with 10-foot ceilings and 8-foot doors on the main floor of this open and spacious home. From the moment you enter this home from the covered entrance...you are going to love this home! The foyer opens to a bright and welcoming kitchen and family room space. An abundance of cabinets and the pantry will make storage a non-issue. You will instantly notice the amount of natural light that pours into these rooms...and, you have an awesome slider door that opens onto your private courtyard, adding to the indoor-outdoor that we love here in Georgia. On the main floor you will find an office/guest bedroom with a full bath. When you go upstairs, you will find a very spacious primary bedroom with double vanities and a huge glass enclosed frameless shower, plus, a standalone tub perfect for soaking. Perfect space for getting ready each day. Two secondary bedrooms with jack and jill bathroom. Laundry room conveniently located upstairs as well. Come see what is new in Cumming, Georgia!! Brackley is one of TPG's newest communities, featuring our stunning and spacious single-family homes and ...

Please refer to actual blueprints for an accurate representation of home design. Home design and elevations subject to change without prior notice. Window, door and porch locations may vary by elevation. Subject to error, ornission or withdrawal.