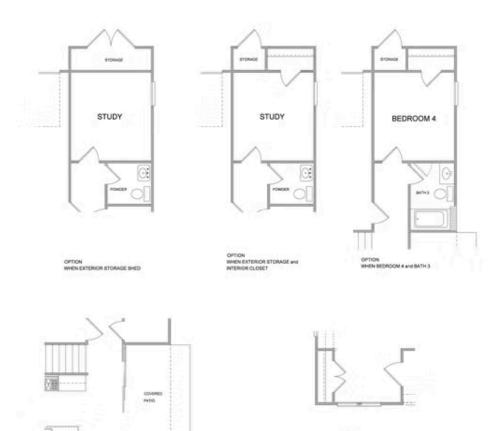

Spring into a New Home!!QUICK MOVE-IN!!!! The Owens, one of our favorite floorplans, is a well-appointed single-family home with 10-foot ceilings and 8-foot doors on the main floor of this open and spacious home. From the moment you enter this home from the covered entrance...you are going to love this home! The foyer opens to a bright and welcoming kitchen and family room space. An abundance of cabinets and the pantry will make storage a non-issue. You will instantly notice the amount of natural light that pours into these rooms...and, you have an awesome slider door that opens onto your private courtyard, adding to the indoor-outdoor that we love here in Georgia. On the main floor you will find an office/guest bedroom with a full bath. When you go upstairs, you will find a very spacious primary bedroom with double vanities and a huge glass enclosed frameless shower, plus, a standalone tub perfect for soaking. Perfect space for getting ready each day. Two secondary bedrooms with jack and jill bathroom. Laundry room conveniently located upstairs as well. Come see what is new in Cumming, Georgia!! Brackley is one of TPG's newest communities, featuring our stunning and spacious single-family homes and ...

Please refer to actual blueprints for an accurate representation of home design. Home design and elevations subject to change without prior notice. Window, door and porch locations may vary by elevation. Subject to error, ornission or withdrawal.