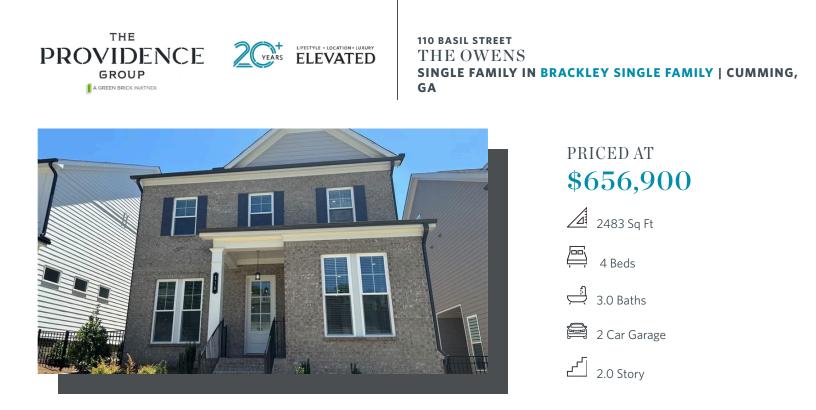

Spring into a New Home!!QUICK MOVE-IN!!!! The Owens, one of our favorite floorplans, is a well-appointed single-family home with 10-foot ceilings and 8-foot doors on the main floor of this open and spacious home. From the moment you enter this home from the covered entrance...you are going to love this home! The foyer opens to a bright and welcoming kitchen and family room space. An abundance of cabinets and the pantry will make storage a non-issue. You will instantly notice the amount of natural light that pours into these rooms...and, you have an awesome slider door that opens onto your private courtyard, adding to the indoor-outdoor that we love here in Georgia. On the main floor you will find an office/guest bedroom with a full bath. When you go upstairs, you will find a very spacious primary bedroom with double vanities and a huge glass enclosed frameless shower, plus, a standalone tub perfect for soaking. Perfect space for getting ready each day. Two secondary bedrooms with jack and jill bathroom. Laundry room conveniently located upstairs as well. Come see what is new in Cumming, Georgia!! Brackley is one of TPG's newest communities, featuring our stunning and spacious single-family homes and ...

## 110 BASIL STREET THE OWENS SINGLE FAMILY IN BRACKLEY SINGLE FAMILY | CUMMING, GA

Want to Know More About This Home?

110 BASIL STREET THE OWENS SINGLE FAMILY IN BRACKLEY SINGLE FAMILY | CUMMING, GA

Want to Know More About This Home?